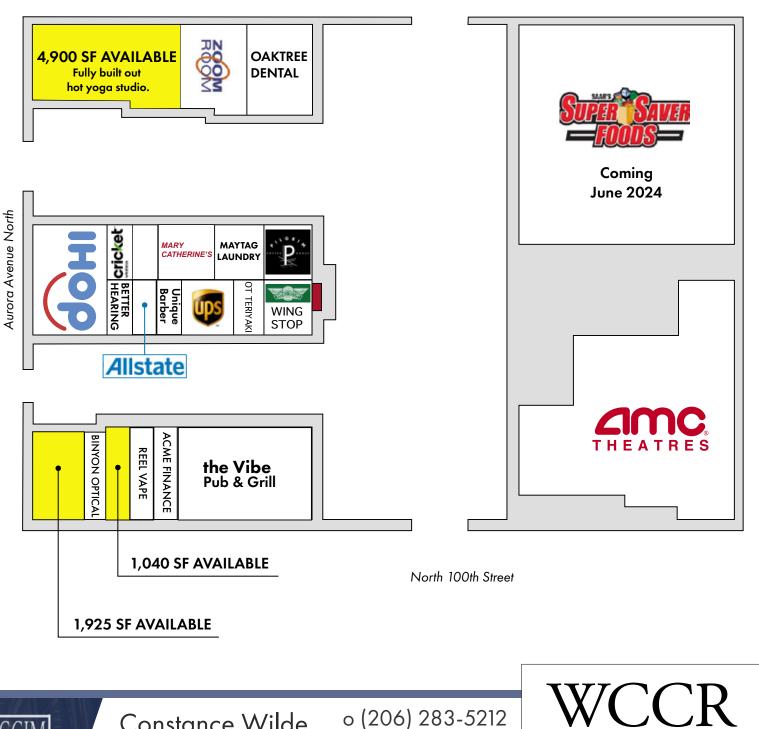

# OAK TREE VILLAGE

RETAIL FOR LEASE

10004 Aurora Avenue N Seattle, WA 98133

#### SITE PLAN

c (425) 501-1766

DISCLAIMER: The above information has been secured from sources believed to be reliable, however, no representations are made to its accuracy. Prospective tenants or buyers should consult their professional advisors and conduct their own independent investigation. Site plan and configuration are subject to change. Properties are subject to change in price and/or availability without notice. West Coast Commercial Realty, LLC