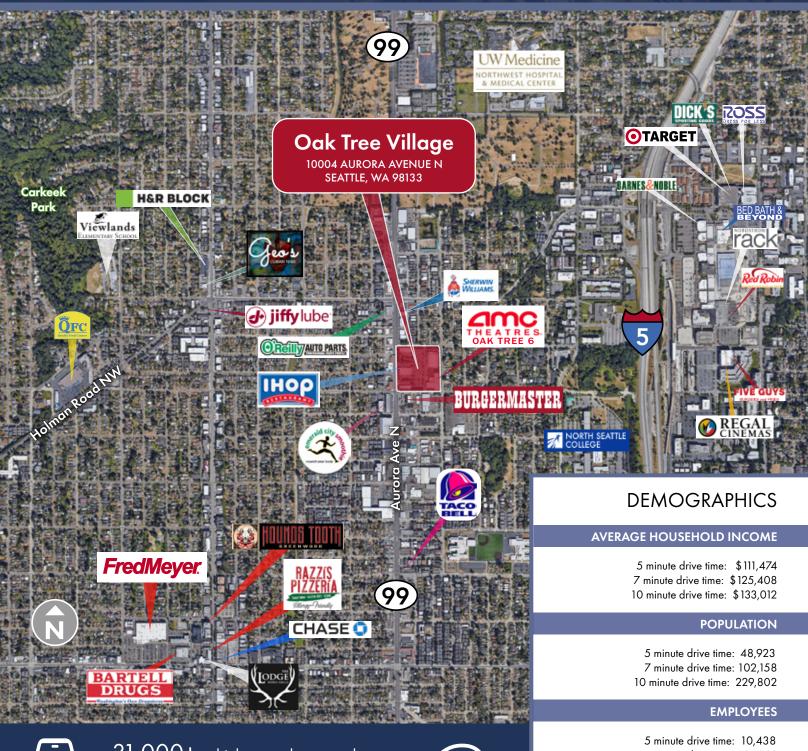

## RETAIL FOR LEASE

# OAK TREE VILLAGE

10004 Aurora Avenue N Seattle, WA 98133

7 minute drive time: 21,848 10 minute drive time: 64,286

West Coast Commercial Realty www.wccommercialrealty.com

31,000+ vehicles per day pass the center at Aurora Avenue N / Highway 99

The highly educated population in the neighborhood with over 38.9% holding a bachelors degree or higher and average household incomes of \$133,012 are great customers with disposable incomes.

Constance Wilde