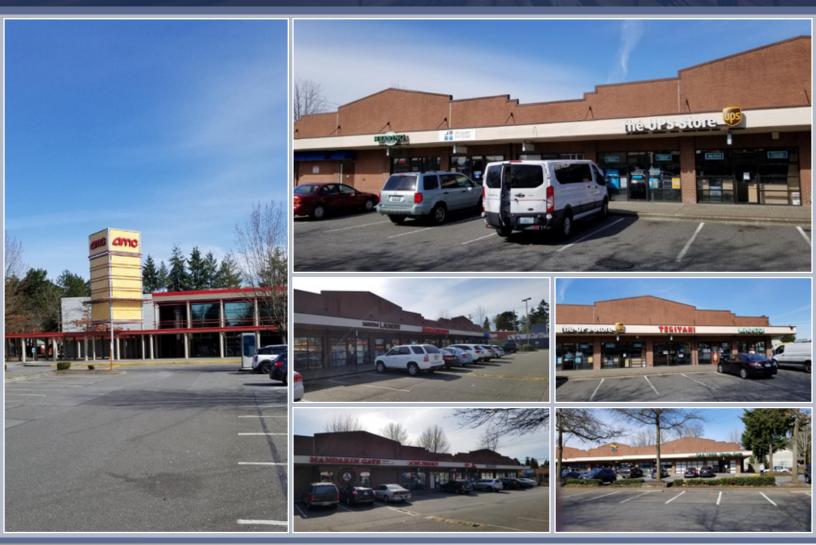

## RETAIL FOR LEASE

# OAK TREE VILLAGE

10004 Aurora Avenue N Seattle, WA 98133

#### THE OPPORTUNITY

Located on busy Aurora Avenue North with 31,000 vehicle per day. Outstanding co- tenants include AMC theater, IHOP, Wing Stop, UPS and a local grocer providing customer traffic through-out the day.