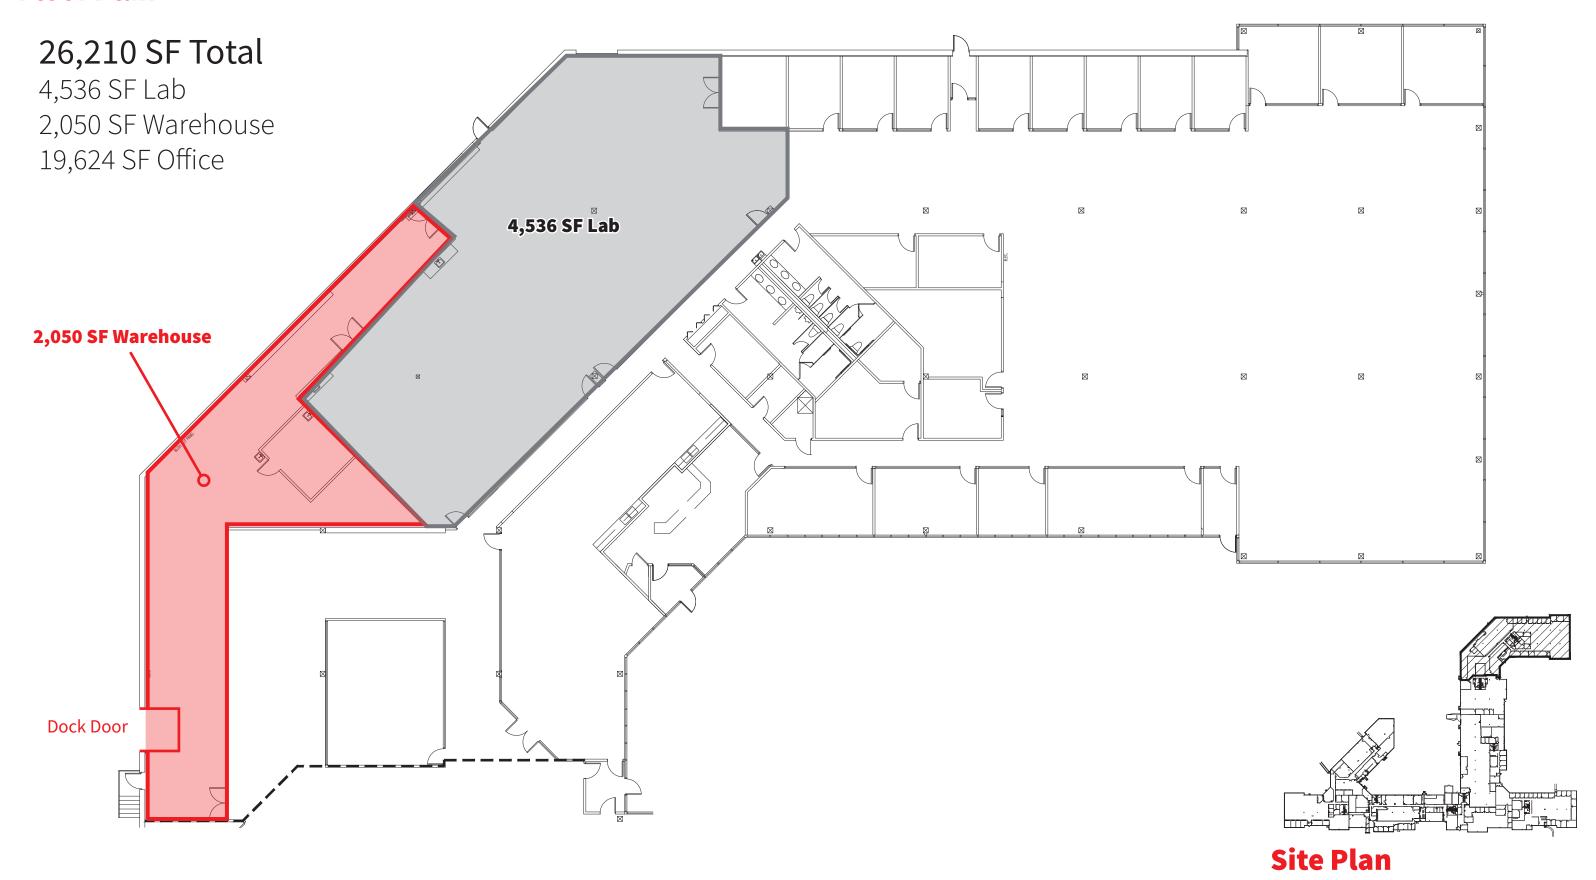

### **Building Specifications**

| Building Size         | 123,854 SF                                                                |
|-----------------------|---------------------------------------------------------------------------|
| Available SF          | 26,210 SF Total<br>4,536 SF Lab<br>2,050 SF Warehouse<br>19,624 SF Office |
| Availability Date     | 1/1/2023                                                                  |
| Parking Ratio         | 4.5 / 1,000 SF                                                            |
| Year built            | 1988                                                                      |
| Sublease Term Through | 8/31/2025                                                                 |

### **Floor Plan**