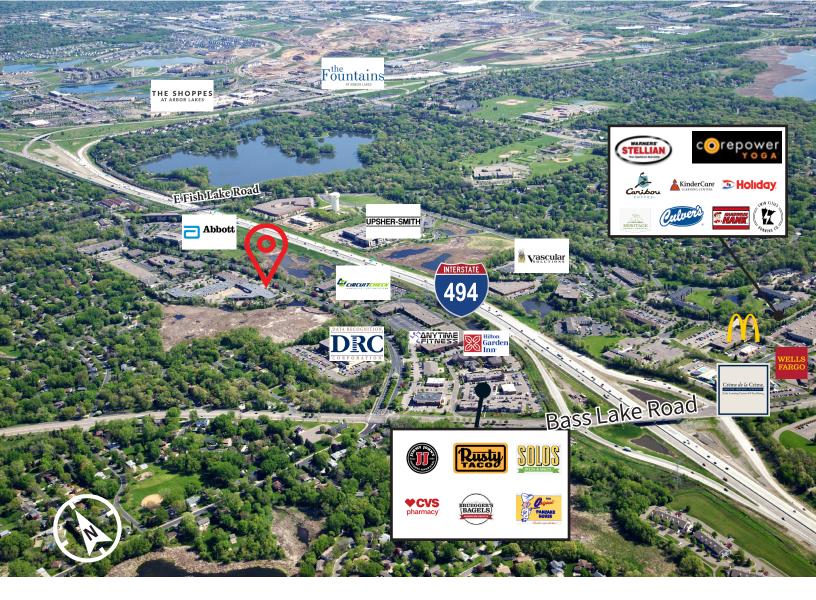

#### 26,210 SF Office, Lab and Tech Space Available

Located in the city of Maple Grove with prominent visibility and access to I-494, this opportunity offers flexible office configurations, ample conference rooms and a large, functioning lab space. The entire interior was fully renovated in 2015 and prospective tenants will be situated near several area amenities located in the heart of the Minnesota Medical Alley. Corporate neighbors include Upsher Smith, Vascular Solutions, Nuvaira, Abbott and DRC.