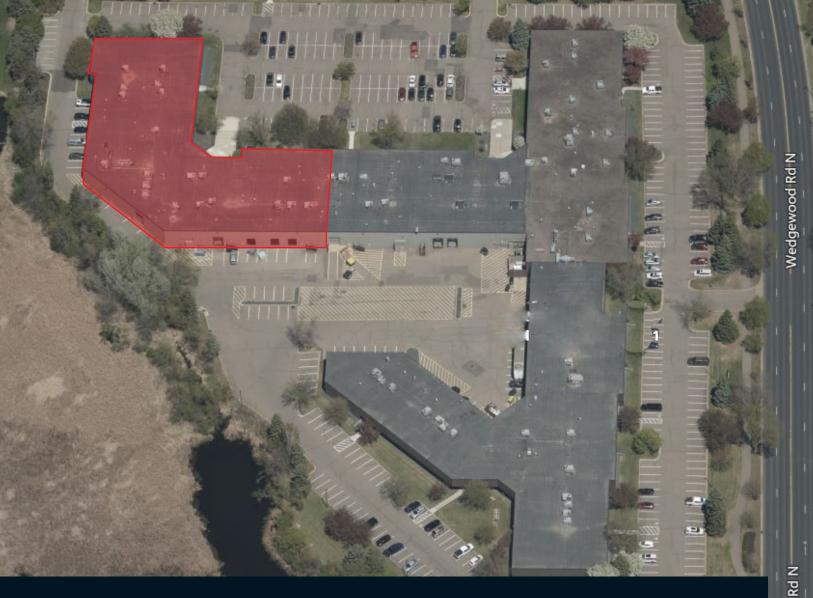

## **6655 Wedgwood Road**

#### 26,210 SF Office, Lab and Tech Space Available

Located in the city of Maple Grove with prominent visibility and access to I-494, this opportunity offers flexible office configurations, ample conference rooms and a large, functioning lab space. The entire interior was fully renovated in 2015 and prospective tenants will be situated near several area amenities located in the heart of the Minnesota Medical Alley. Corporate neighbors include Upsher Smith, Vascular Solutions, Nuvaira, Abbott and DRC.

### **Building Specifications**

| Building Size         | 123,854 SF                                                                |
|-----------------------|---------------------------------------------------------------------------|
| Available SF          | 26,210 SF Total<br>4,536 SF Lab<br>2,050 SF Warehouse<br>19,624 SF Office |
| Availability Date     | 1/1/2023                                                                  |
| Parking Ratio         | 4.5 / 1,000 SF                                                            |
| Year built            | 1988                                                                      |
| Sublease Term Through | 8/31/2025                                                                 |