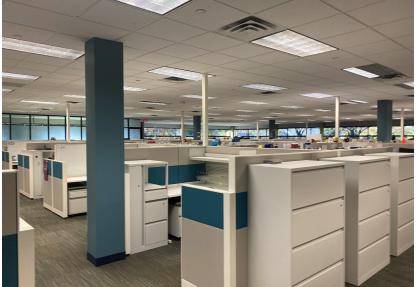

#### 26,210 SF Office, Lab and Tech Space Available

Located in the city of Maple Grove with prominent visibility and access to I-494, this opportunity offers flexible office configurations, ample conference rooms and a large, functioning lab space. The entire interior was fully renovated in 2015 and prospective tenants will be situated near several area amenities located in the heart of the Minnesota Medical Alley. Corporate neighbors include Upsher Smith, Vascular Solutions, Nuvaira, Abbott and DRC.

#### **Suite Amenities**

- » Lab space
- » Cafeteria
- » 13 Conference rooms
- » Dock loading
- » Private offices