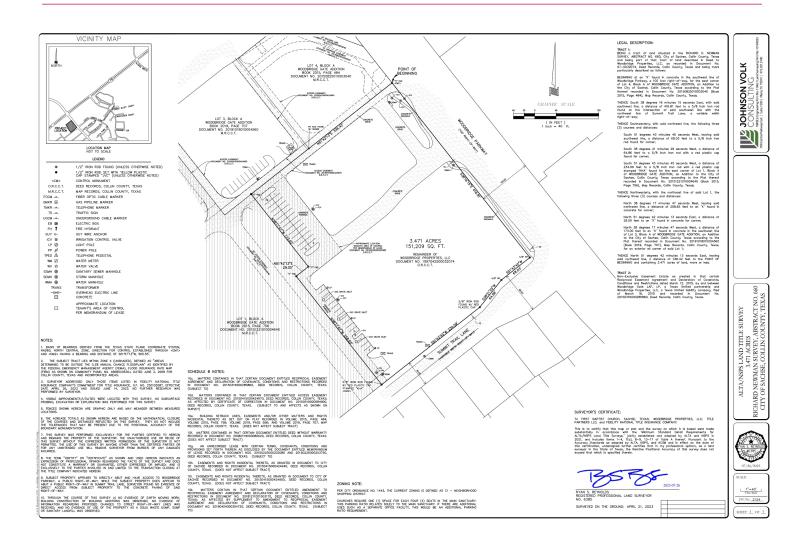

#### **Property Highlights**

| Land Area: | 3.471± acres |
|------------|--------------|
| Zoning:    | C2 - PD 10   |
| Price:     | \$2,110,895  |

Additional Details: This commercial site is ready for retail development or a church. Excellent visibility on State Highway 78 at the entrance to Woodbridge Parkway. The site is the last undeveloped piece on this corner.