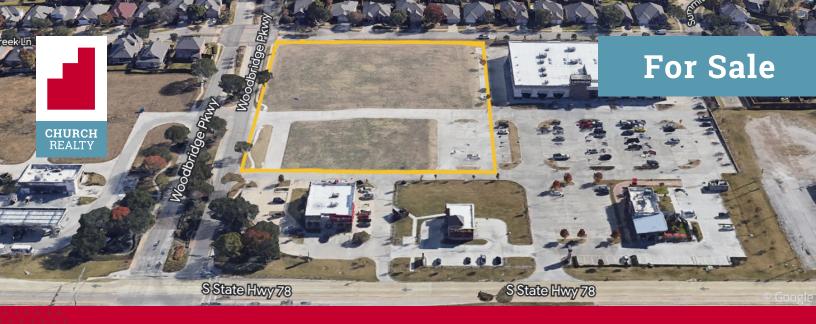

### **Land For Sale**

SEC of Hwy 78 and Woodbridge Pkwy | Sachse, TX 75048

#### **Property Highlights**

| Land Area: | 3.471± acres |
|------------|--------------|
| Zoning:    | C2 - PD 10   |
| Price:     | \$2,110,895  |

Additional Details: This commercial site is ready for retail development or a church. Excellent visibility on State Highway 78 at the entrance to Woodbridge Parkway. The site is the last undeveloped piece on this corner.

The development is anchored by LA Fitness with Hat Creek Burder, Take 5 Oil Change and CareNow Urgent Care filling out the development.

Please call Broker for more information on the development.