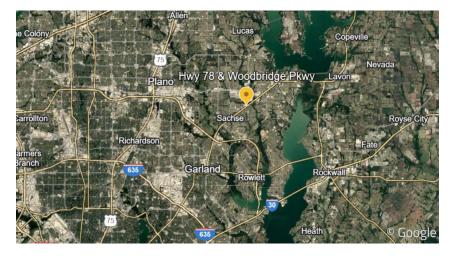

## **Land For Sale**

SEC of Hwy 78 and Woodbridge Pkwy | Sachse, TX 75048

# Land For Sale

SEC of Hwy 78 and Woodbridge | Sachse, TX 75048

|                                                               | 1 Mile                    | 3 Mile                     | 5 Mile                        |
|---------------------------------------------------------------|---------------------------|----------------------------|-------------------------------|
| Population:                                                   |                           |                            |                               |
| 2029 Projection<br>2024 Estimate<br>2020 Census               | 12,160<br>10,419<br>9,308 | 97,132<br>83,877<br>77,518 | 224,961<br>197,915<br>187,253 |
| Households:                                                   |                           |                            |                               |
| 2029 Projection<br>2024 Estimate<br>2020 Census               | 4,112<br>3,509<br>3,131   | 30,810<br>26,602<br>24,762 | 71,510<br>63,110<br>60,124    |
| Income:                                                       |                           |                            |                               |
| 2024 Average Household Income<br>2024 Median Household Income | \$140,925<br>\$117,533    | \$131,228<br>\$109,904     | \$131,512<br>\$108,243        |