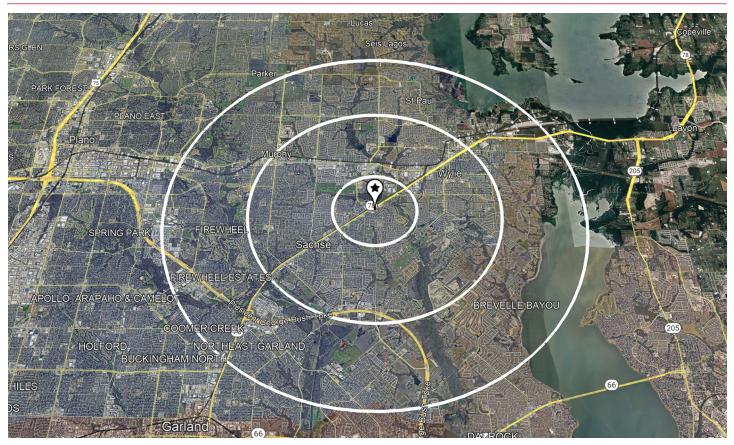

# Land For Sale

SEC of Hwy 78 and Woodbridge | Sachse, TX 75048

|                                                               | 1 Mile                    | 3 Mile                     | 5 Mile                        |
|---------------------------------------------------------------|---------------------------|----------------------------|-------------------------------|
| Population:                                                   |                           |                            |                               |
| 2029 Projection<br>2024 Estimate<br>2020 Census               | 12,160<br>10,419<br>9,308 | 97,132<br>83,877<br>77,518 | 224,961<br>197,915<br>187,253 |
| Households:                                                   |                           |                            |                               |
| 2029 Projection<br>2024 Estimate<br>2020 Census               | 4,112<br>3,509<br>3,131   | 30,810<br>26,602<br>24,762 | 71,510<br>63,110<br>60,124    |
| Income:                                                       |                           |                            |                               |
| 2024 Average Household Income<br>2024 Median Household Income | \$140,925<br>\$117,533    | \$131,228<br>\$109,904     | \$131,512<br>\$108,243        |