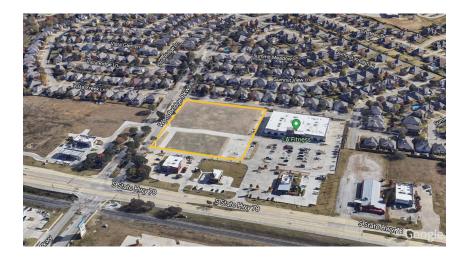

#### **Property Highlights**

| Land Area: | 3.471± acres |
|------------|--------------|
| Zoning:    | C2 - PD 10   |
| Price:     | \$2,110,895  |

Additional Details: This commercial site is ready for retail development or a church. Excellent visibility on State Highway 78 at the entrance to Woodbridge Parkway. The site is the last undeveloped piece on this corner.

The development is anchored by LA Fitness with Hat Creek Burder, Take 5 Oil Change and CareNow Urgent Care filling out the development.

Please call Broker for more information on the development.