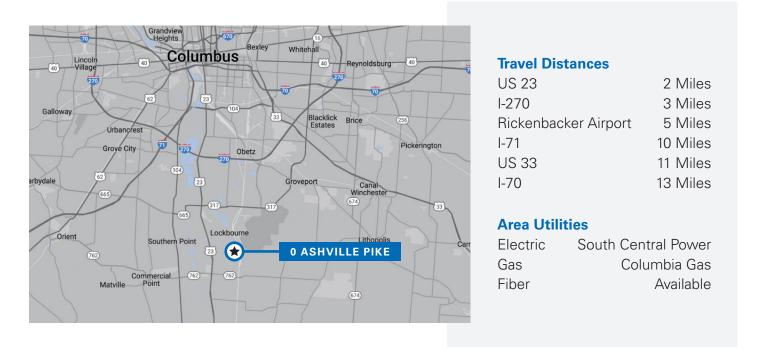

# **Property Highlights**

- Rail-served, catty-corner to the Rickenbacker Intermodal Rail Yard
- -In a Reinvestment Area, Enterprise Zone and in the 7th largest foreign trade zone in the U.S.
- -Just 10 minutes to Rickenbacker International Airport
- -Easy access to 1-70, 1-71 & 1-270