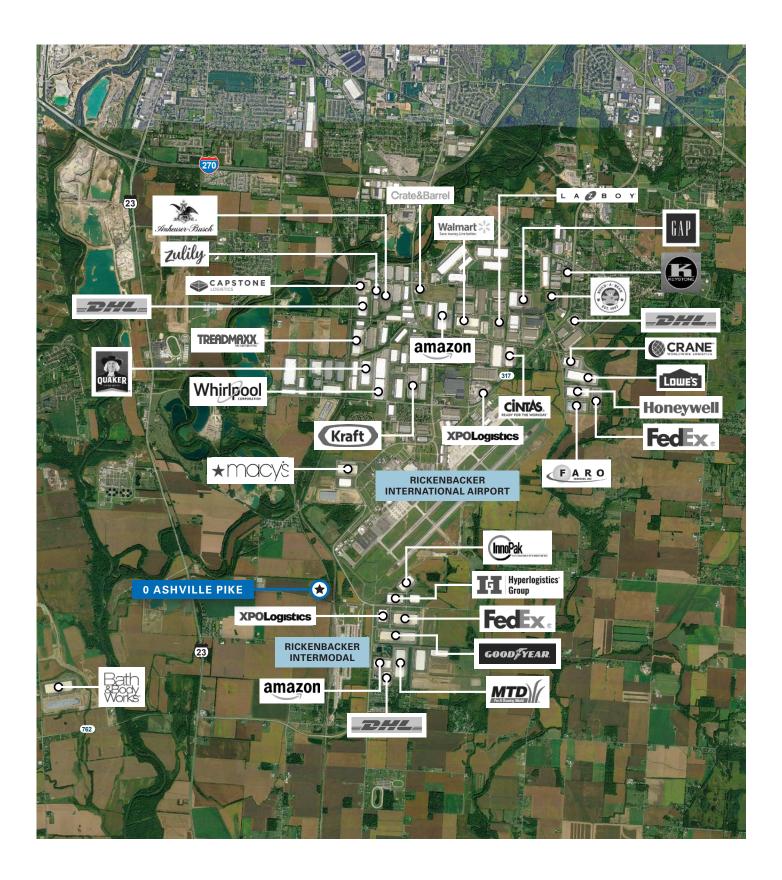

# **Property Highlights**

- Rail-served, catty-corner to the Rickenbacker Intermodal Rail Yard
- -In a Reinvestment Area, Enterprise Zone and in the 7th largest foreign trade zone in the U.S.
- -Just 10 minutes to Rickenbacker International Airport
- -Easy access to 1-70, 1-71 & 1-270