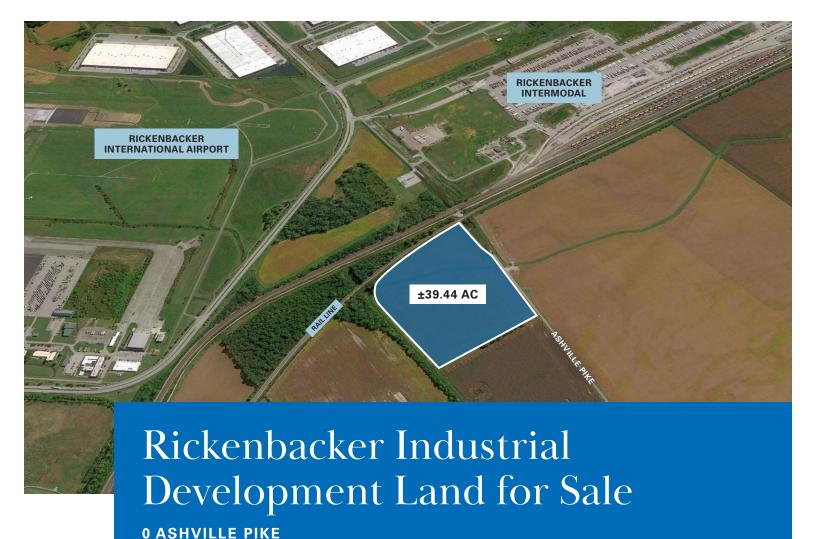

**Land Available** 

±39.44 Acres

**Asking Price** 

\$200,000/AC

**Minimum Divisible** 

±10.0 Acres

# **Property Highlights**

- Rail-served, catty-corner to the Rickenbacker Intermodal Rail Yard
- -In a Reinvestment Area, Enterprise Zone and in the 7th largest foreign trade zone in the U.S.
- -Just 10 minutes to Rickenbacker International Airport
- -Easy access to 1-70, 1-71 & 1-270

#### **O ASHVILLE PIKE**