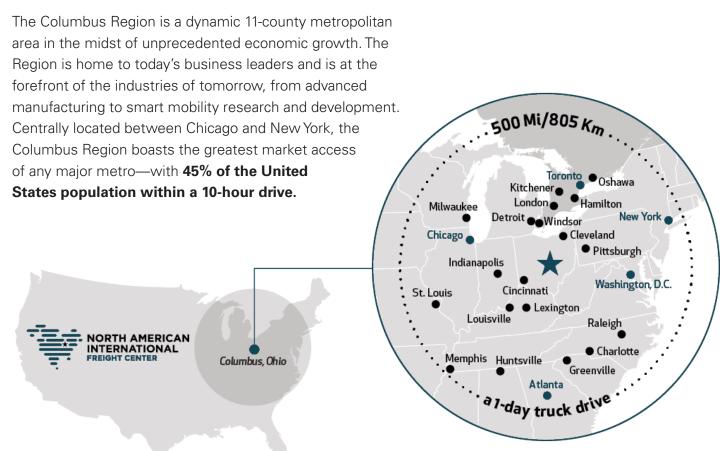

**Land Available** 

±39.44 Acres

**Asking Price** 

\$200,000/AC

**Minimum Divisible** 

±10.0 Acres

# **Property Highlights**

- Rail-served, catty-corner to the Rickenbacker Intermodal Rail Yard
- -In a Reinvestment Area, Enterprise Zone and in the 7th largest foreign trade zone in the U.S.
- -Just 10 minutes to Rickenbacker International Airport
- -Easy access to 1-70, 1-71 & 1-270

For information, please contact:

## **Derek Lichtfuss**

Managing Director
t 614-883-1239
derek.lichtfuss@nmrk.com

## **Terry Coyne**

LOCKBOURNE, OHIO

Vice Chairman t 216-218-0259 terry.coyne@nmrk.com 150 East Broad Street, Suite 500, Columbus, Ohio 43215

#### nmrk.com











#### **O ASHVILLE PIKE**