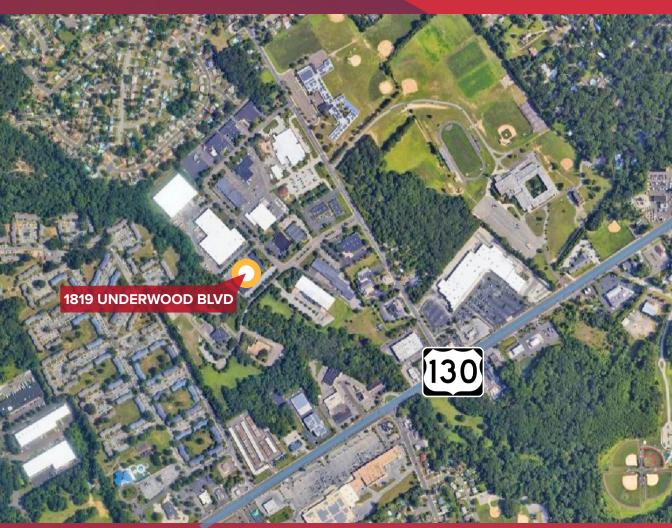

# **LOCATION INFORMATION**

#### **Distance to**

| Route 130                | 0.5 mi |
|--------------------------|--------|
| Route 73                 | 4.5 mi |
| I-295 (Exit 43)          | 5.5 mi |
| Tacony-Palmyra Bridge    | 6.5 mi |
| Betsy Ross Bridge        | 7.5 mi |
| NJ Turnpike (Exit 4)     | 10 mi  |
| Center City Philadelphia | 13 mi  |