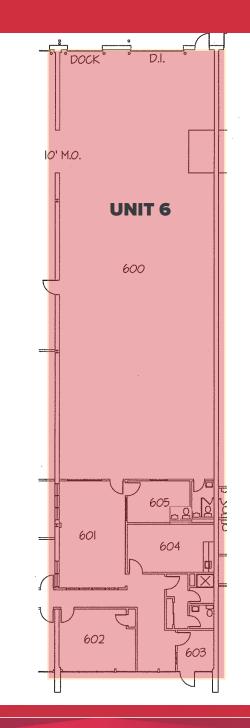

#### **UNIT 2**

- 7,815 SF 2,180 SF office / 5,635 SF warehouse
- (2) 8'x10' dock doors
- 18' ceiling heights

#### **OFFICE SPACE CAN BE REMOVED**