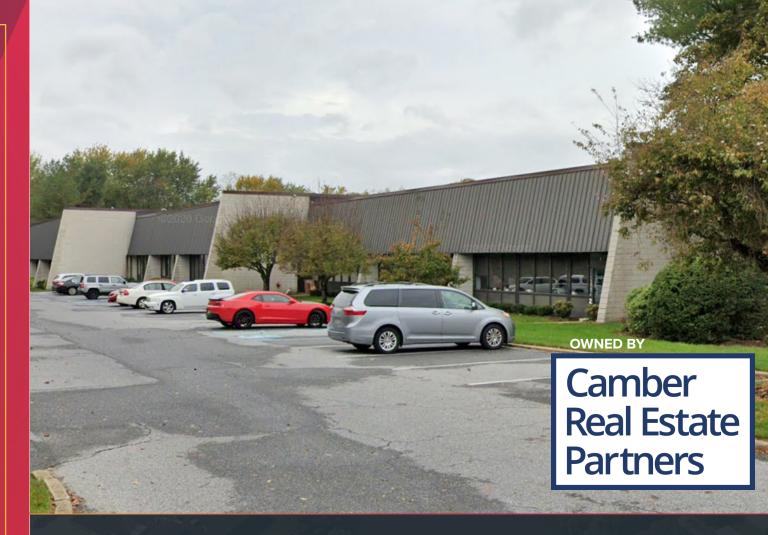

#### **OWNED BY**

#### **BUILDING DESCRIPTION**

- 41,301 SF multi-tenanted, industrial/flex building
- 3.43 acre lot
- Tailgate and drive-in loading
- 18'± clear ceiling height
- 208/120v, 200a, 3 Phase electrical service
- Wet sprinkler system
- Located in Millside Industrial Park
- Just off of Route 130