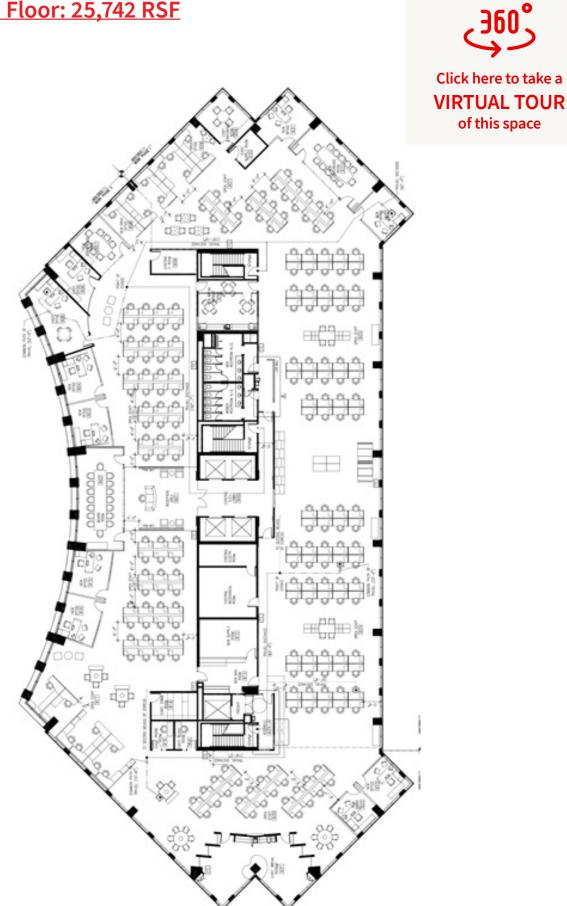

For Sublease

## A-Grade office space now available

- Premises: 9th Floor; 25,742 RSF
- Rental Rate: Negotiable, Motivated Sublessor
- Available: Immediately
- Lease Expiration Date: February 28, 2023
- Parking: 4.00/1,000 SF covered with reserved spaces available
- Features:
  - Furniture available
  - Building security and roving security

## 5200 Waterford

5200 Blue Lagoon Drive Miami, FL 33126

John T. Marshall +1 305 960 8438 john.marshall@am.jll.com

Lauren Gallart +1 954 233 3434 lauren.gallart@am.jll.com





## Floor Plan | 9th Floor: 25,742 RSF



## DISCLAIMER

DISCLAIMER Although information has been obtained from sources deemed reliable, neither Owner nor JLL makes any guarantees, warranties or representations, express or implied, as to the completeness or accuracy as to the information contained herein. Any projections, opinions, assumptions or estimates used are for example only. There may be differences between projected and actual results, and those differences may be material. The Property may be withdrawn without notice. Neither Owner nor JLL accepts any liability for any loss or damage suffered by any party resulting from reliance on this information. If the recipient of this information has signed a confidentiality agreement regarding this matter, this information is subject to the terms of that agreement. ©2020. Jones