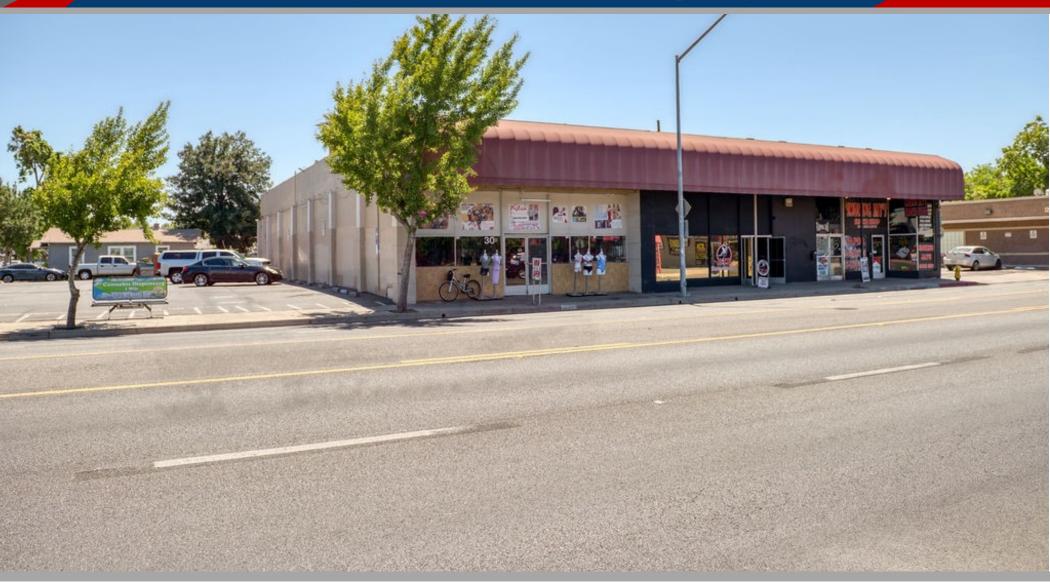

# **PROPERTY PHOTOS**

RE/MAX Executive 220 Standiford Ave., Suite A Modesto, CA 95350

## **OVERVIEW**

Large building with frontage on McHenry Ave. Rare opportunity for investor or developer. Building is 100% occupied with lease or month-to-month tenancy. Building offers +/-10,096sf of ground floor space plus a 2nd level mezzanine which offers additional space, perfect for storage. Two HVACs were recently installed for the center space. Parking lot was resurfaced within the last three years.