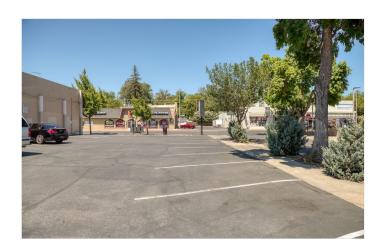

# **PROPERTY PHOTOS**

RE/MAX Executive 220 Standiford Ave., Suite A Modesto, CA 95350

#### **SUMMARY**

- Asking Price: \$2,500,000
- Lot Size: +/- 0.43Acres
- Total SF: +/- 10,096SF Ground Floor
- Parcel Frontage +/- 148'
- 15 On-site Parking Spaces