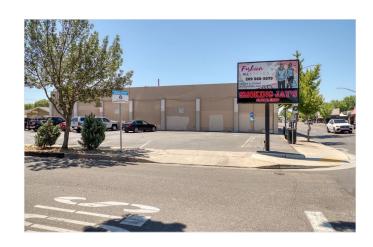

# **PROPERTY PHOTOS**

RE/MAX Executive 220 Standiford Ave., Suite A Modesto, CA 95350

## **OVERVIEW**

Large building with frontage on McHenry Ave. Rare opportunity for investor or developer. Building is 100% occupied with lease or month-to-month tenancy. Building offers +/-10,096sf of ground floor space plus a 2nd level mezzanine which offers additional space, perfect for storage. Two HVACs were recently installed for the center space. Parking lot was resurfaced within the last three years.

#### **LOCATION HIGHLIGHTS**

- Downtown Modesto near 5-Points Intersection
- Corner Lot
- On-site parking
- Pole Sign on Site

RE/MAX Executive

220 Standiford Ave., Suite A Modesto, CA 95350