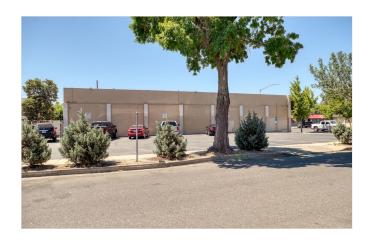

# **PROPERTY PHOTOS**

RE/MAX Executive 220 Standiford Ave., Suite A Modesto, CA 95350

## **OVERVIEW**

Large building with frontage on McHenry Ave. Rare opportunity for investor or developer. Building is 100% occupied with lease or month-to-month tenancy. Building offers +/-10,096sf of ground floor space plus a 2nd level mezzanine which offers additional space, perfect for storage. Two HVACs were recently installed for the center space. Parking lot was resurfaced within the last three years.