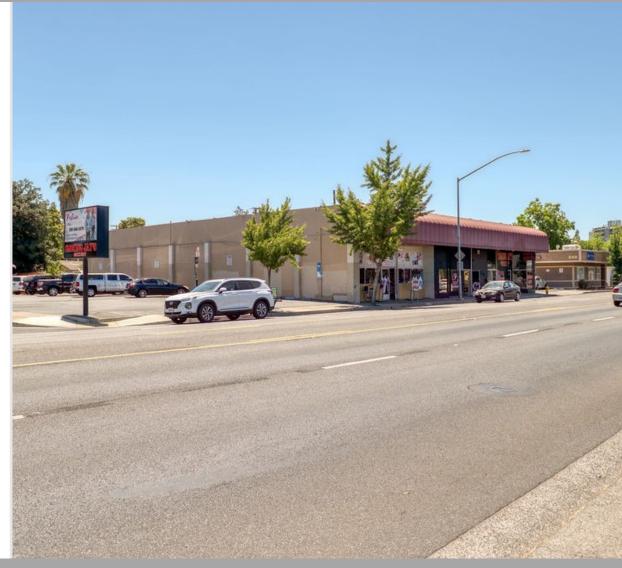

*

Large building with frontage on McHenry Ave. Rare opportunity for investor or developer. Building is 100% occupied with lease or month-to-month tenancy. Building offers +/-10,096sf of ground floor space plus a 2nd level mezzanine which offers additional space, perfect for storage. Two HVACs were recently installed for the center space. Parking lot was resurfaced within the last three years.

#### **HIGHLIGHTS**

- Great visibility
- Daily Traffic Counts 27,000
- High traffic McHenry Ave. Location

#### **SUMMARY**

- Asking Price: \$2,500,000
- Lot Size: +/- 0.43Acres
- Total SF: +/- 10,096SF Ground Floor
- Parcel Frontage +/- 148'
- 15 On-site Parking Spaces

#### **LOCATION HIGHLIGHTS**

- Downtown Modesto near 5-Points Intersection
- Corner Lot
- On-site parking
- Pole Sign on Site





RE/MAX Executive

220 Standiford Ave., Suite A Modesto, CA 95350

### Maria Vieira-Lee

# **PROPERTY PHOTOS**











RE/MAX Executive 220 Standiford Ave., Suite A Modesto, CA 95350

# **AERIAL MAP**





RE/MAX Executive 220 Standiford Ave., Suite A Modesto, CA 95350

#### **Maria Vieira-Lee**

# STREET MAP





RE/MAX Executive

220 Standiford Ave., Suite A Modesto, CA 95350

### **Maria Vieira-Lee**

## **COMMUNITY OVERVIEW**

Founded in 1870, Modesto is located in inland central California. It is one and a half hours southeast of Sacramento, two hours southeast of San Francisco and two hours northeast of San Jose. One of Modesto's most famous businesses is the E & J Gallo Winery, the second largest wine company in the world.

Modesto is centrally located in the San Joaquin Valle