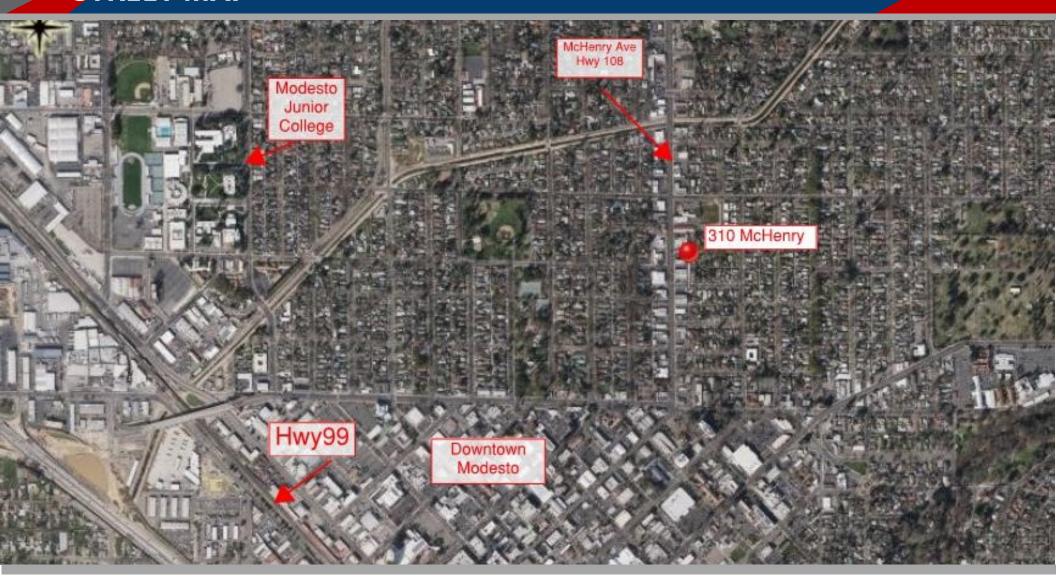

for the center space. Parking lot was resurfaced within the last three years.

#### **HIGHLIGHTS**

- Great visibility
- Daily Traffic Counts 27,000
- High traffic McHenry Ave. Location

#### **SUMMARY**

- Asking Price: \$2,500,000
- Lot Size: +/- 0.43Acres
- Total SF: +/- 10,096SF Ground Floor
- Parcel Frontage +/- 148'
- 15 On-site Parking Spaces

#### **LOCATION HIGHLIGHTS**

- Downtown Modesto near 5-Points Intersection
- Corner Lot
- On-site parking
- Pole Sign on Site





RE/MAX Executive

220 Standiford Ave., Suite A Modesto, CA 95350

### Maria Vieira-Lee

# **PROPERTY PHOTOS**











RE/MAX Executive 220 Standiford Ave., Suite A Modesto, CA 95350

# **AERIAL MAP**





RE/MAX Executive 220 Standiford Ave., Suite A Modesto, CA 95350

#### **Maria Vieira-Lee**

# STREET MAP





RE/MAX Executive

220 Standiford Ave., Suite A Modesto, CA 95350

### **Maria Vieira-Lee**

## **COMMUNITY OVERVIEW**

Founded in 1870, Modesto is located in inland central California. It is one and a half hours southeast of Sacramento, two hours southeast of San Francisco and two hours northeast of San Jose. One of Modesto's most famous businesses is the E & J Gallo Winery, the second largest wine company in the world.

Modesto is centrally located in the San Joaquin Valley, one of the greatest agricultural areas in the Unites States. Major agricultural products include: dairy products, nuts, fruits,

#### **DEMOGRAPHICS**

|                  | 1 MILE   | 3 MILES  | 5 MILES  |
|------------------|----------|----------|----------|
| POPULATION       | 12,587   | 130,687  | 133,789  |
|