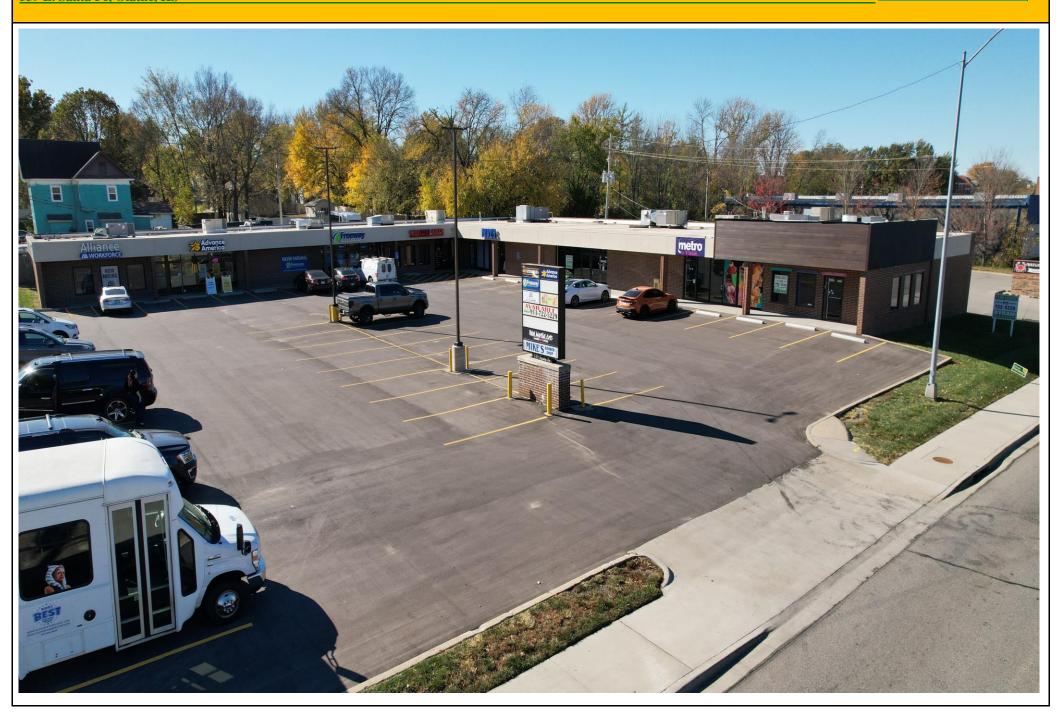

## Space for Lease

539 E. Santa Fe, Olathe, KS

- 1,300-2,600 SF Available
- Recently Renovated Building
- Former Restaurant Space
- Great Visibility & Access to Santa Fe
- **Abundant Parking**
- **Building and Monument Signage**