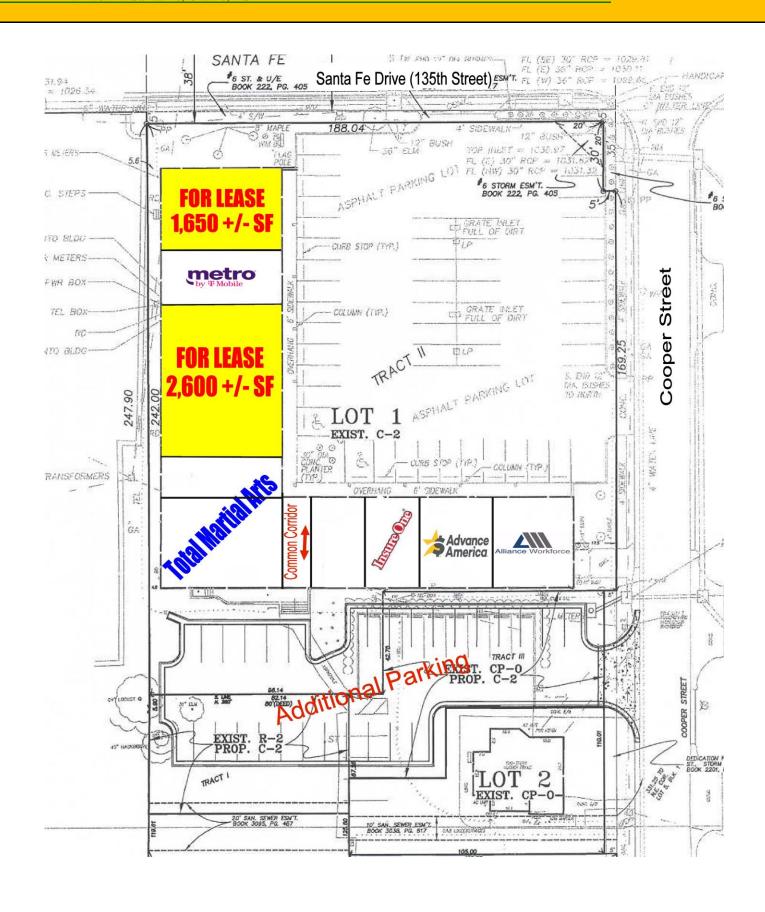

## Space for Lease

539 E. Santa Fe, Olathe, KS

- 1,300-2,600 SF Available
- Recently Renovated Building
- Former Restaurant Space
- Great Visibility & Access to Santa Fe
- **Abundant Parking**
- **Building and Monument Signage**