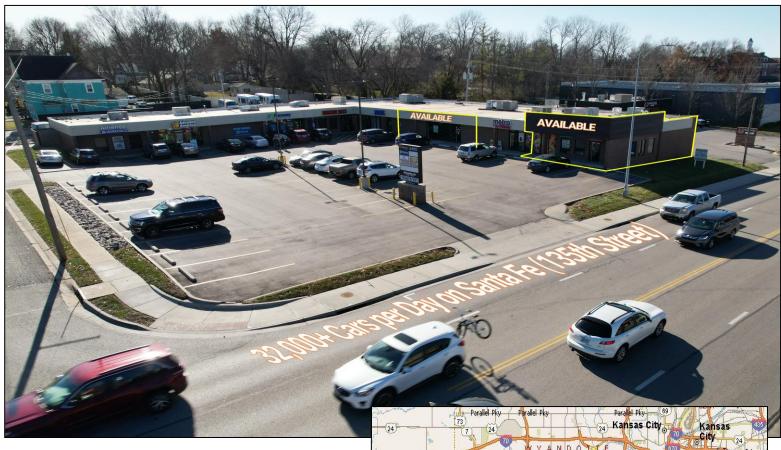

## Space for Lease

539 E. Santa Fe, Olathe, KS

- 1,300-2,600 SF Available
- Recently Renovated Building
- Former Restaurant Space
- Great Visibility & Access to Santa Fe
- **Abundant Parking**
- **Building and Monument Signage**