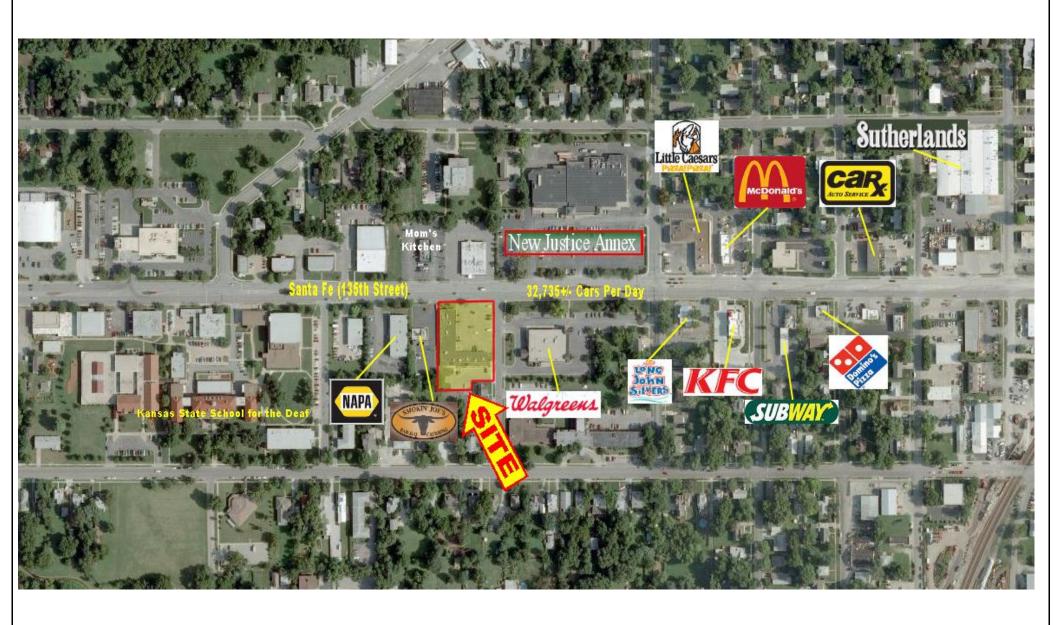

## Space for Lease

539 E. Santa Fe, Olathe, KS

- 1,300-2,600 SF Available
- Recently Renovated Building
- Former Restaurant Space
- Great Visibility & Access to Santa Fe
- **Abundant Parking**
- **Building and Monument Signage**