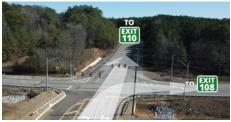

# CROSS-LOAD WAREHOUSE FOR LEASE

602 Powder Plant Road Bessemer, AL 35022

**BUILDING SIZE** ±311,900 SF

SITE SIZE 36.4 AC

**ZONING** 1-4