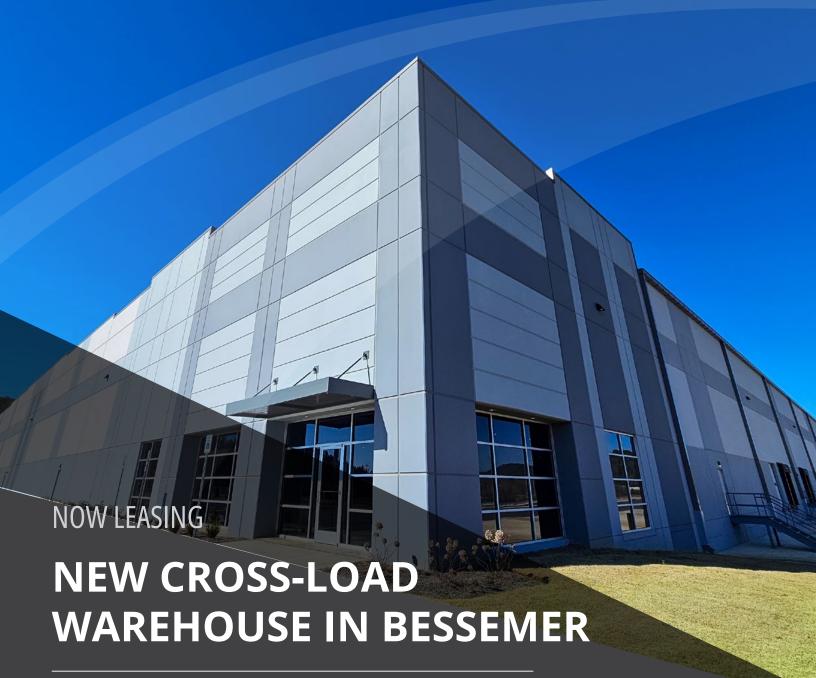

# CROSS-LOAD WAREHOUSE FOR LEASE

602 Powder Plant Road Bessemer, AL 35022

**BUILDING SIZE** ±311,900 SF

SITE SIZE 36.4 AC

**ZONING** 1-4