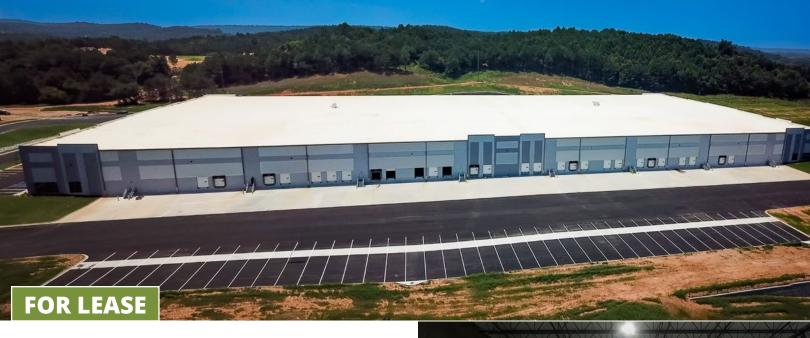

# CROSS-LOAD WAREHOUSE FOR LEASE

602 Powder Plant Road Bessemer, AL 35022

**BUILDING SIZE** ±311,900 SF

SITE SIZE 36.4 AC

**ZONING** 1-4

#### **DETAILS**

- · LED lighting; Motion activated with battery backup
- 385' x 810', divisible by 83,160 SF
- (2) 60' Speed bays
- K-22 ESFR Sprinkler system
- (58) 9' x 10' Dock doors with cross dock loading expandable to 66
- (2) 12' x 14' Drive-in doors
- 7" Concrete slab foundation
- (42) Trailer parks with 1.6 acre graded site for accommodating 60 additional trailer parks

## **BUILDING SPECS**

| Year Built        | 2023                |
|-------------------|---------------------|
| Construction Type | Concrete tilt-up    |
| Clear Height      | 36'                 |
| Column Spacing    | 53'x54'             |
| Sprinkler Type    | K-22 ESFR           |
| Roofing           | TPO; white,<br>60mm |
| Insulation        | R-15 Insulation     |
| Electrical        | 3000 Amp; 480V      |
| Floor             | 7'' Concrete        |