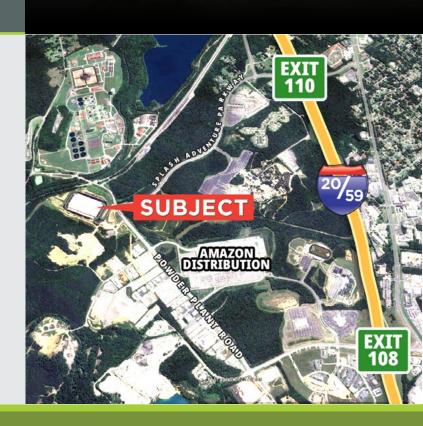

# CROSS-LOAD WAREHOUSE FOR LEASE

602 Powder Plant Road Bessemer, AL 35022

**BUILDING SIZE** ±311,900 SF

SITE SIZE 36.4 AC

**ZONING** 1-4