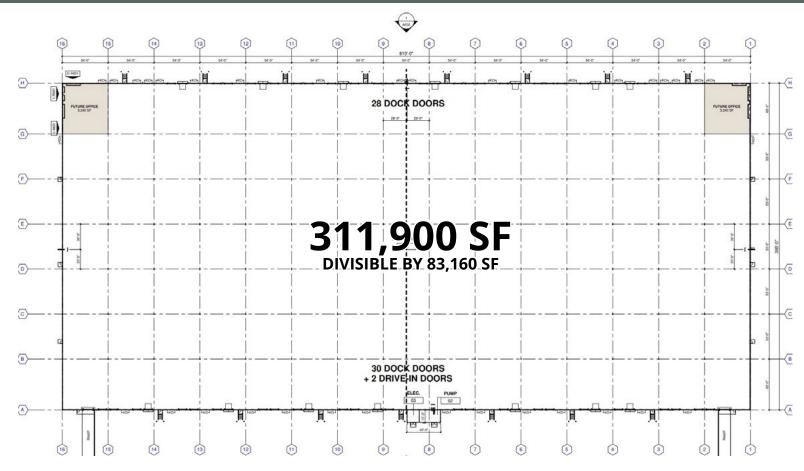

# CROSS-LOAD WAREHOUSE FOR LEASE

602 Powder Plant Road Bessemer, AL 35022

**BUILDING SIZE** ±311,900 SF

SITE SIZE 36.4 AC

**ZONING** 1-4

#### **DETAILS**

- · LED lighting; Motion activated with battery backup
- 385' x 810', divisible by 83,160 SF
- (2) 60' Speed bays
- K-22 ESFR Sprinkler system
- (58) 9' x 10' Dock doors with cross dock loading expandable to 66
- (2) 12' x 14' Drive-in doors
- 7" Concrete slab foundation
- (42) Trailer parks with 1.6 acre graded site for accommodating 60 additional trailer parks

## **LOADING SPECS**

- 58 Dock high doors
- 2 Drive-in doors
- **Dual truck courts**
- **Dual speed bays**

**SONNY CULP, SIOR** 

sonnyc@grahamcompany.com

JACK BROWN, SIOR jackb@grahamcompany.com

**SONNY CULP, SIOR** sonnyc@grahamcompany.com