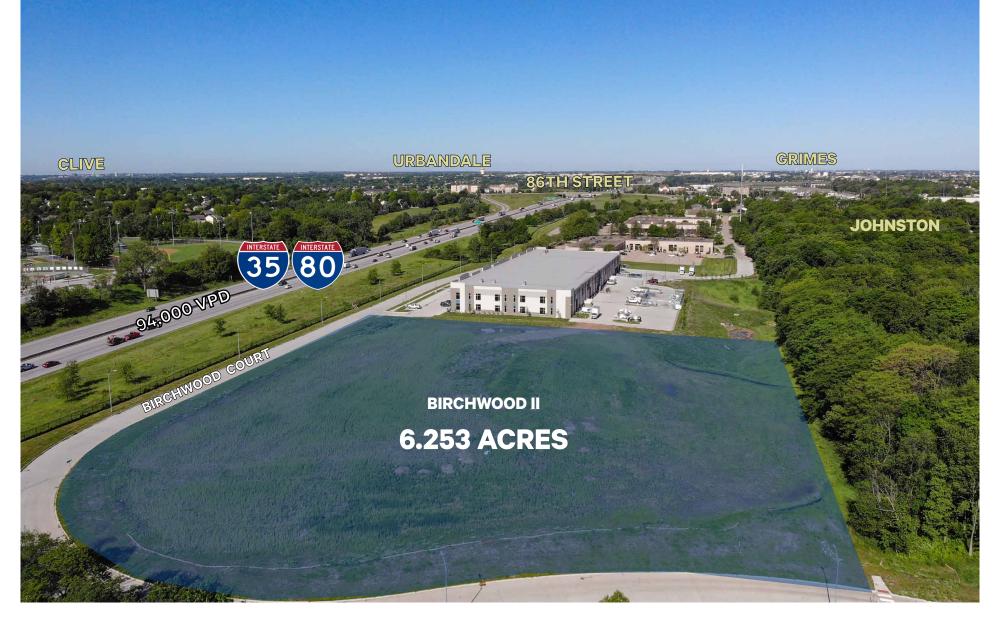

# Aerial of Site

## For Sale or Build-to-Suit

**Birchwood Business Center II Lot on I-80|35** 7801 Birchwood Court | Johnston, Iowa 50131