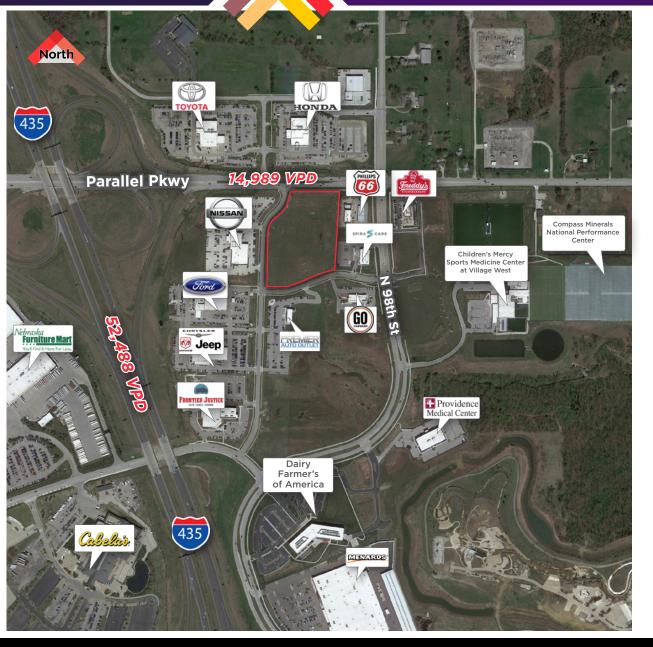

## **PROPERTY OVERVIEW**

- ±7 Acre site near Legends Outlet Mall, Kansas Speedway, Hollywood Casino, Children's Mercy Park, Nebraska Furniture Mart, Menards and more
- Excellent highway access off of I-435 and Parallel Pkwy, 1 minute from I-70
- Near Cerner Continuous Campus, Dairy Farmer's of America and new American Royal Campus with over 21,000 employees in a 5 mile radius
- Zoned CP-2, Planned General Commercial District
- Utilities to site
- Sale Price: \$12.50 psf