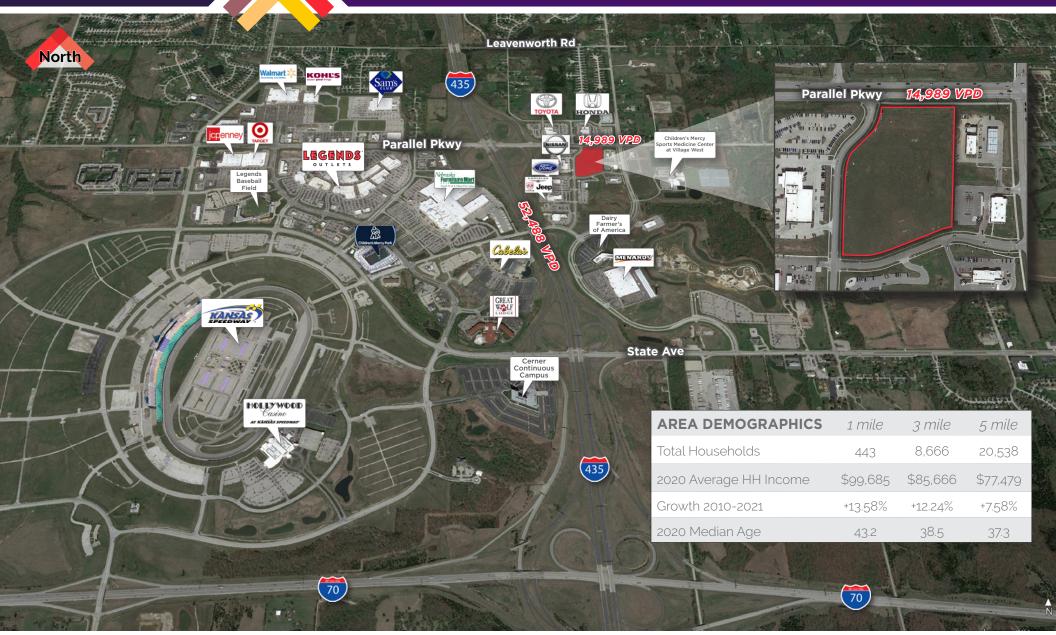

## **PROPERTY OVERVIEW**

- ±7 Acre site near Legends Outlet Mall, Kansas Speedway, Hollywood Casino, Children's Mercy Park, Nebraska Furniture Mart, Menards and more
- Excellent highway access off of I-435 and Parallel Pkwy, 1 minute from I-70
- Near Cerner Continuous Campus, Dairy Farmer's of America and new American Royal Campus with over 21,000 employees in a 5 mile radius
- Zoned CP-2, Planned General Commercial District
- Utilities to site
- Sale Price: \$12.50 psf