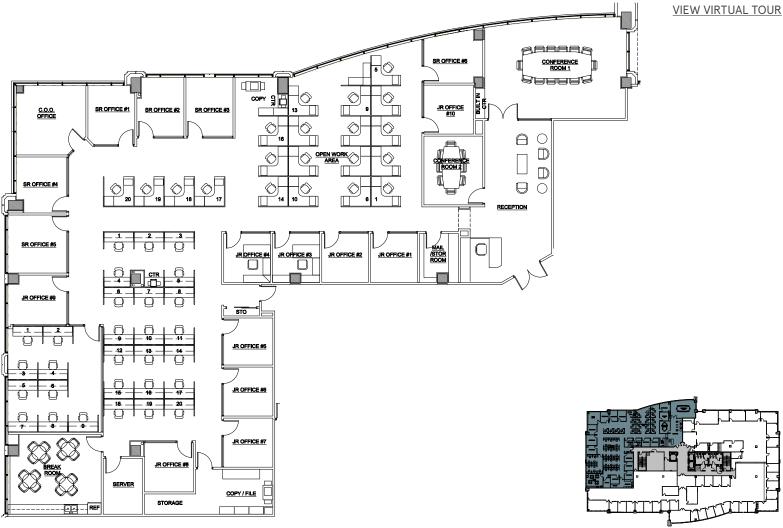

A II 08

#### FRFF SHUTTLE SERVICE



# ABOUT FREEBEE

Freebee is a FREE, door-to-door, on-demand transportation service, brought to you by the City of Sunrise.

You don't have to worry about finding parking at Sawgrass Mills Mall, Freebee gets you from point A to B without the hassle.

Freebee vehicles are 100% electric, and emission-free!

Your Freebee guide will share with you the latest and greatest happenings in the City of Sunrise.

# HOURS OF OPERATION:

Monday - Thursday: 11am - 10pm

Friday: 11am - 12am

Saturday: 10am - 12am

Sunday: 10am - 10pm



# DOWNLOAD THE RIDE FREEBEE MOBILE APP









LAKE SHORE PLAZA II

#### 1ST FLOOR | SUITE 100

4,711 - 6,017 SQUARE FEET

VIEW VIRTUAL TOUR



1,935 SQUARE FEET



19,795 SQUARE FEET



#### 3RD FLOOR | SUITE 300

9,085 SQUARE FEET



11,645 SQUARE FEET

VIEW VIRTUAL TOUR



# 4TH FLOOR | SUITE 400

7,064 SQUARE FEET



7,215 SQUARE FEET VIEW VIRTUAL TOUR





#### FOR OFFICE LEASING OPPORTUNITIES, CONTACT:

#### CHRIS GALLAGHER

chris.gallagher@blancacre.com 954.465.2624

#### CHRISTINA STINE JOLLEY

christina.jolley@blancacre.com 954.395.2112

#### ANDRES DEL CORRAL

andres.delcorral@blancacre.com 954.395.2112