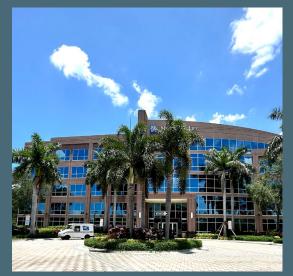

# **CLASS A OFFICE**

Best-in-class office building in the heart of Sawgrass Corporate Park.

BUILDING SF TOTAL: 128,470 SF

FLOORS: 5

TYPICAL FLOOR PLATE: 25,662 SF

PARKING RATIO: 4.38/1,000

LEED SILVER

HURRICANE IMPACT WINDOWS

PRECAST CONCRETE CONSTRUCTION