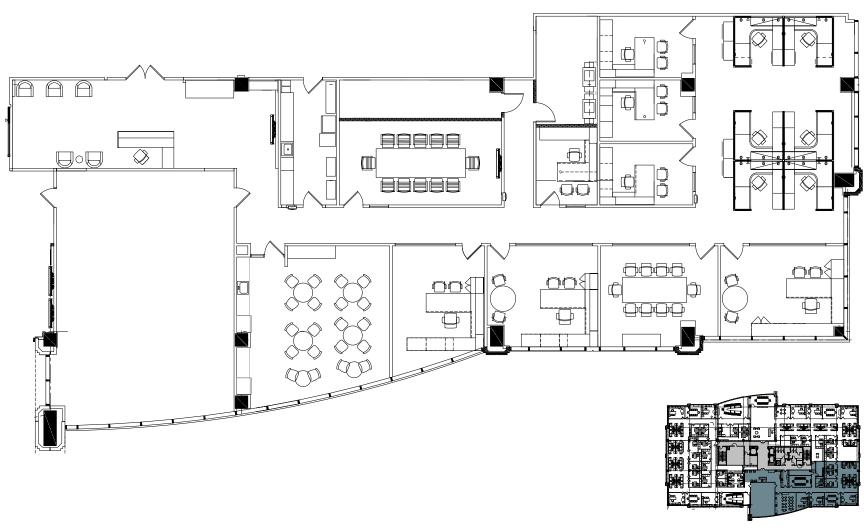

#### 3RD FLOOR | SUITE 300

9,085 SQUARE FEET

11,645 SQUARE FEET

VIEW VIRTUAL TOUR