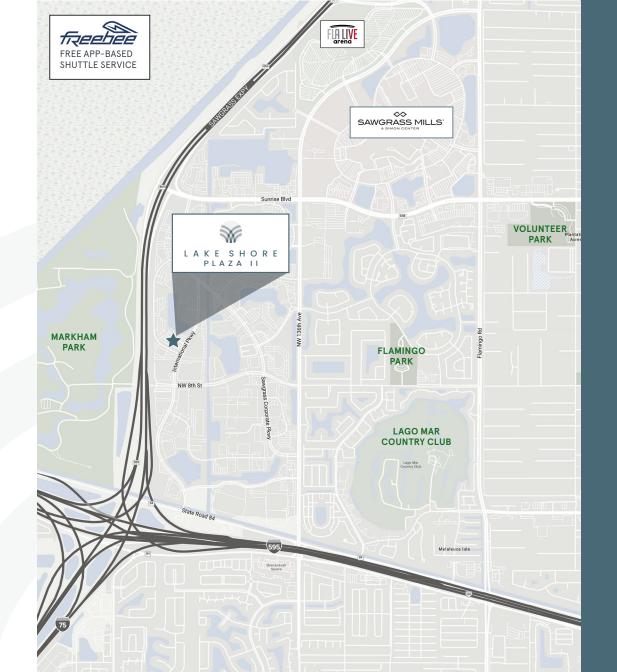

#### **ACCESSIBILITY**

Immediate access to I-75, I-595, Sawgrass Expressway (869) & Florida's Turnpike. High visibility location along the Sawgrass Expressway.

#### FRFF SHUTTLE SERVICE

# ABOUT FREEBEE

Freebee is a FREE, door-to-door, on-demand transportation service, brought to you by the City of Sunrise.

You don't have to worry about finding parking at Sawgrass Mills Mall, Freebee gets you from point A to B without the hassle.