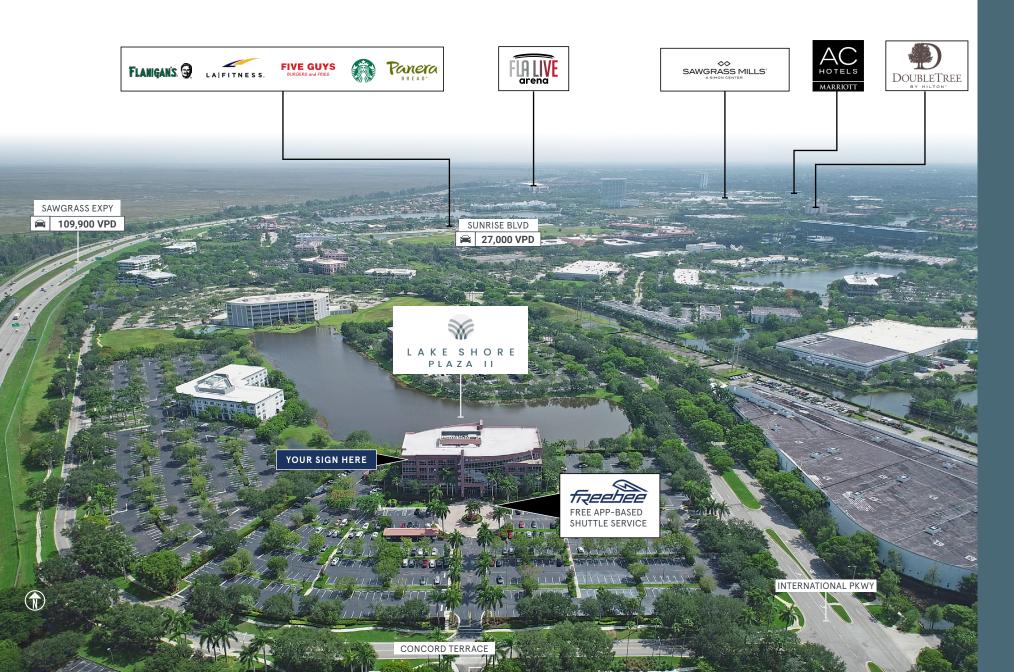

#### CONNECTED TO AMENITIES

With 93 restaurants, 5 Hotels (1,134 rooms) and abundant entertainment options within 3 miles, you don't have to go far to grab a great lunch with your team, enjoy a holiday party, or cater to corporate guests.

#### AREA AMENITIES

Minutes from shopping, dining, and entertainment. Only 1.5 miles to Sawgrass Mills Mall, and numerous local and national restaurants & cafes.

#### SAWGRASS MILLS MALL

The largest outlet and value retail shopping destination in the United States. With more than 350 stores. including outlet locations from Nike and Ralph Lauren, plus value retailers OFF 5th Saks Fifth Avenue, Bed Bath & Beyond, Target, Marshalls and electronics superstore, BrandsMart USA.

# ABOUT FREEBEE

Freebee is a FREE, door-to-door, on-demand transportation service, brought to you by the City of Sunrise.

You don't have to worry about finding parking at Sawgrass Mills Mall, Freebee gets you from point A to B without the hassle.