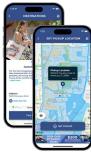

# ABOUT FREEBEE

Freebee is a FREE, door-to-door, on-demand transportation service, brought to you by the City of Sunrise.

You don't have to worry about finding parking at Sawgrass Mills Mall, Freebee gets you from point A to B without the hassle.

# DOWNLOAD THE RIDE FREEBEE MOBILE APP

LAKE SHORE PLAZA II