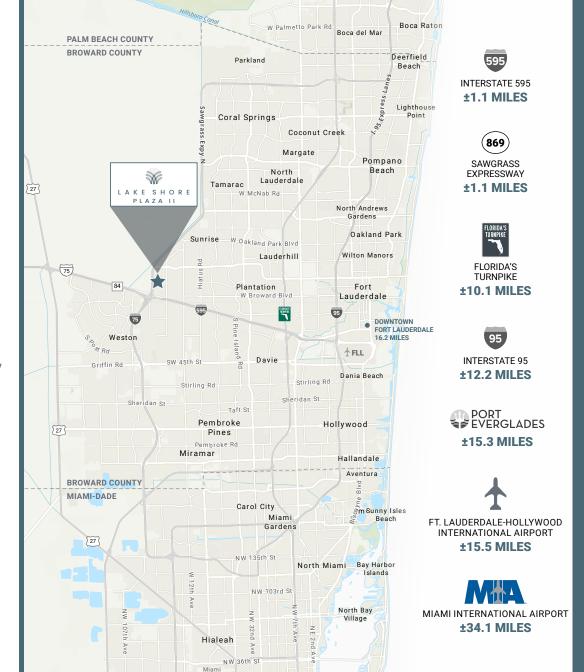

#### **ACCESSIBILITY**

Immediate access to I-75, I-595, Sawgrass Expressway (869) & Florida's Turnpike. High visibility location along the Sawgrass Expressway.

#### **AIRPORT**

20 Minutes to Fort Lauderdale/Hollywood International Airport; 37 minutes to Miami Intl Airport.