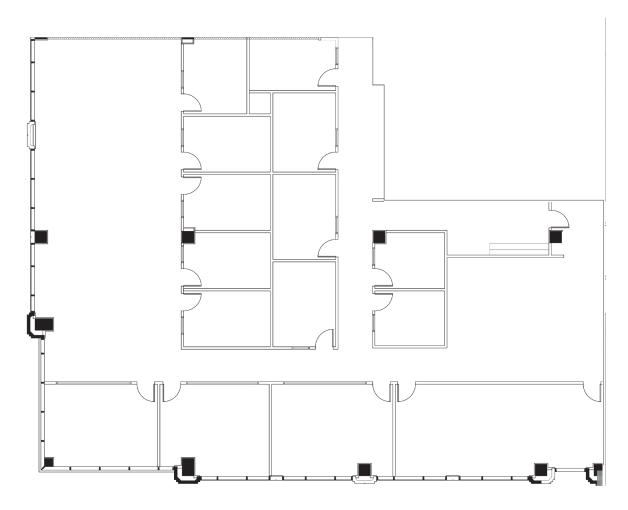

ght to you by the City of Sunrise.

You don't have to worry about finding parking at Sawgrass Mills Mall, Freebee gets you from point A to B without the hassle.

Freebee vehicles are 100% electric, and emission-free!

Your Freebee guide will share with you the latest and greatest happenings in the City of Sunrise.

# HOURS OF OPERATION:

Monday - Thursday: 11am - 10pm

Friday: 11am - 12am

Saturday: 10am - 12am

Sunday: 10am - 10pm



# DOWNLOAD THE RIDE FREEBEE MOBILE APP









LAKE SHORE PLAZA II

#### 1ST FLOOR | SUITE 100

4,711 - 6,017 SQUARE FEET

VIEW VIRTUAL TOUR



1,935 SQUARE FEET



19,795 SQUARE FEET



#### 3RD FLOOR | SUITE 300

9,085 SQUARE FEET



11,645 SQUARE FEET

VIEW VIRTUAL TOUR



# 4TH FLOOR | SUITE 400

7,064 SQUARE FEET



7,215 SQUARE FEET VIEW VIRTUAL TOUR





#### FOR OFFICE LEASING OPPORTUNITIES, CONTACT:

#### CHRIS GALLAGHER

chris.gallagher@blancacre.com 954.465.2624

#### CHRISTINA STINE JOLLEY

christina.jolley@blancacre.com 954.395.2112

#### ANDRES DEL CORRAL

andres.delcorral@blancacre.com 954.395.2112