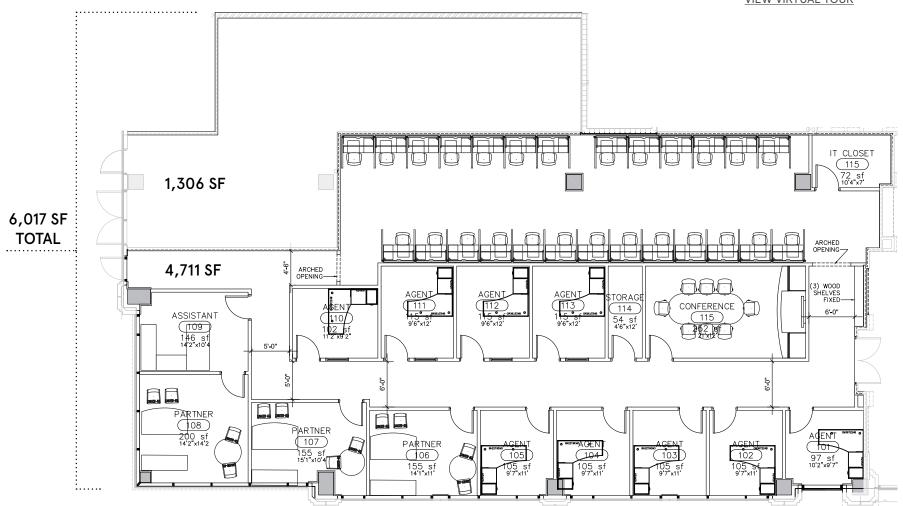

#### 1ST FLOOR | SUITE 100

4,711 - 6,017 SQUARE FEET

VIEW VIRTUAL TOUR

1,935 SQUARE FEET

19,795 SQUARE FEET