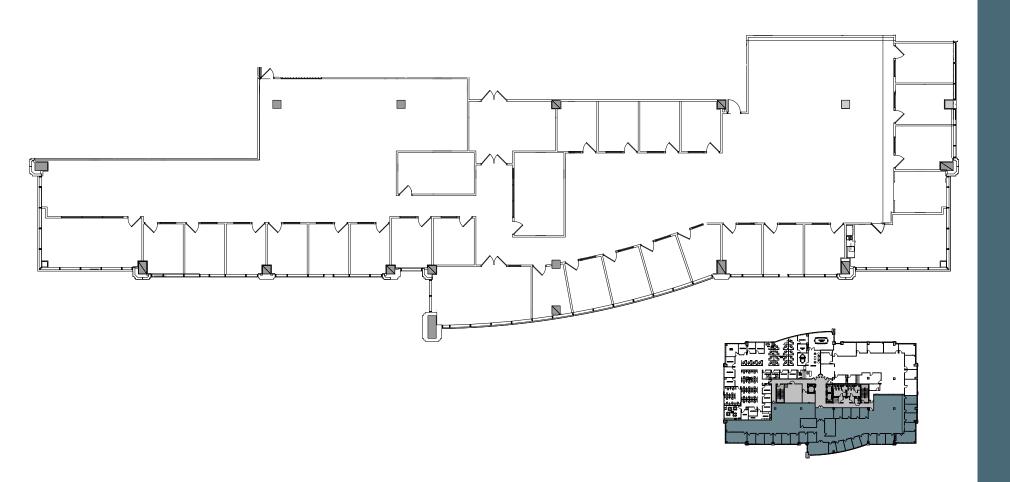

#### 1ST FLOOR | SUITE 100

4,711 - 6,017 SQUARE FEET

VIEW VIRTUAL TOUR

1,935 SQUARE FEET

19,795 SQUARE FEET