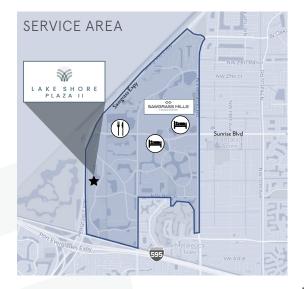

#### LOCATION

#### LOCATED IN SAWGRASS PARK

Sawgrass International Corporate Park is home to major HQ's such as; American Express Regional HQ, Ford Motor Company Research and Development, New York Life Regional HQ, HBO Latin America and more.

#### AREA AMENITIES

Minutes from shopping, dining, and entertainment. Only 1.5 miles to Sawgrass Mills Mall, and numerous local and national restaurants & cafes.

#### **ACCESSIBILITY**

Immediate access to I-75, I-595, Sawgrass Expressway (869) & Florida's Turnpike. High visibility location along the Sawgrass Expressway.

#### **AIRPORT**

20 Minutes to Fort Lauderdale/Hollywood International Airport; 37 minutes to Miami Intl Airport.