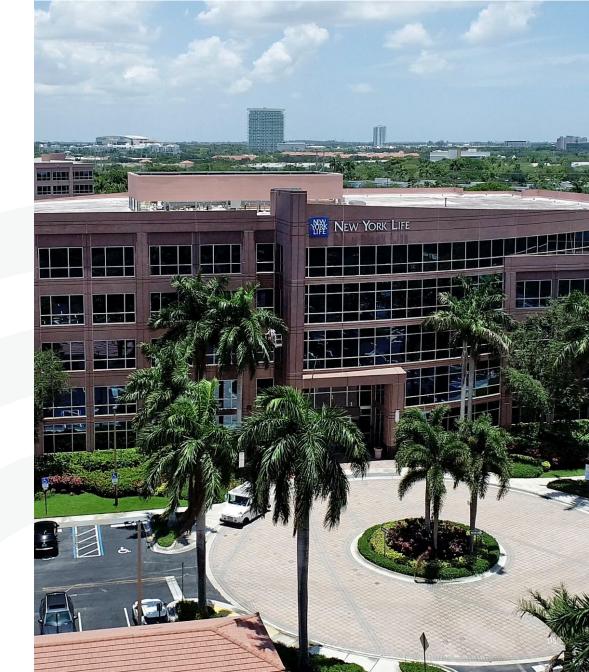

# **CLASS A OFFICE**

Best-in-class office building in the heart of Sawgrass Corporate Park.

BUILDING SF TOTAL: 128,470 SF

FLOORS: 5

TYPICAL FLOOR PLATE: 25,662 SF

PARKING RATIO: 4.38/1,000

LEED SILVER

HURRICANE IMPACT WINDOWS

#### PANORAMIC VIEWS

Floor-to-ceiling impact-resistant windows, providing abundant natural light and lakeside fountain views.

#### LOCATED IN SAWGRASS PARK

Sawgrass International Corporate Park is home to major HQ's such as; American Express Regional HQ, Ford Motor Company Research and Development, New York Life Regional HQ, HBO Latin America and more.