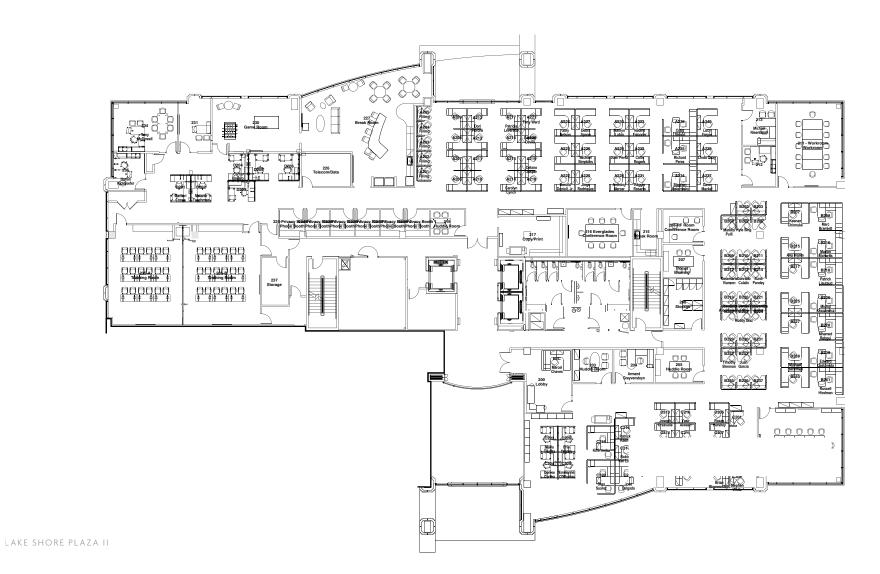

#### 3RD FLOOR | SUITE 300

9,085 SQUARE FEET

11,645 SQUARE FEET

VIEW VIRTUAL TOUR