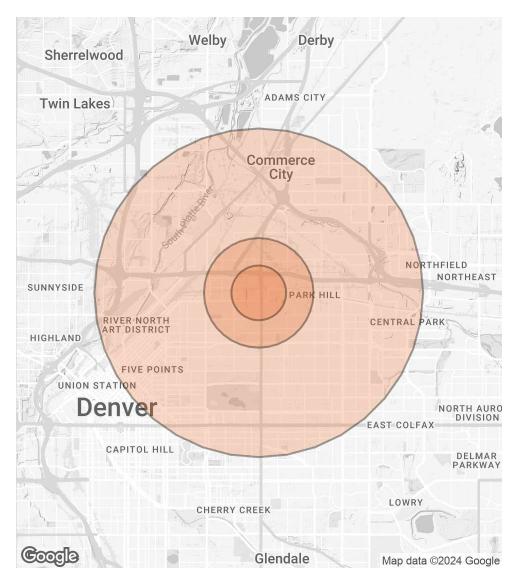

# **DEMOGRAPHICS MAP & REPORT**

| POPULATION           | 0.5 MILES | 1 MILE | 3 MILES |
|----------------------|-----------|--------|---------|
| TOTAL POPULATION     | 2,764     | 10,517 | 131,731 |
| AVERAGE AGE          | 34        | 36     | 37      |
| AVERAGE AGE (MALE)   | 34        | 35     | 37      |
| AVERAGE AGE (FEMALE) | 35        | 36     | 37      |

## HOUSEHOLDS & INCOME 0.5 MILES 1 MILE 3 MILES

| TOTAL HOUSEHOLDS    | 1,006     | 3,794     | 59,474    |
|---------------------|-----------|-----------|-----------|
| # OF PERSONS PER HH | 2.7       | 2.8       | 2.2       |
| AVERAGE HH INCOME   | \$97,646  | \$95,136  | \$129,273 |
| AVERAGE HOUSE VALUE | \$549,711 | \$569,490 | \$766,179 |

Demographics data derived from AlphaMap