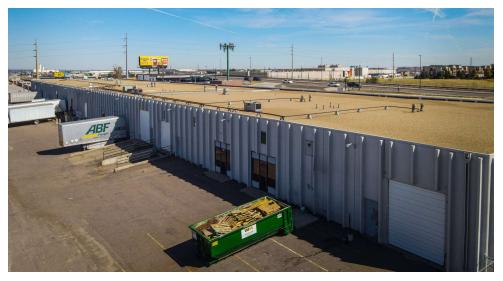

## **PROPERTY SUMMARY**

### **PROPERTY DESCRIPTION**

SVN Denver Commercial is pleased to present a prime leasing opportunity: a multi-tenant industrial warehouse with 17,711 sf of available space. The open floor plan and 24' clear height is perfect for many uses. This property provides convenient access to Colorado Blvd and I-70 and is just 25-minutes from Denver International Airport.

#### **PROPERTY HIGHLIGHTS**

- 2 Drive-Bays | 2 Dock High | 24 Foot Clear Height
- Open Floorplan | Easily Demisable Into 2 Separate Units | Minimal Office Space
- Close Proximity To I-70, Denver International Airport, and the Denver Metro
  Area