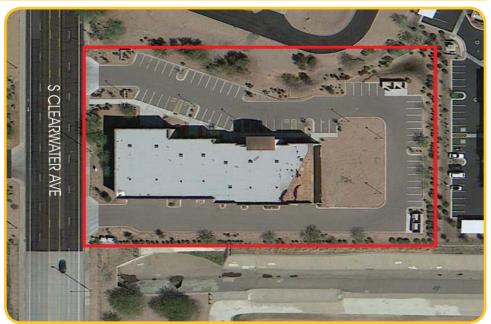

### **LOCATION DETAILS:**

- Near US-60 & Loop 202
- Excellent Access and Visibility
- Adjacent to Superstition Springs
  Center and Major Retail Outlets

For Lease For Lease For Lease