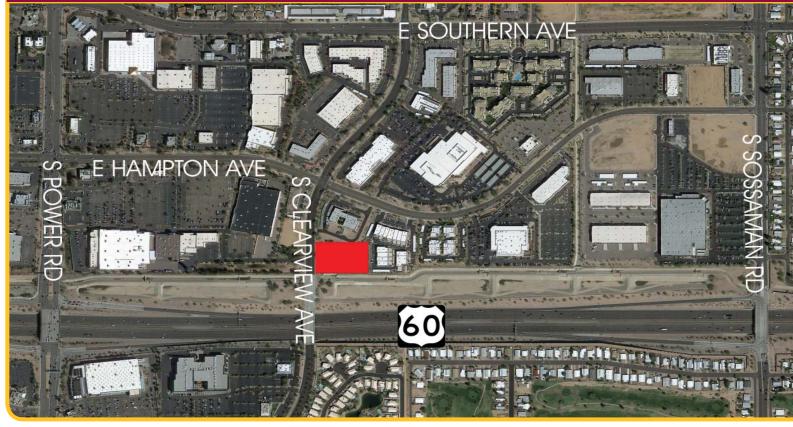

### **LOCATION DETAILS:**

- Near US-60 & Loop 202
- Excellent Access and Visibility
- Adjacent to Superstition Springs
  Center and Major Retail Outlets

For Lease For Lease For Lease