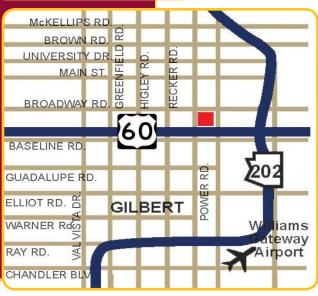

### **LOCATION DETAILS:**

- Near US-60 & Loop 202
- Excellent Access and Visibility
- Adjacent to Superstition Springs
  Center and Major Retail Outlets

For Lease For Lease For Lease