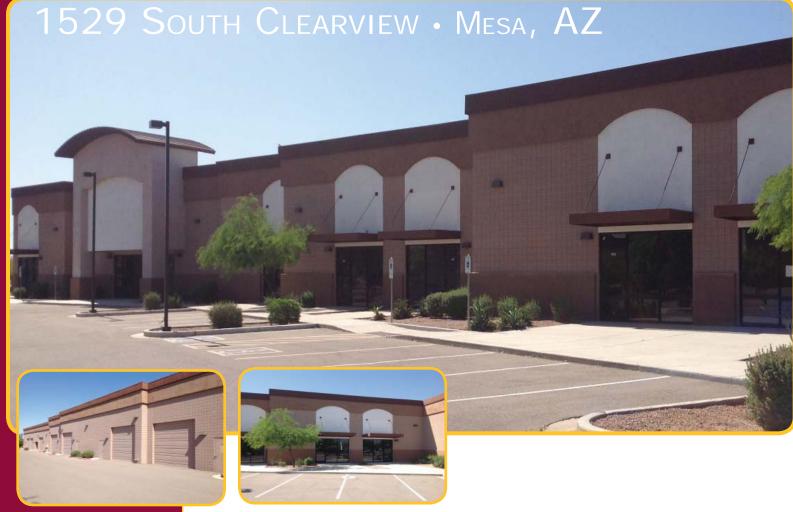

# 1529 SOUTH CLEARVIEW • MESA, AZ

## **PROPERTY FEATURES:**

- Suites Range From: +/- 2,044 SF 4,233 SF
- · Shell Condition
- 17' Clear Height
- Block Demising Walls
- 200 Amps Power, Per Suite
- Zoning: I-1, City of Mesa