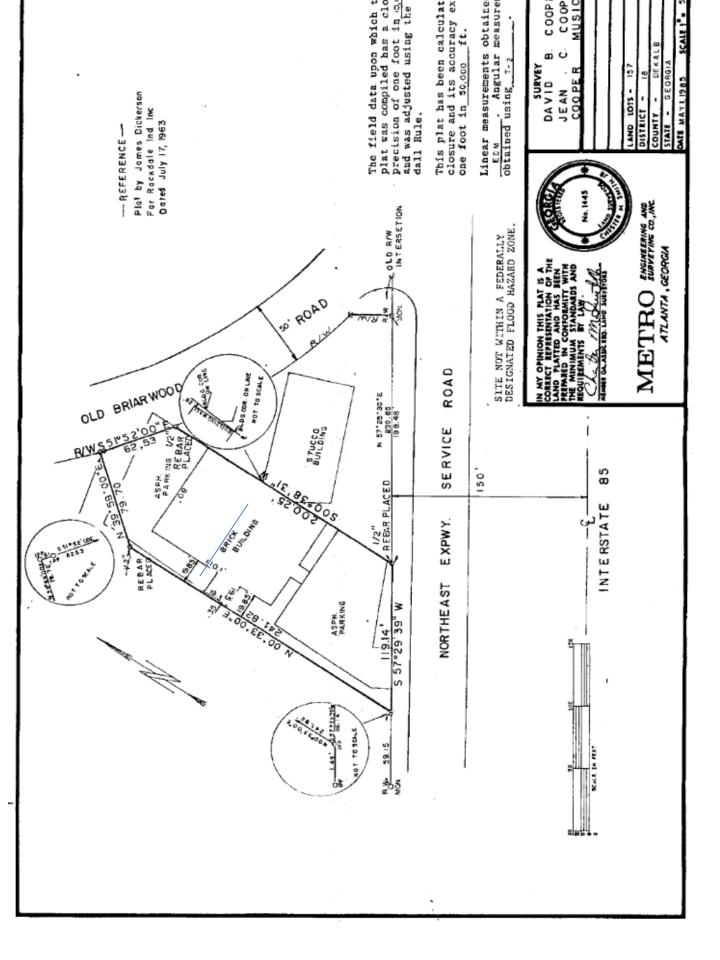

## SALE FLEX, OFFICE or RETAIL: REDUCED PRICE

1610 Northeast Expressway. Atlanta, GA. 30329

#### PROPERTY DETAILS

SIZE ~9,600 total sf (100% Air Conditioned)

LAND .5 Acres (.32FAR)
PARKING 12 Surface Spaces

CEILINGs 16' Ceiling Height (~14' to joist)

TRUCK ACCESS 1 Drive in and 1 Dock High

POWER 3 phase + 133 SOLAR PANELS (43kW)

#### **LOCATION**

**Fronts I-85** with **EXPOSURE** to over 220,000 cars/day. **Easy Access** to Buckhead, Midtown, Brookhaven. **Zoned M** Allows flex, industrial, Office, or showroom use.