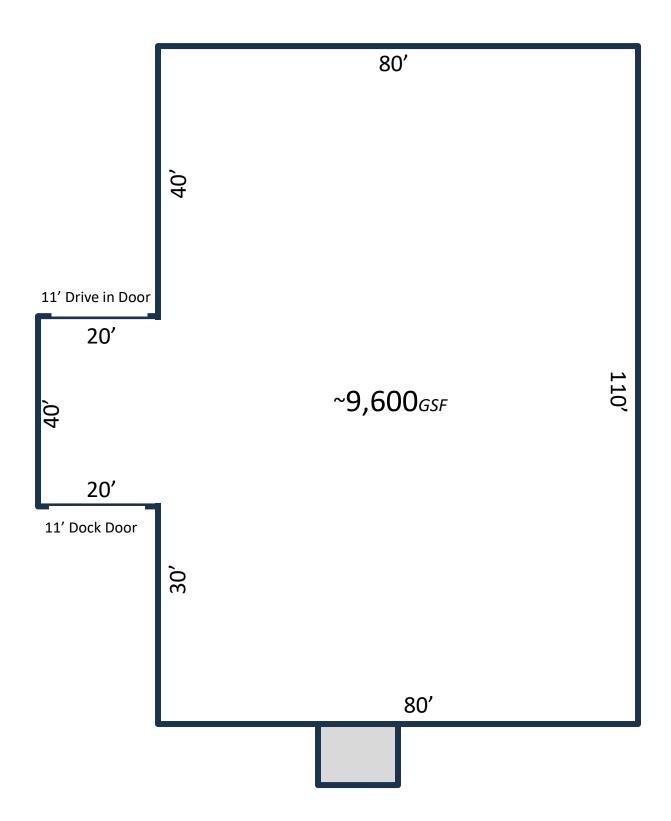

#### PROPERTY DETAILS

SIZE ~9,600 total sf (100% Air Conditioned)

LAND .5 Acres (.32FAR)
PARKING 12 Surface Spaces

CEILINGs 16' Ceiling Height (~14' to joist)

TRUCK ACCESS 1 Drive in and 1 Dock High

POWER 3 phase + 133 SOLAR PANELS (43kW)

This plan is not to scale