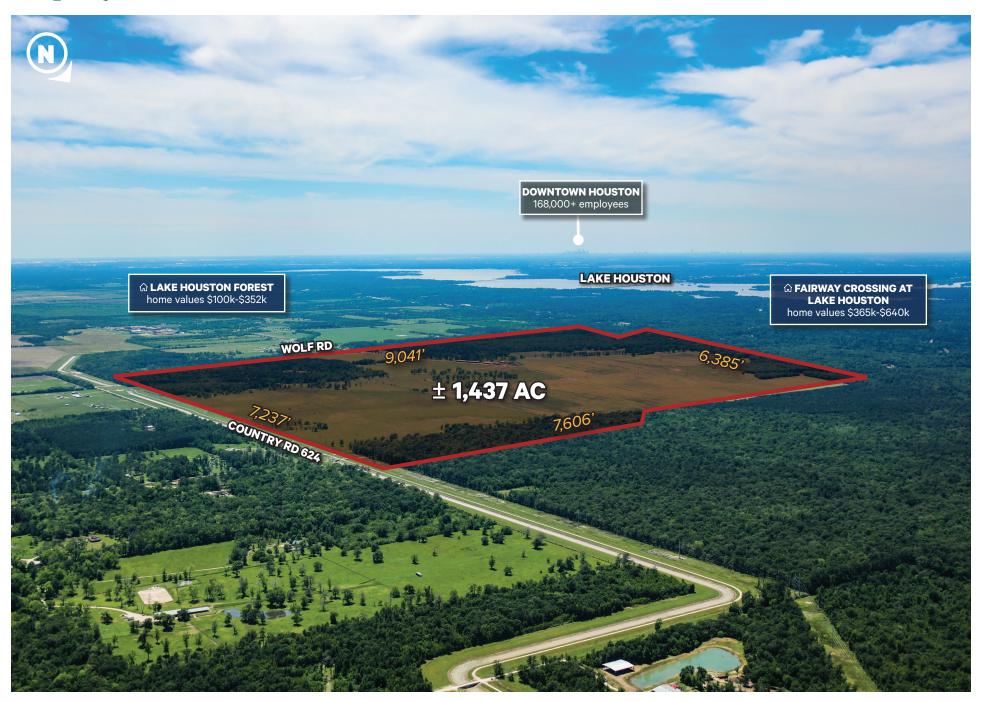

#### **Property Information**

- <u>+</u>1,437 acres
- Southwest portion inside 100-yr floodplain
- Crude Oil pipeline through tract
- No wells on the tract
- Utilities: Partially inside Harris-Liberty Counties MUD 1 (Inactive)
- Total tax rate: \$1.58128 (2023; excluding MUDs)
- On-site detention required
- · Frontage off Wolf Rd
- Huffman ISD (Falcon Ridge Elementary, Huffman Middle, Hargrave High)

## Property Aerial