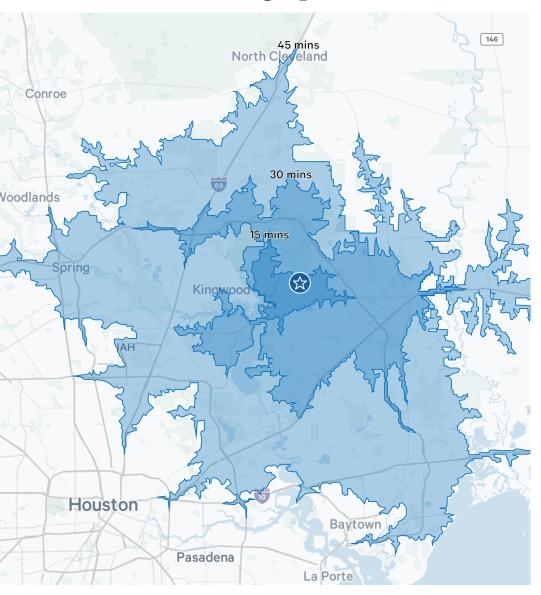

### Commute & Demographics

| Drive Times | Minutes |
|-------------|---------|
| Kingwood    | 25      |
| Houston     | 40      |
| Baytown     | 43      |
| Spring      | 50      |