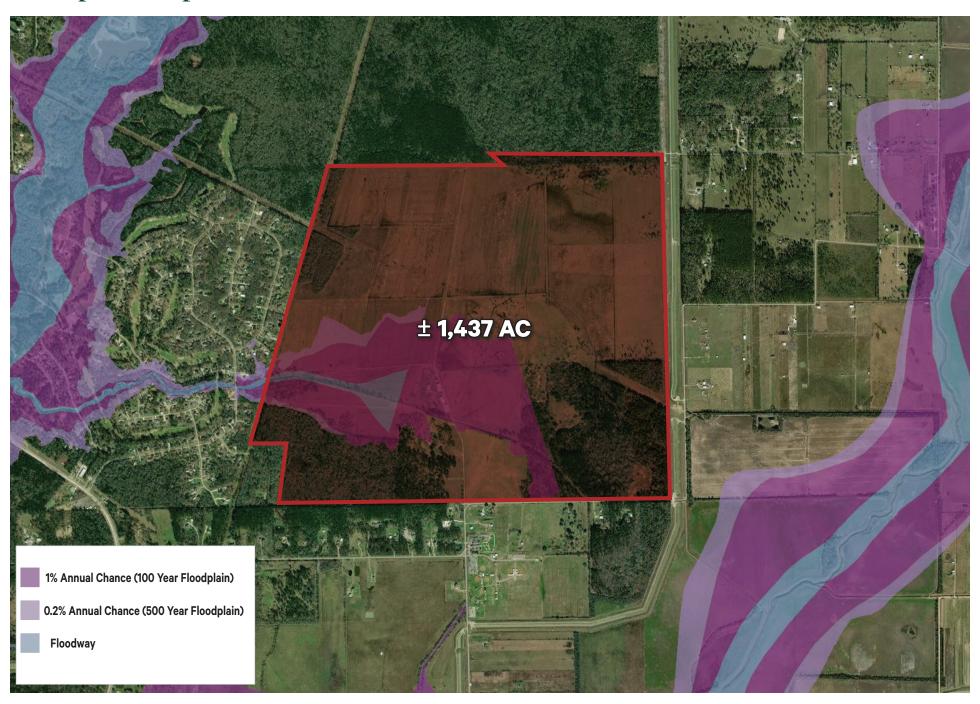

## Floodplain Map

#### **Property Information**

- <u>+</u>1,437 acres
- Southwest portion inside 100-yr floodplain
- Crude Oil pipeline through tract
- No wells on the tract
- Utilities: Partially inside Harris-Liberty Counties MUD 1 (Inactive)
- Total tax rate: \$1.58128 (2023; excluding MUDs)
- On-site detention required
- · Frontage off Wolf Rd
- Huffman ISD (Falcon Ridge Elementary, Huffman Middle, Hargrave High)