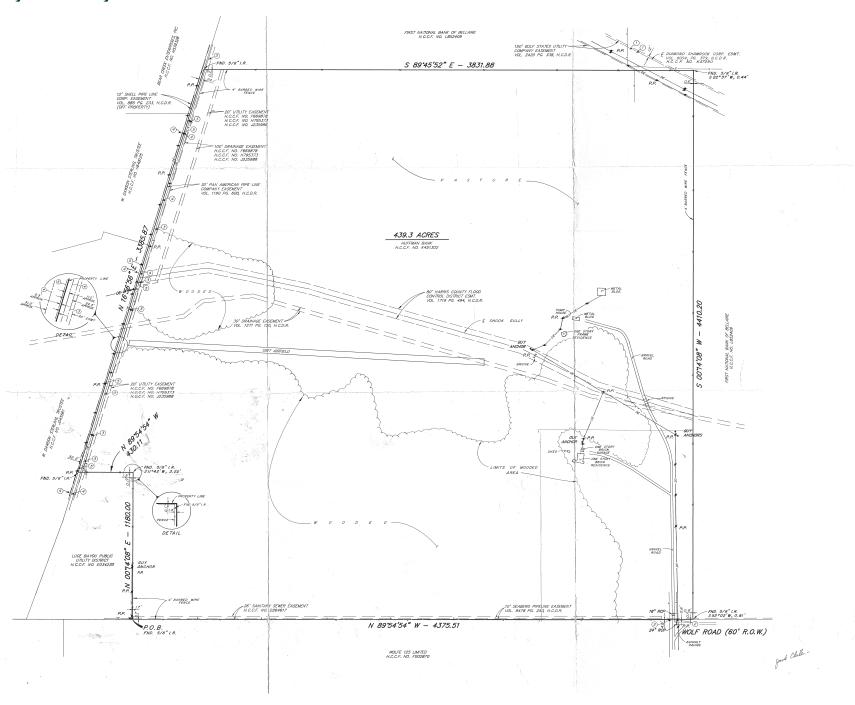

Day |  |  |
|----------------|------------------|--|--|
| Wolf Rd        | 1,196            |  |  |
| Grand Parkway  | 30,240           |  |  |
| FM 1960        | 15,560           |  |  |
| FM 1200        | 18,150           |  |  |



# 2023 Demographics

| Population Summary       | 1-Miles   | 3-Miles   | 5-Miles   |
|--------------------------|-----------|-----------|-----------|
| Population               | 276       | 3,502     | 18,919    |
| Median Age               | 35.4      | 38.2      | 39.0      |
| Average Household Income | \$115,110 | \$106,236 | \$120,696 |
| Average Home Value       | \$392,405 | \$353,474 | \$366,964 |
| College Degree or Higher | 19.7%     | 19%       | 28.1%     |

## Property Aerial



## Property Aerial



## Floodplain Map



## Property Survey 1



### Property Survey 2



# For Sale 2435 Wolf Road Huffman, TX 77336

**EXECUTE CONFIDENTIALITY AGREEMENT** 

www.cbre.com

#### **Contact Us**

**Barrett Von Blon** 

First Vice President T +1 713 577 1777 barrett.vonblon@cbre.com Chris Bergmann Jr.

Executive Vice President T +1 713 577 3847 chris.bergmann@cbre.com

#### **CAPITAL MARKETS | LAND SERVICES**



© 2023 CBRE, Inc. All rights reserved. This information has been obtained from sources believed reliable, but has not been verified for accuracy or completeness. You should conduct a careful, independent investigation of the property and verify all information. Any reliance on this information is solely at your own risk. CBRE and the CBRE logo are service marks of CBRE, Inc. All other marks displayed on this document are the prope