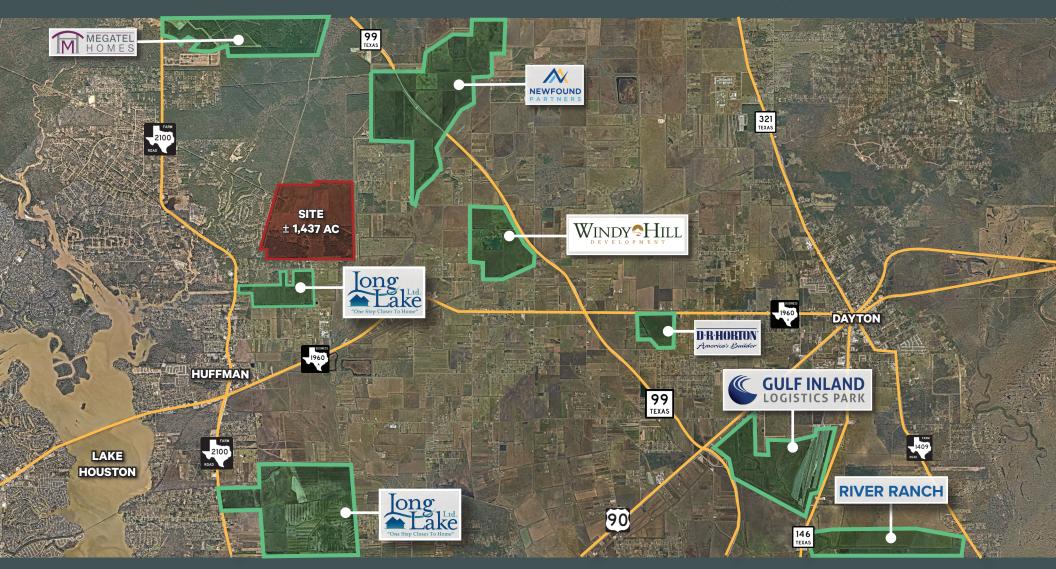

# For Sale 2435 Wolf Road

±1,437 acres

Huffman, TX 77336

**EXECUTE CONFIDENTIALITY AGREEMENT** 



Barrett Von Blon

First Vice President T +1 713 577 1777 barrett.vonblon@cbre.com Chris Bergmann Jr.

Executive Vice President T +1 713 577 3847 chris.bergmann@cbre.com **CBRE** 

CAPITAL MARKETS | LAND SERVICES

### Commute & Demographics



| Drive Times | Minutes |
|-------------|---------|
| Kingwood    | 25      |
| Houston     | 40      |
| Baytown     | 43      |
| Spring      | 50      |

### **Property Information**

#### Location

• 2435 Wolf Rd Huffman, TX 77336

#### **Property Information**

- <u>+</u>1,437 acres
- Southwest portion inside 100-yr floodplain
- Crude Oil pipeline through tract
- No wells on the tract
- Utilities: Partially inside Harris-Liberty Counties MUD 1 (Inactive)
- Total tax rate: \$1.58128 (2023; excluding MUDs)
- On-site detention required
- · Frontag