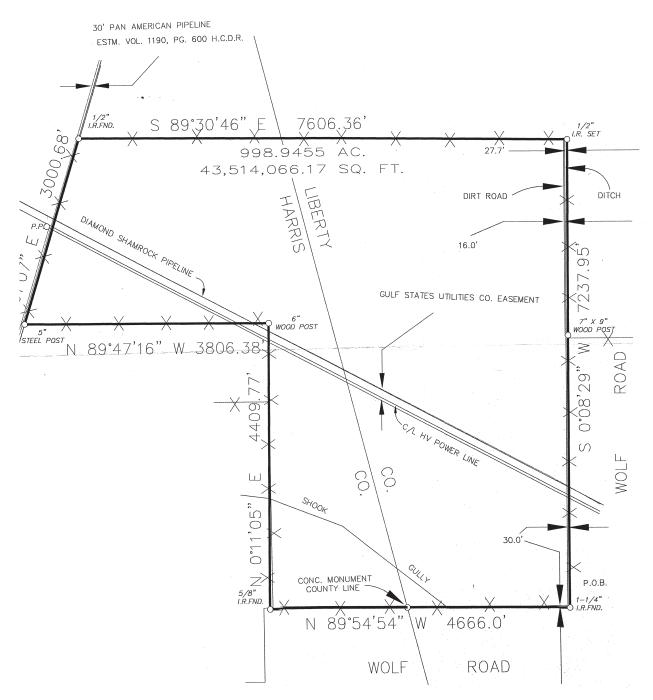

-----|------------------|--|--|
| Wolf Rd        | 1,196            |  |  |
| Grand Parkway  | 30,240           |  |  |
| FM 1960        | 15,560           |  |  |
| FM 1200        | 18,150           |  |  |



# 2023 Demographics

| Population Summary       | 1-Miles   | 3-Miles   | 5-Miles   |
|--------------------------|-----------|-----------|-----------|
| Population               | 276       | 3,502     | 18,919    |
| Median Age               | 35.4      | 38.2      | 39.0      |
| Average Household Income | \$115,110 | \$106,236 | \$120,696 |
| Average Home Value       | \$392,405 | \$353,474 | \$366,964 |
| College Degree or Higher | 19.7%     | 19%       | 28.1%     |

## Property Aerial



## Property Aerial



## Floodplain Map



## Property Survey 1



### Property Survey 2



# For Sale 2435 Wolf Road Huffman, TX 77336

**EXECUTE CONFIDENTIALITY AGREEMENT** 

www.cbre.com

#### **Contact Us**

**Barrett Von Blon** 

First Vice President T +1 713 577 1777 barrett.vonblon@cbre.com Chris Bergmann Jr.

Executive Vice President T +1 713 577 3847 chris.bergmann@cbre.com

#### **CAPITAL MARKETS | LAND SERVICES**



© 2023 CBRE, Inc. All rights reserved. This information has been obtained from sources believed reliable, but has not been verified for accuracy or completeness. You should conduct a careful, independent investigation of the property and verify all information. Any reliance on this information is solely at your own risk. CBRE and the CBRE logo are service marks of CBRE, Inc. All other marks displayed on this document are the property of their respective o