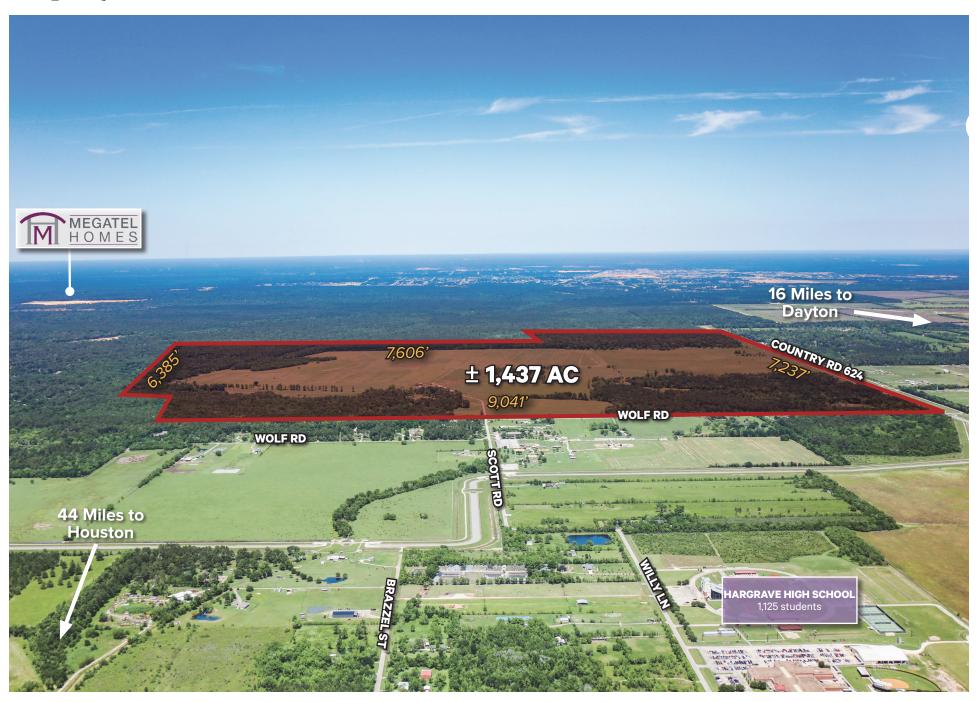

#### **Property Information**

- <u>+</u>1,437 acres
- Southwest portion inside 100-yr floodplain
- Crude Oil pipeline through tract
- No wells on the tract
- Utilities: Partially inside Harris-Liberty Counties MUD 1 (Inactive)
- Total tax rate: \$1.58128 (2023; excluding MUDs)
- On-site detention required
- · Frontage off Wolf Rd
- Huffman ISD (Falcon Ridge Elementary, Huffman Middle, Hargrave High)

## Property Aerial