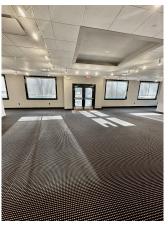

## OFFICE/SHOWROOM OFF 1-95 EXIT 2 50 CHESTNUT STREET, GREENWICH, CT

ADDRESS: 50 CHESTNUT STREET, GREENWICH, CT

SIZE: 5,000 +/- RSF RENT: \$25 RSF

INFO: IDEAL OFFICE SHOWROOM OFF I-95 EXIT 2

SHOWROOM, 7 OFFICES, KITCHEN, OPEN MULTI DESK AREA

2 HALL BATHROOMS + 1 EXECUTIVE BATHROOM

5,000 RSF X \$25 RSF = \$10,416.66 MONTH

5,000 RSF X \$2.20(\$1.60 RSF TAXES + \$.60 RSF BLDG INSUR) =\$916.66 MO

5,000 SF X \$1.50 UTILITIES = \$625.00 MONTH

**NEW FLOORING AND FRESHLY PAINTED** 