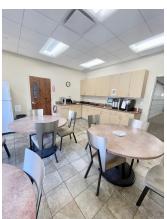

## OFFICE/SHOWROOM OFF 1-95 EXIT 2 50 CHESTNUT STREET, GREENWICH, CT

ADDRESS: 50 CHESTNUT STREET, GREENWICH, CT

SIZE: 5,000 +/- RSF RENT: \$25 RSF

INFO: IDEAL OFFICE SHOWROOM OFF I-95 EXIT 2

SHOWROOM, 7 OFFICES, KITCHEN, OPEN MULTI DESK AREA