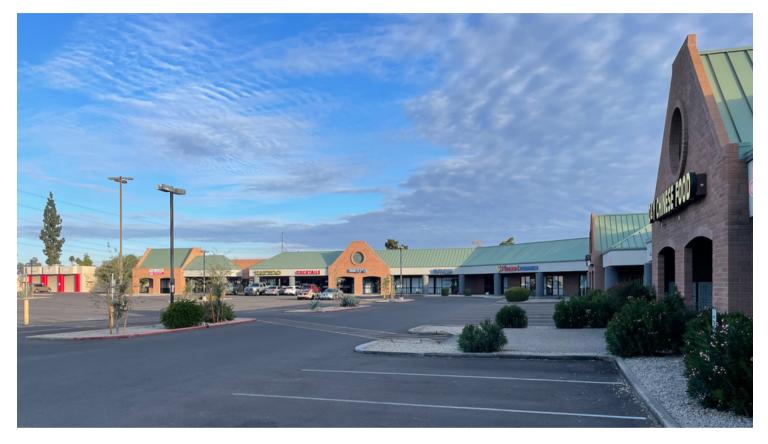

## **PROPERTY OVERVIEW**

Brittany Square is a +/-49,004 square foot retail center located at the major, signalized, intersection of 67th Avenue and Peoria Avenue. Situated on approximately 5.23 acres, there is ample on-site parking and monument signage available. Major retailers in the area include Walmart Neighborhood Market, Starbucks, Chase Bank, Goodwill, Autozone, Burger King and Frederico's Restaurant.

## **PROPERTY HIGHLIGHTS**

- · High Traffic Center
- Monument and Facial Signage
- · Great Mix of Strong Local and National Tenants