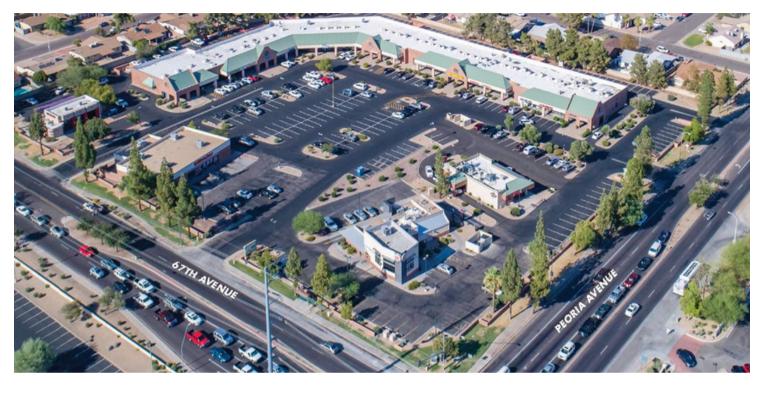

## **PROPERTY OVERVIEW**

Brittany Square is a +/-49,004 square foot retail center located at the major, signalized, intersection of 67th Avenue and Peoria Avenue. Situated on approximately 5.23 acres, there is ample on-site parking and monument signage available. Major retailers in the area include Walmart Neighborhood Market, Starbucks, Chase Bank, Goodwill, Autozone, Burger King and Frederico's Restaurant.

## **PROPERTY HIGHLIGHTS**

- · High Traffic Center
- Monument and Facial Signage
- · Great Mix of Strong Local and National Tenants