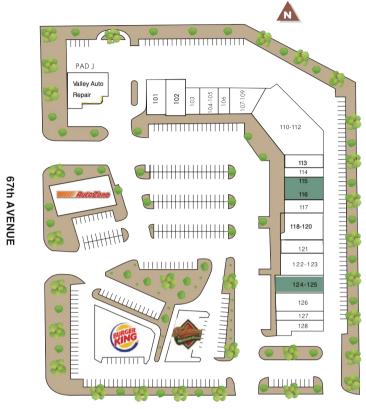

6666 W Peoria Avenue, Glendale, AZ 85302

| UNIT    | TENANT NAME                |  |  |  |  |  |
|---------|----------------------------|--|--|--|--|--|
| PAD J   | Valley Auto Repair Service |  |  |  |  |  |
| 101     | Pharmacy                   |  |  |  |  |  |
| 102     | AVAILABLE                  |  |  |  |  |  |
| 103     | Golden Chalice Tattoo      |  |  |  |  |  |
| 104-105 | Marino's Bar               |  |  |  |  |  |
| 106     | Peoria Spa                 |  |  |  |  |  |
| 107-112 | Pleasant Pediatrics        |  |  |  |  |  |
| 113     | Student Choice High        |  |  |  |  |  |
| 114     | School Logan Chiropractic  |  |  |  |  |  |
| 115     | AVAILABLE                  |  |  |  |  |  |
| 116     | Pure Essence Studios       |  |  |  |  |  |
| 117     | Lifetime Smiles Dentistry  |  |  |  |  |  |
| 118-120 | D&Y Chinese Restaurant     |  |  |  |  |  |
| 121     | Farmers Insurance          |  |  |  |  |  |
| 122/123 | Acoma Veterinay            |  |  |  |  |  |
| 124/125 | Barber Academy             |  |  |  |  |  |
| 126     | AVAILABLE                  |  |  |  |  |  |
| 127     | Cricket Cellular           |  |  |  |  |  |
| 128     | Smoke Shop                 |  |  |  |  |  |

**PEORIA AVENUE** 

| SPACE | SPACE USE     | LEASE RATE | LEASE TYPE | SIZE (SF) | TERM       | COMMENTS                        |
|-------|---------------|------------|------------|-----------|------------|---------------------------------|
| 102   | Office/Retail | Negotiable | NNN        | 2,358     | Negotiable | Private Offices, Bath & Kitchen |
| 115   | Office/Retail | Negotiable | NNN        | 1,679     | Negotiable | Shell Space                     |
| 126   | Restaurant    | Negotiable | NNN        | 2,400     | Negotiable | Shell Space                     |