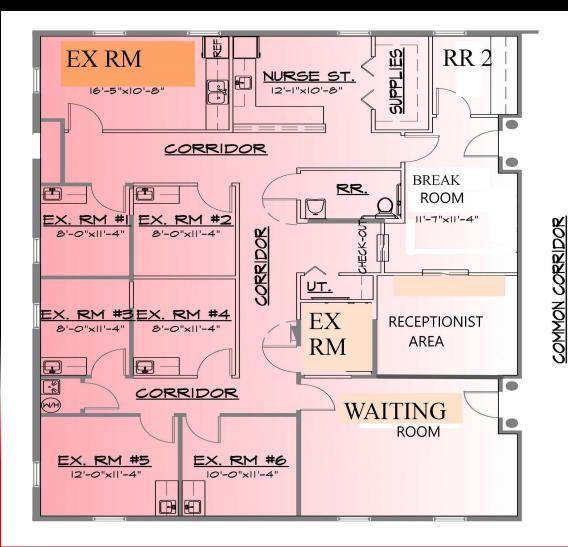

## **MEDICAL SPACE IN OVIEDO**

For Lease 2,648 SF - 1000 Executive Drive, Oviedo, FL 32765

**Less than 3 minutes from SR-417 and Oviedo Medical Center Hospital** 

- Less than 3 minutes from SR 417 and New Oviedo Medical Center Hospital.
- Bus Stop at this property.
- Renovated in 2016.
- Signage.
- Parking: 64 spaces (5.08) ratio.
- 24 Hour Availability.
- 2,648 SF
- Rent: \$21.00 psf Triple Net