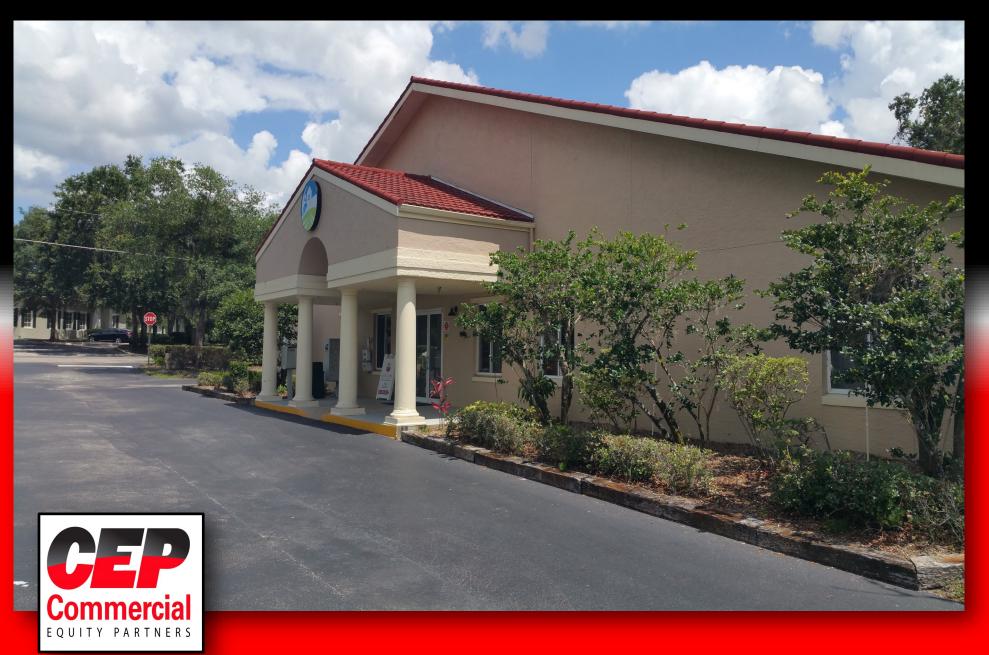

## **MEDICAL SPACE IN OVIEDO**

For Lease 2,648 SF - 1000 Executive Drive, Oviedo, FL 32765

**Less than 3 minutes from SR-417 and Oviedo Medical Center Hospital** 

- Less than 3 minutes from SR 417 and New Oviedo Medical Center Hospital.
- Bus Stop at this property.
- Renovated in 2016.
- Signage.
- Parking: 64 spaces (5.08) ratio.
- 24 Hour Availability.
- 2,648 SF
- Rent: \$21.00 psf Triple Net