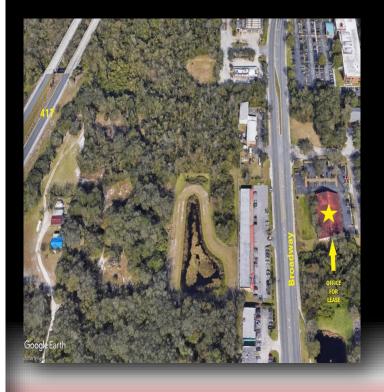

## **MEDICAL SPACE IN OVIEDO**

For Lease 2,648 SF - 1000 Executive Drive, Oviedo, FL 32765

**Less than 3 minutes from SR-417 and Oviedo Medical Center Hospital** 

- Less than 3 minutes from SR 417 and New Oviedo Medical Center Hospital.
- Bus Stop at this property.
- Renovated in 2016.
- Signage.
- Parking: 64 spaces (5.08) ratio.
- 24 Hour Availability.
- 2,648 SF
- Rent: \$21.00 psf Triple Net