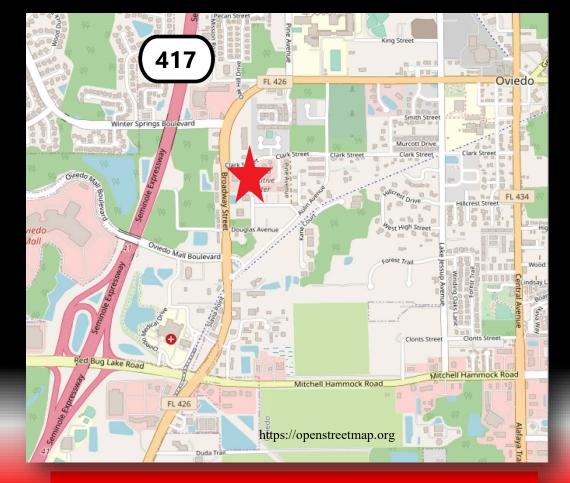

## **MEDICAL SPACE IN OVIEDO**

For Lease 2,648 SF - 1000 Executive Drive, Oviedo, FL 32765

**Less than 3 minutes from SR-417 and Oviedo Medical Center Hospital** 

- Less than 3 minutes from SR 417 and New Oviedo Medical Center Hospital.
- Bus Stop at this property.
- Renovated in 2016.
- Signage.
- Parking: 64 spaces (5.08) ratio.
- 24 Hour Availability.
- 2,648 SF
- Rent: \$21.00 psf Triple Net