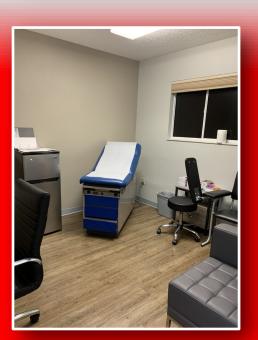

## **MEDICAL SPACE IN OVIEDO**

For Lease 2,648 SF - 1000 Executive Drive, Oviedo, FL 32765

**Less than 3 minutes from SR-417 and Oviedo Medical Center Hospital** 

- Less than 3 minutes from SR 417 and New Oviedo Medical Center Hospital.
- Bus Stop at this property.
- Renovated in 2016.
- Signage.
- Parking: 64 spaces (5.08) ratio.
- 24 Hour Availability.
- 2,648 SF
- Rent: \$21.00 psf Triple Net