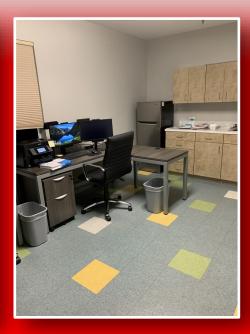

## **MEDICAL SPACE IN OVIEDO**

For Lease 2,648 SF - 1000 Executive Drive, Oviedo, FL 32765

**Less than 3 minutes from SR-417 and Oviedo Medical Center Hospital** 

- Less than 3 minutes from SR 417 and New Oviedo Medical Center Hospital.
- Bus Stop at this property.
- Renovated in 2016.
- Signage.
- Parking: 64 spaces (5.08) ratio.
- 24 Hour Availability.
- 2,648 SF
- Rent: \$21.00 psf Triple Net