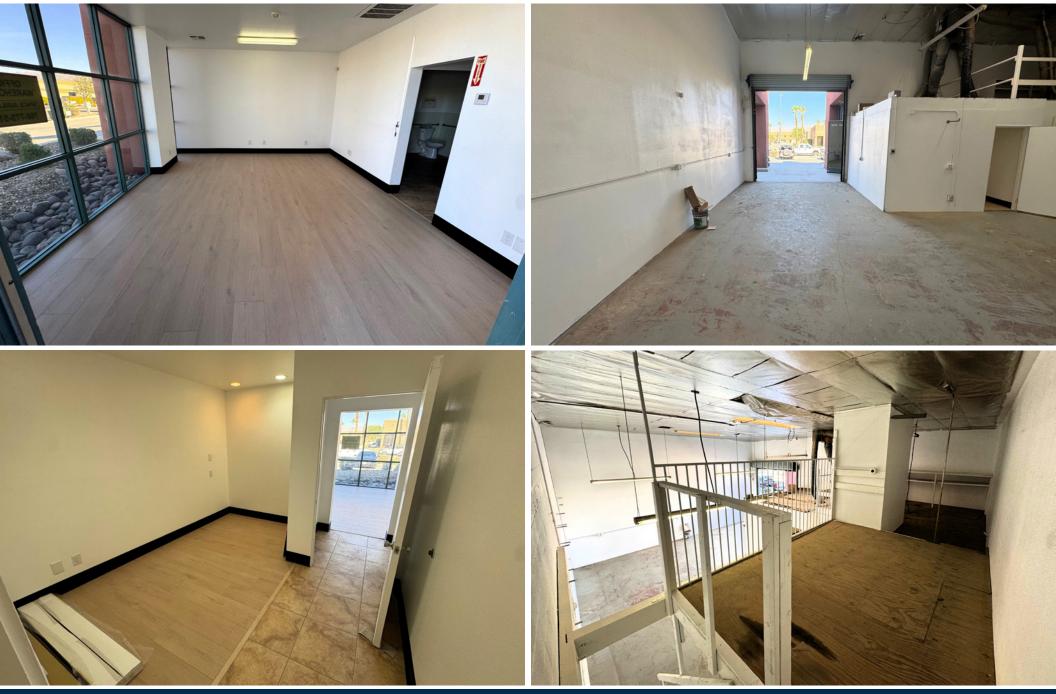

# PHOTOS | SUITE 104

### INDUSTRIAL SUITE FOR LEASE 77-899 Wolf Road, Palm Desert, CA 92211

77-899 Wolf Road is located just North of the I-10 freeway by way of the Washington Street exit in the City of Palm Desert. The building is +/-14,653 square feet comprised of nine (9) units ranging from +/-1,325 SF to +/-2,350 SF. There is currently one vacancy at the property approximately 1,380 SF with entrance/waiting area, private office, restroom and entrance into warehouse area that has one (1) roll up door. There is also a bonus mezzanine storage area in the warehouse area.

| Suite:    | 104                                                                                                               |
|-----------|-------------------------------------------------------------------------------------------------------------------|
| Size:     | +/-1,380 SF                                                                                                       |
| Monthly:  | \$2,277                                                                                                           |
| Туре:     | Modified Gross                                                                                                    |
| Overview: | Entrance/waiting area, private office, restroom, warehouse with bonus mezzanine storage, and one (1) roll up door |