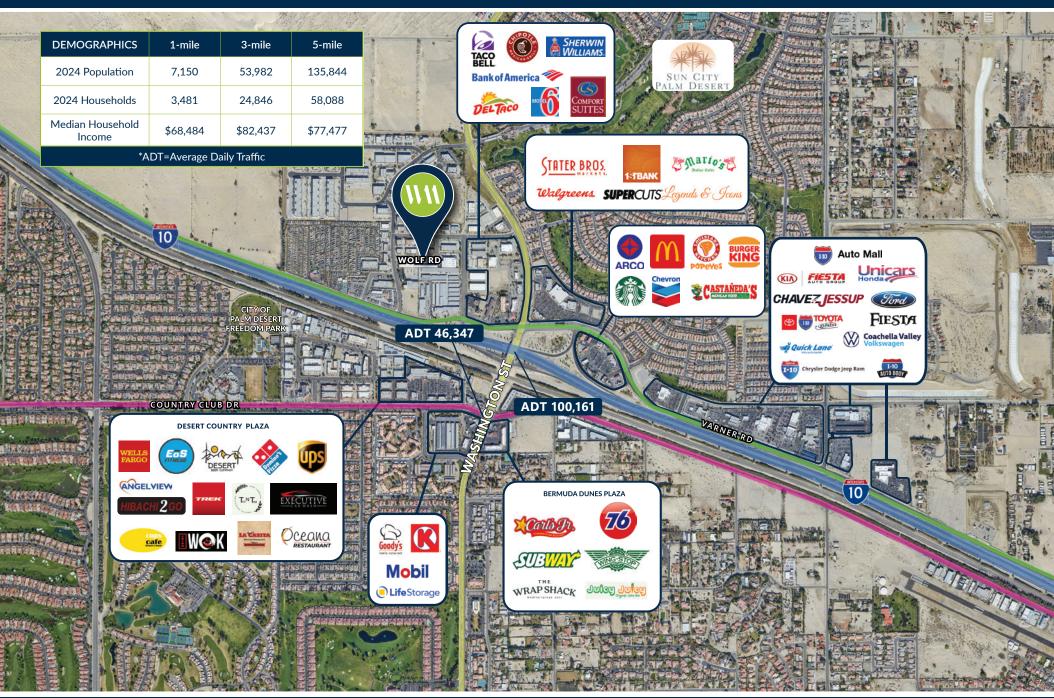

# **AERIAL MAP**

#### INDUSTRIAL SUITE FOR LEASE 77-899 Wolf Road, Palm Desert, CA 92211

CAMERON RAWLINGS 760-534-2584 | crawlings@wilson-meade.com

Information has been secured from sources we believe to be reliable, however, WILSON MEADE cannot guarantee its accuracy.