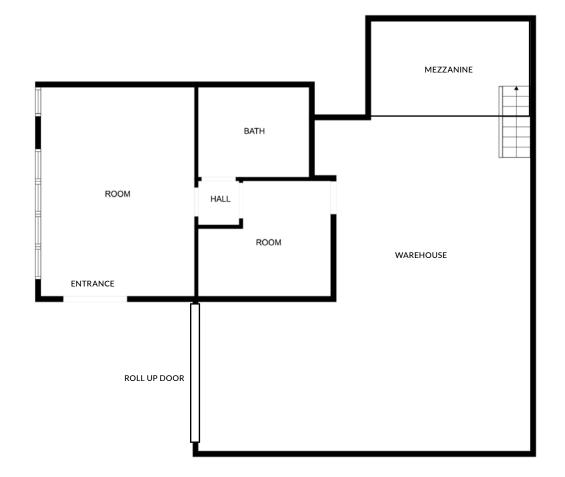

### INDUSTRIAL SUITE FOR LEASE 77-899 Wolf Road, Palm Desert, CA 92211

77-899 Wolf Road is located just North of the I-10 freeway by way of the Washington Street exit in the City of Palm Desert. The building is +/-14,653 square feet comprised of nine (9) units ranging from +/-1,325 SF to +/-2,350 SF. There is currently one vacancy at the property approximately 1,380 SF with entrance/waiting area, private office, restroom and entrance into warehouse area that has one (1) roll up door. There is also a bonus mezzanine storage area in the warehouse area.

| Suite:    | 104                                                                                                               |
|-----------|-------------------------------------------------------------------------------------------------------------------|
| Size:     | +/-1,380 SF                                                                                                       |
| Monthly:  | \$2,277                                                                                                           |
| Туре:     | Modified Gross                                                                                                    |
| Overview: | Entrance/waiting area, private office, restroom, warehouse with bonus mezzanine storage, and one (1) roll up door |