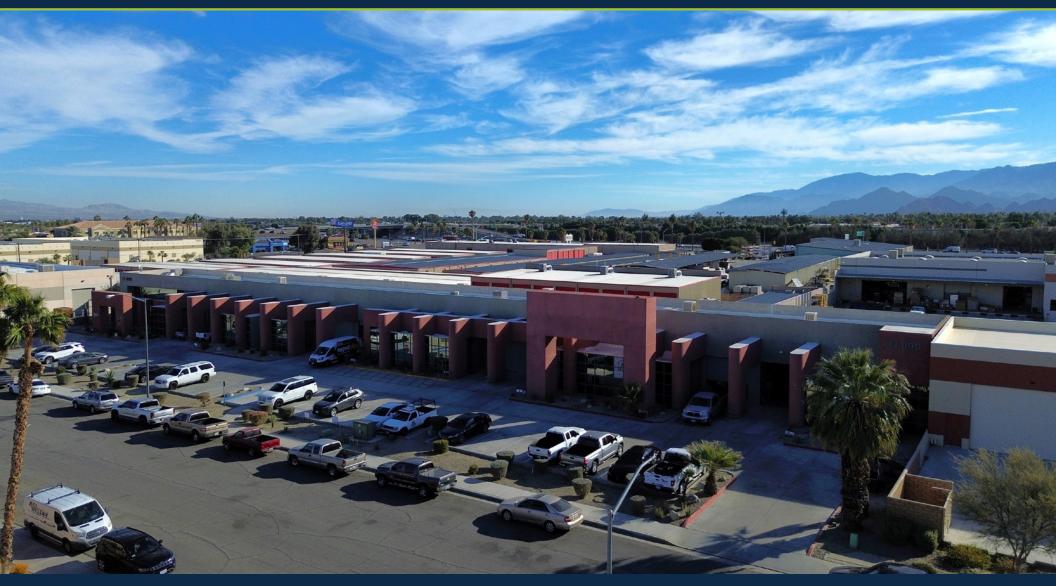

# **AERIAL MAP**

### INDUSTRIAL SUITE FOR LEASE 77-899 Wolf Road, Palm Desert, CA 92211

77-899 Wolf Road is located just North of the I-10 freeway by way of the Washington Street exit in the City of Palm Desert. The building is +/-14,653 square feet comprised of nine (9) units ranging from +/-1,325 SF to +/-2,350 SF. There is currently one vacancy at the property approximately 1,380 SF with entrance/waiting area, private office, restroom and entrance into warehouse area that has one (1) roll up door. There is also a bonus mezzanine storage area in the warehouse area.