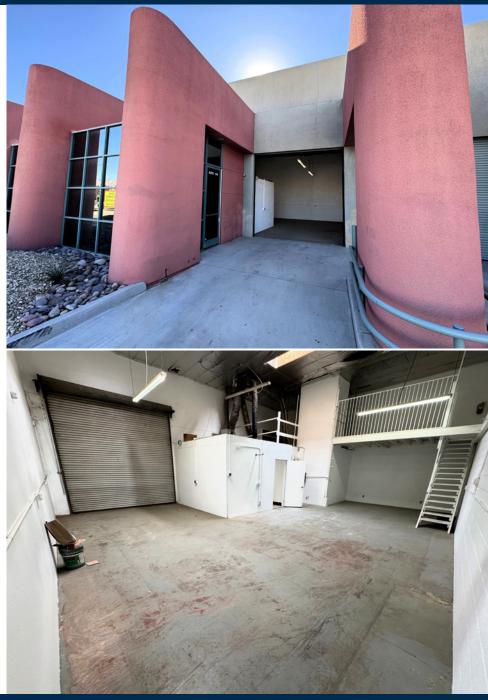

# PHOTOS | SUITE 104

### INDUSTRIAL SUITE FOR LEASE 77-899 Wolf Road, Palm Desert, CA 92211

77-899 Wolf Road is located just North of the I-10 freeway by way of the Washington Street exit in the City of Palm Desert. The building is +/-14,653 square feet comprised of nine (9) units ranging from +/-1,325 SF to +/-2,350 SF. There is currently one vacancy at the property approximately 1,380 SF with entrance/waiting area, private office, restroom and entrance into warehouse area that has one (1) roll up door. There is also a bonus mezzanine storage area in the warehouse area.

| Suite:    | 104                                                                                                               |
|-----------|-------------------------------------------------------------------------------------------------------------------|
| Size:     | +/-1,380 SF                                                                                                       |
| Monthly:  | \$2,277                                                                                                           |
| Туре:     | Modified Gross                                                                                                    |
| Overview: | Entrance/waiting area, private office, restroom, warehouse with bonus mezzanine storage, and one (1) roll up door |