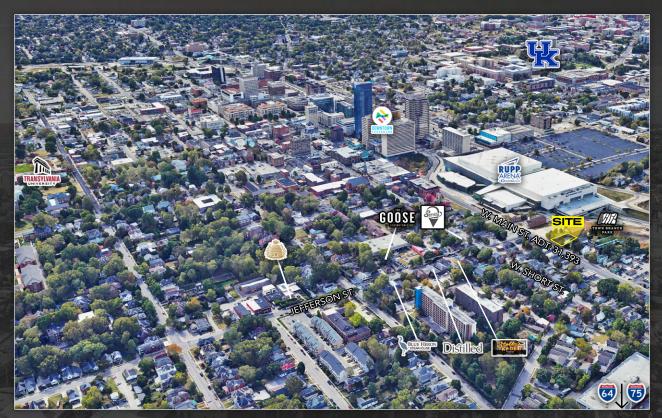

## **DOWNTOWN OFFICE OPPORTUNITY FOR LEASE**





**608 WEST MAIN STREET** LEXINGTON, KY 40508







## 608 W. MAIN STREET

+/- 4,000 SF \$12.00 PSF MODIFIED GROSS

608 W. Main Street offers an excellent opportunity to lease office space that backs up to the Gatton Park on the Town Branch Amphitheater! The first and second floors each have three large rooms that are conducive to either conference rooms or could be broken up into individual executive offices per room. There are restrooms on each floor, as well as a kitchenette on the second floor. The building comes with 10 parking spaces - a rarity in Downtown Lexington! - and is within walking distance to an abundance of retail, restaurants, entertainment, and more.



## AERIAL