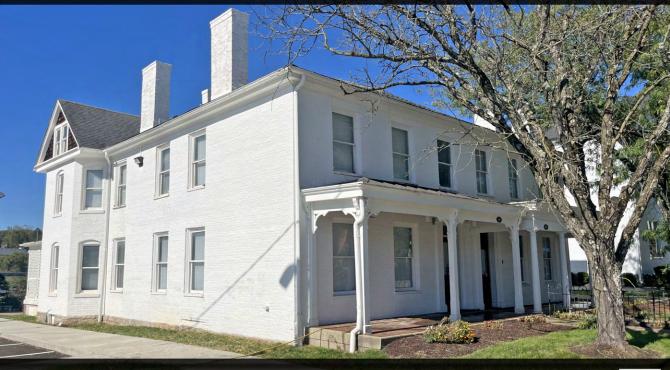

## **DOWNTOWN OFFICE OPPORTUNITY FOR LEASE**

**608 WEST MAIN STREET** LEXINGTON, KY 40508

## 608 W. MAIN STREET

+/- 4,000 SF \$12.00 PSF MODIFIED GROSS

608 W. Main Street offers an excellent opportunity to lease office space that backs up to the Gatton Park on the Town Branch Amphitheater! The first and second floors each have three large rooms that are conducive to either conference rooms or could be broken up into individual executive offices per room. There are restrooms on each floor, as well as a kitchenette on the second floor. The building comes with 10 parking spaces - a rarity in Downtown Lexington! - and is within walking distance to an abundance of retail, restaurants, entertainment, and more.