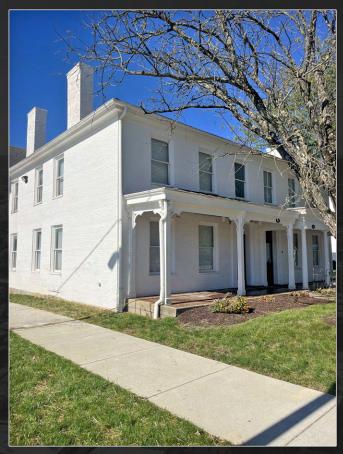

## **DOWNTOWN OFFICE OPPORTUNITY FOR LEASE**

**608 WEST MAIN STREET** LEXINGTON, KY 40508

## 608 W. MAIN STREET

+/- 4,000 SF \$12.00 PSF MODIFIED GROSS

608 W. Main Street offers an excellent opportunity to lease office space that backs up to the Gatton Park on the Town Branch Amphitheater! The first and second floors each have three large rooms that are conducive to either conference rooms or could be broken up into individual executive offices per room. There are restrooms on each floor, as well as a kitchenette on the second floor. The building comes with 10 parking spaces - a rarity in Downtown Lexington! - and is within walking distance to an abundance of retail, restaurants, entertainment, and more.