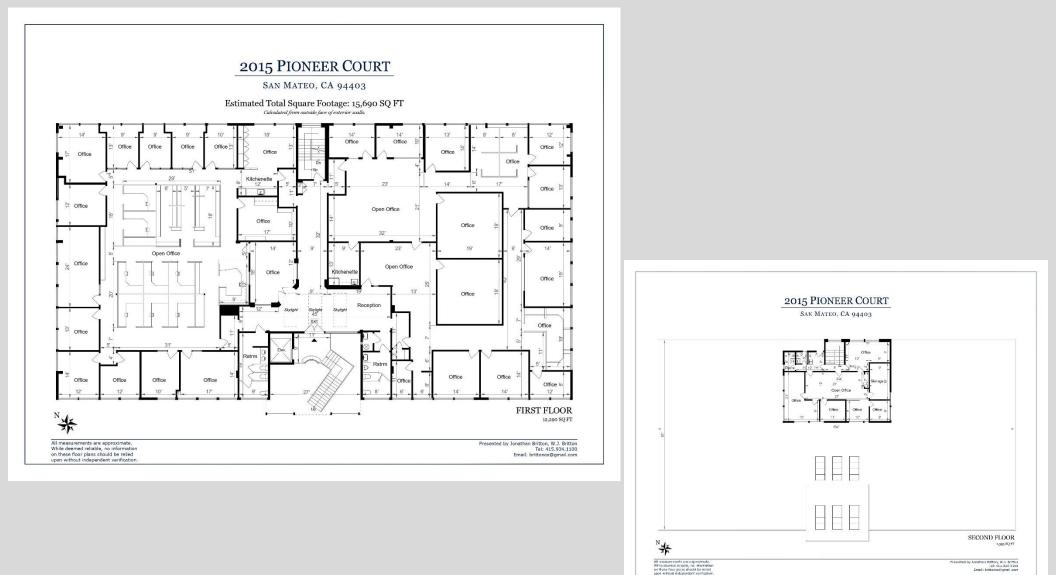

q. ft. | 10/26            | \$16,889.00 |
| 2015 B             | 5,500 sq. ft. | 9/24             | \$20,577.00 |
| 2015 Penthouse     | 1,595 sq. ft. | Month to Month   | \$2,500.00  |
| Gross Monthly Rent |               |                  | \$39,966.00 |

Rent Roll



| Annual Expenses        |              |
|------------------------|--------------|
| Estimated Property Tax | \$59,008.00  |
| Janitor                | \$18,120.00  |
| Insurance              | \$10,318.80  |
| Garbage                | \$8,344.08   |
| Gas and Electric       | \$4,272.00   |
| Water                  | \$2,317.08   |
| Security Monitoring    | \$1,809.36   |
| Pest Control           | \$654.00     |
| Elevator               | \$6,256.44   |
| Total                  | \$111,099.76 |



### **Floor Plans**











### Photos























Presented by Jonathan Britton (415) 934-1100 DRE #01855832