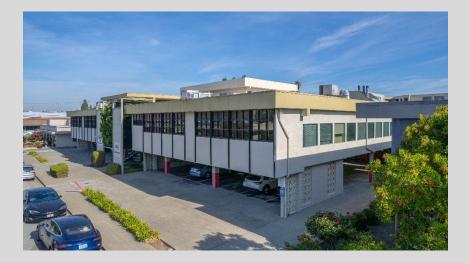

## 2015 Pioneer Ct. San Mateo, CA

#### **Property Overview**

Rarely available office property on prestigious Pioneer Ct. Perfect for an investor or owner-user. Approximately 15,690 sq. ft. on a 19,314 sq. ft. lot. Three spaces including two large office suites with an additional smaller penthouse office. Property has an elevator, basement storage, and ample parking. Built in 1960 and updated over the years. Extremely well located on the west side of El Camino Real with easy access to 101 and 92. Perfectly situated between San Francisco and the Silicon Valley. This is a one of a kind asset with strong income and tremendous potential.

### Photos

Presented by Jonathan Britton (415) 934-1100 DRE #01855832