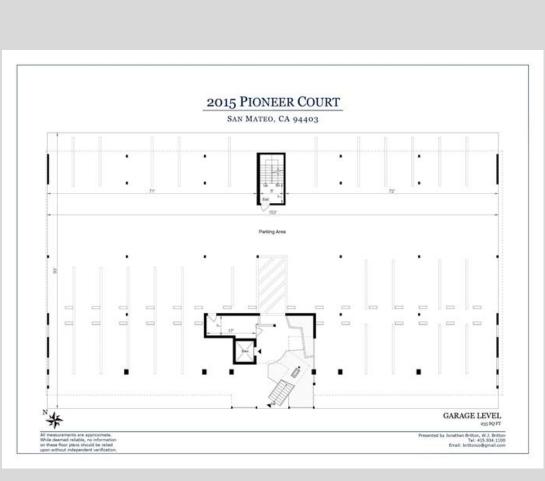

t. | 10/26            | \$16,889.00 |
| 2015 B             | 5,500 sq. ft. | 9/24             | \$20,577.00 |
| 2015 Penthouse     | 1,595 sq. ft. | Month to Month   | \$2,500.00  |
| Gross Monthly Rent |               |                  | \$39,966.00 |

Rent Roll



| Annual Expenses        |              |
|------------------------|--------------|
| Estimated Property Tax | \$59,008.00  |
| Janitor                | \$18,120.00  |
| Insurance              | \$10,318.80  |
| Garbage                | \$8,344.08   |
| Gas and Electric       | \$4,272.00   |
| Water                  | \$2,317.08   |
| Security Monitoring    | \$1,809.36   |
| Pest Control           | \$654.00     |
| Elevator               | \$6,256.44   |
| Total                  | \$111,099.76 |



### **Floor Plans**











### Photos























Presented by Jonathan Britton (415) 934-1100 DRE #01855832