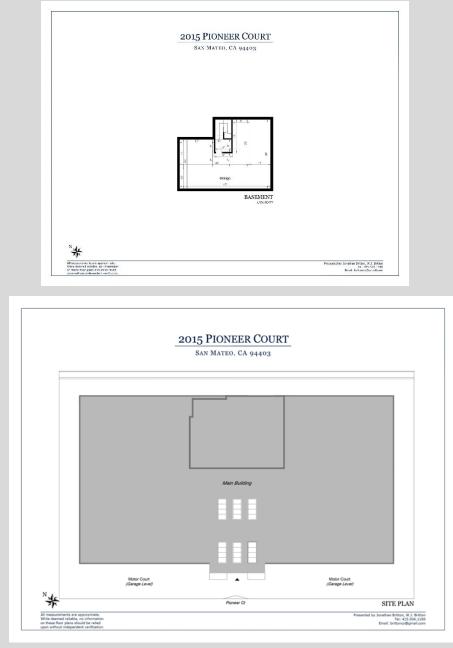

| 10/26            | \$16,889.00 |
| 2015 B             | 5,500 sq. ft. | 9/24             | \$20,577.00 |
| 2015 Penthouse     | 1,595 sq. ft. | Month to Month   | \$2,500.00  |
| Gross Monthly Rent |               |                  | \$39,966.00 |

Rent Roll



| Annual Expenses        |              |
|------------------------|--------------|
| Estimated Property Tax | \$59,008.00  |
| Janitor                | \$18,120.00  |
| Insurance              | \$10,318.80  |
| Garbage                | \$8,344.08   |
| Gas and Electric       | \$4,272.00   |
| Water                  | \$2,317.08   |
| Security Monitoring    | \$1,809.36   |
| Pest Control           | \$654.00     |
| Elevator               | \$6,256.44   |
| Total                  | \$111,099.76 |



### **Floor Plans**











### Photos























Presented by Jonathan Britton (415) 934-1100 DRE #01855832