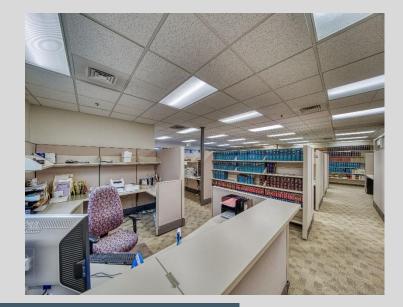

\$16,889.00 |
| 2015 B             | 5,500 sq. ft. | 9/24             | \$20,577.00 |
| 2015 Penthouse     | 1,595 sq. ft. | Month to Month   | \$2,500.00  |
| Gross Monthly Rent |               |                  | \$39,966.00 |

Rent Roll



| Annual Expenses        |              |
|------------------------|--------------|
| Estimated Property Tax | \$59,008.00  |
| Janitor                | \$18,120.00  |
| Insurance              | \$10,318.80  |
| Garbage                | \$8,344.08   |
| Gas and Electric       | \$4,272.00   |
| Water                  | \$2,317.08   |
| Security Monitoring    | \$1,809.36   |
| Pest Control           | \$654.00     |
| Elevator               | \$6,256.44   |
| Total                  | \$111,099.76 |



### **Floor Plans**











### Photos























Presented by Jonathan Britton (415) 934-1100 DRE #01855832