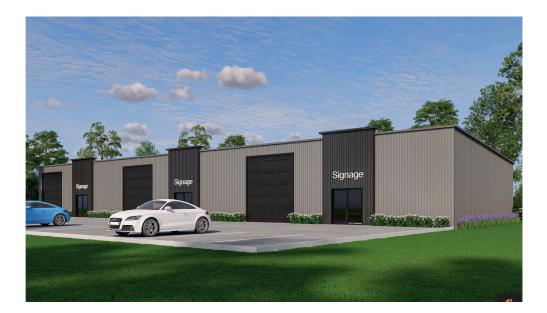

## **Details**

Welcome to the epitome of industrial versatility, where innovation thrives and possibilities abound. Nestled within the heart of [Location], this brand-new construction offers a sprawling 5,500 sqft canvas eagerly awaiting your creative touch. With its prime location and exceptional design, this space at 1252 Jensen Drive Building B presents an unparalleled opportunity for businesses seeking to shape their operations precisely to their needs. Key Features: Ample Space: Spanning 5,500 square feet, this industrial gem provides ample room for your ventures to unfold and prosper. Versatile Design: Unfinished interiors offer a blank slate, allowing you to tailor the space to perfectly suit your unique requirements. Flexibility at Its Core: With 3 fourteen-foot grade level doors, seamless access and logistics management become a breeze, ensuring smooth operations at every turn. Prime Location: Situated in a thriving industrial hub, this location offers strategic advantages for businesses seeking to maximize their reach and efficiency. Whether you're envisioning a state-of-the-art production facility, a dynamic warehouse space, or a cutting-edge distribution center, 1252 Jensen Drive Building B sets the stage for your success. Don't settle for a space that limits your potential – embrace the freedom to design, innovate, and thrive. Your journey towards industrial excellence begins here. Schedule a viewing today and unlock the possibilities awaiting at 1252 Jensen Drive Building B!