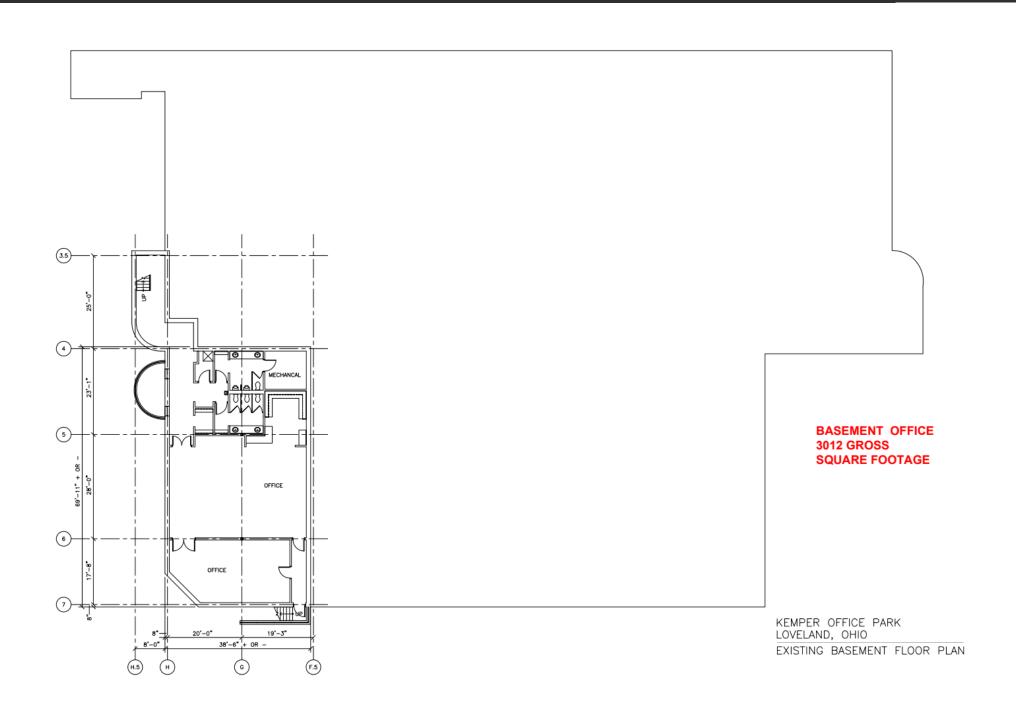

enants Include:

- Loveland Music Academy
- Moog Inc.

Net Operating Income: \$179,313 Asking \$1,650,000 for Sale Nick Barela President, Principal nick.barela@republic-cre.com

Direct: (513) 549-5440 Main: (513) 549-0090 Fax: (513) 549-0070

www.republic-cre.com



COMMERCIAL REAL ESTATE

The information contained herein was obtained from sources we consider reliable. We cannot be responsible, however, for errors, omissions, prior sales, withdrawal from the market or chan in price. Seller and broker make no representation as to the environmental condition of the property and recommend purchaser's/tenant's independent investigation.

#### ADDITIONAL PHOTOS









## FIRST FLOOR PLAN



# SECOND FLOOR PLAN



KEMPER OFFICE PARK LOVELAND, OHIO EXISTING 2ND FLOOR PLAN

## LOWER LEVEL PLAN



#### INCOME & EXPENSE DETAIL

|                                         | 10084 E Kemper |
|-----------------------------------------|----------------|
| Ordinary Income/Expense                 |                |
| Income                                  |                |
| 40000 · Rental Income                   |                |
| 40010 · Collections / Write Off         | -2,214.47      |
| 40000 · Rental Income - Other           | 329,782.60     |
| Total 40000 · Rental Income             | 327,568.13     |
| 41000 · Construction Income             | 250.00         |
| Total Income                            | 327,818.13     |
| Expense                                 | _              |
| 60000 · Expenses - Schedule E           |                |
| 60200 · Auto and Travel