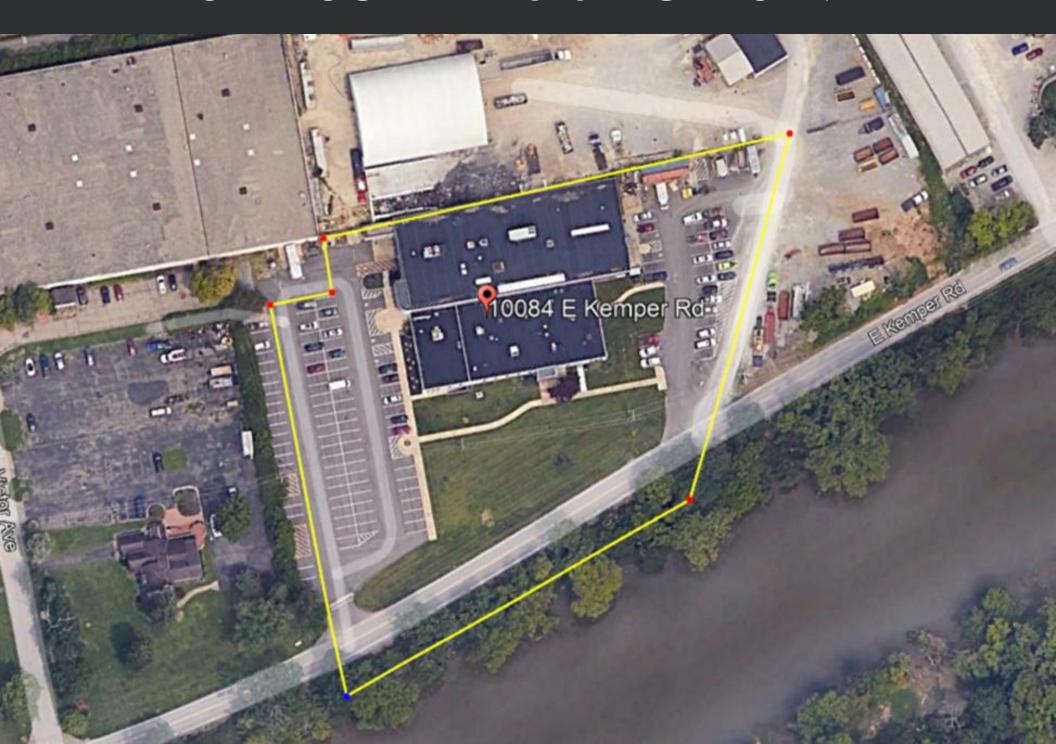

Improveme | 25,487.24      |
| 61100 · Property Taxes                  | 58,907.92      |
| 61200 · Utilities                       | 37,369.56      |
| 61300 · Overhead Expenses               | 49.22          |
| Total 60000 · Expenses - Schedule E     | 148,504.45     |
| Net Ordinary Income                     | 179,313.68     |

This information supplied herein is from sources we deem reliable. It is provided without any representation, warranty or guarantee, expressed or implied as to its accuracy. Prospective Buyer or Tenant should conduct an independent investigation and verification of all matters deemed to be material, including, but not limited to, statements of income and expenses.

Consult your attorney, accountant, or other professional advisor.

# SITE SURVEY 3.0 ACRES +/-



#### DEMOGRAPHIC INFORMATION

#### Location Facts & Demographics

Demographics are determined by a 10 minute drive from 10084 E Kemper Rd, Loveland, OH 45140





Bachelors:





\$444

This information supplied herein is from sources we deem reliable. It is provided without any representation, warranty or guarantee, expressed or implied as to its accuracy. Prospective Buyer or Tenant should conduct an independent investigation and verification of all matters deemed to be material, including, but not limited to, statements of income and expenses.

Consult your attorney, accountant, or other professional advisor.

58.47 %

## LOCATION MAP