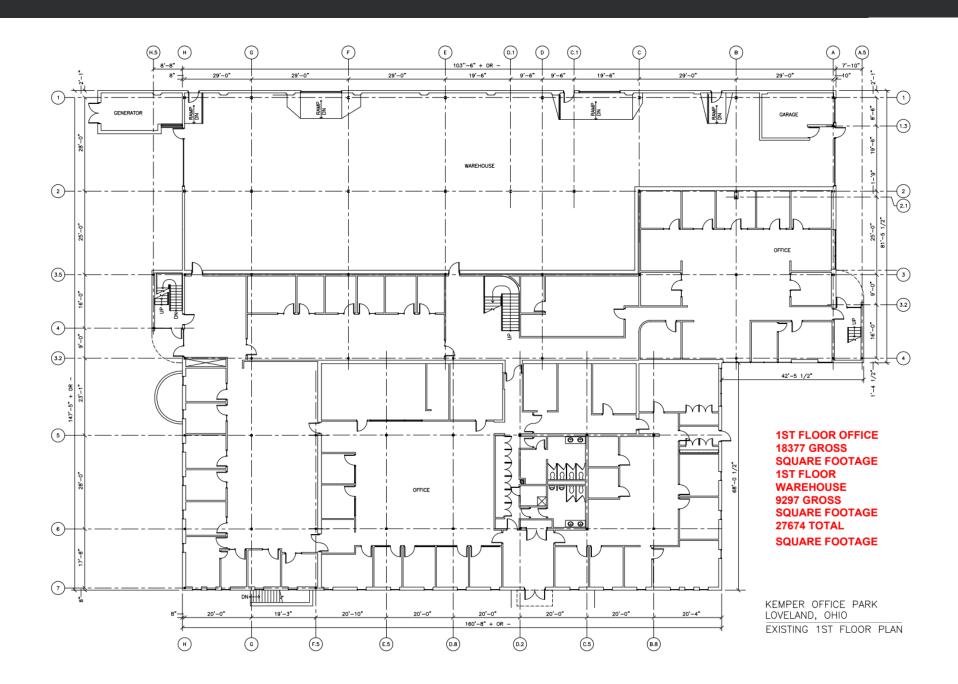

High-Bay Warehouse Visibility on East Kemper Road Located in Symmes Township Additional Space Available Tenants Include:

- Loveland Music Academy
- Moog Inc.

Net Operating Income: \$179,313 Asking \$1,650,000 for Sale Nick Barela President, Principal nick.barela@republic-cre.com

Direct: (513) 549-5440 Main: (513) 549-0090 Fax: (513) 549-0070

www.republic-cre.com



COMMERCIAL REAL ESTATE

The information contained herein was obtained from sources we consider reliable. We cannot be responsible, however, for errors, omissions, prior sales, withdrawal from the market or chan in price. Seller and broker make no representation as to the environmental condition of the property and recommend purchaser's/tenant's independent investigation.

#### ADDITIONAL PHOTOS









## FIRST FLOOR PLAN



# SECOND FLOOR PLAN



KEMPER OFFICE PARK LOVELAND, OHIO EXISTING 2ND FLOOR PLAN

## LOWER LEVEL PLAN



#### INCOME & EXPENSE DETAIL

|                                         | 10084 E Kemper |
|-----------------------------------------|----------------|
| Ordinary Income/Expense                 |                |
| Income                                  |                |
| 40000 · Rental Income                   |                |
| 40010 · Collections / Write Off         | -2,214.47      |
| 40000 · Rental Income - Other           | 329,782.60     |
| Total 40000 · Rental Income             | 327,568.13     |
| 41000 · Construction Income             | 250.00         |
| Total Income                            | 327,818.13     |
| Expense                                 | _