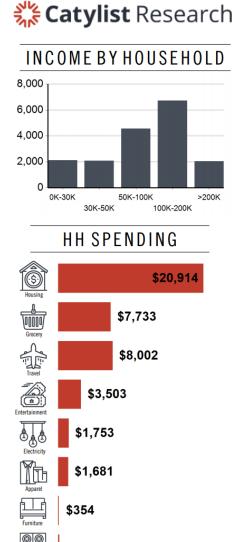

#### DEMOGRAPHIC INFORMATION

#### Location Facts & Demographics

Demographics are determined by a 10 minute drive from 10084 E Kemper Rd, Loveland, OH 45140

Bachelors:

\$444

This information supplied herein is from sources we deem reliable. It is provided without any representation, warranty or guarantee, expressed or implied as to its accuracy. Prospective Buyer or Tenant should conduct an independent investigation and verification of all matters deemed to be material, including, but not limited to, statements of income and expenses.