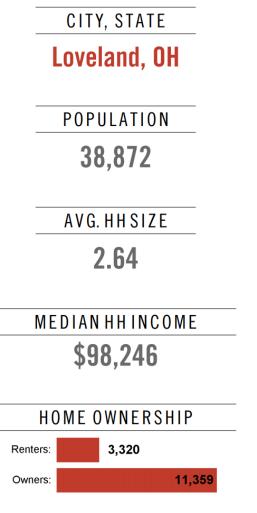

#### DEMOGRAPHIC INFORMATION

#### Location Facts & Demographics

Demographics are determined by a 10 minute drive from 10084 E Kemper Rd, Loveland, OH 45140

Bachelors:

\$444

This information supplied herein is from sources we deem reliable. It is provided without any representation, warranty or guarantee, expressed or implied as to its accuracy. Prospective Buyer or Tenant should conduct an independent investigation and verification of all matters deemed to be material, including, but not limited to, statements of income and expenses.