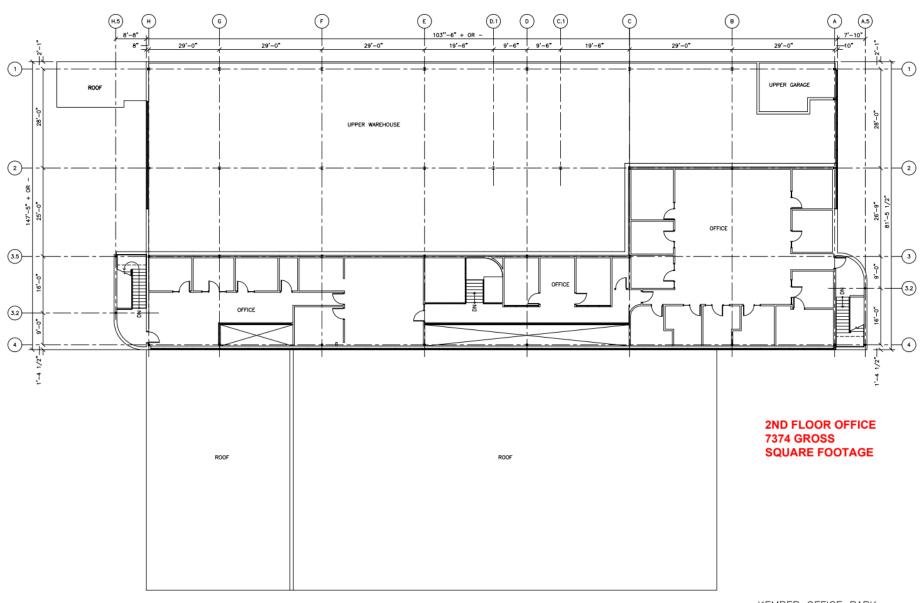

bility on East Kemper Road Located in Symmes Township Additional Space Available Tenants Include:

- Loveland Music Academy
- Moog Inc.

Net Operating Income: \$179,313 Asking \$1,650,000 for Sale Nick Barela President, Principal nick.barela@republic-cre.com

Direct: (513) 549-5440 Main: (513) 549-0090 Fax: (513) 549-0070

www.republic-cre.com



COMMERCIAL REAL ESTATE

The information contained herein was obtained from sources we consider reliable. We cannot be responsible, however, for errors, omissions, prior sales, withdrawal from the market or chan in price. Seller and broker make no representation as to the environmental condition of the property and recommend purchaser's/tenant's independent investigation.

#### ADDITIONAL PHOTOS









## FIRST FLOOR PLAN



# SECOND FLOOR PLAN



KEMPER OFFICE PARK LOVELAND, OHIO EXISTING 2ND FLOOR PLAN

## LOWER LEVEL PLAN



#### INCOME & EXPENSE DETAIL

|                                         | 10084 E Kemper |
|-----------------------------------------|----------------|
| Ordinary Income/Expense                 |                |
| Income                                  |                |
| 40000 · Rental Income                   |                |
| 40010 · Collections / Write Off         | -2,214.47      |
| 40000 · Rental Income - Other           | 329,782.60     |
| Total 40000 · Rental Income             | 327,568.13     |
| 41000 · Construction Income             | 250.00         |
| Total Income                            | 327,818.13     |
| Expense                                 | _              |
| 60000 · Expen