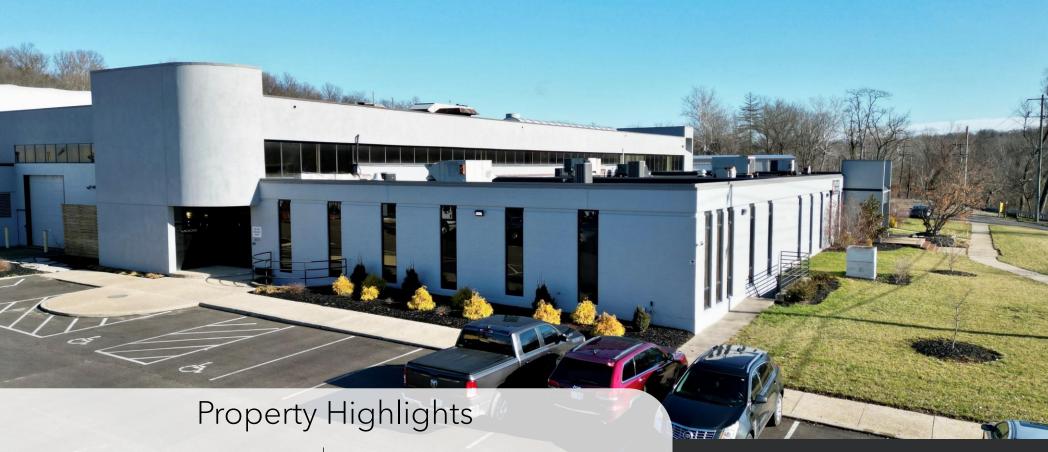

#### RIVERVIEW COMMERCE PARK

10084 East Kemper Road Symmes Township, Ohio 45140 38,060 Square Feet Total \$1,650,000 For Sale (10.8% cap)

38,060 SF on 3.0 acres (TBD) Adjacent to the Little Miami Zoned G-Heavy Industrial (<u>link</u>) 9,272 SF High-Bay Warehouse Visibility on East Kemper Road Located in Symmes Township Additional Space Available Tenants Include:

- Loveland Music Academy
- Moog Inc.

Net Operating Income: \$179,313 Asking \$1,650,000 for Sale Nick Barela President, Principal nick.barela@republic-cre.com

Direct: (513) 549-5440 Main: (513) 549-0090 Fax: (513) 549-0070