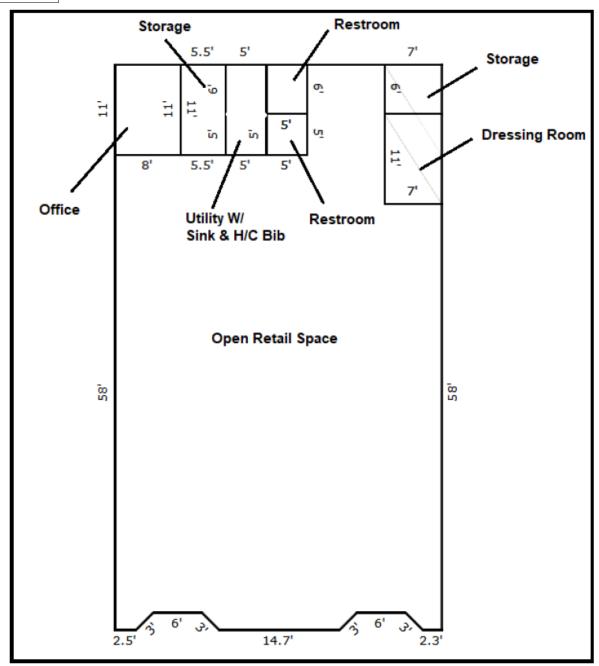

l areas and is well known for dining, nightlife, and boutique shopping.

- 2725 Sq. Ft. End Cap Unit
- Large Showroom/Display Area
- Frontage/Signage on Thomasville Road
- Excellent Access and Visibility with a Traffic Count of 34,000 Cars Per Day
- Average HH Income of \$85,664 within 1 mile.

- 2 Bathrooms
- Ample Parking
- Located in Popular and Growing Midtown Area
- One of the most Visible Suites in the Center
- Ideal for Gift Shop, Specialty Clothing, Jewelry Store, Specialty Furniture, or Office Concepts Needing Retail Frontage etc.





Lease Rate: \$19.00 per sq. ft. Plus CAM and sales tax



2030 Thomasville Road Monument Sign



2030 Thomasville Road Unit Exterior



2030 Thomasville Road Unit Interior



2030 Thomasville Road Restrooms



2030 Thomasville Road Unit Interior





Glendale Square - Unit 6 2030 Thomasville Road

2,725 SF - Net Leaseable Area