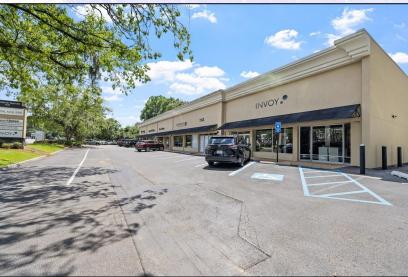

## 2030 Thomasville Road Tallahassee, Florida

2030 Thomasville Road/Glendale Square is a boutique retail center located in the popular Betton/Midtown Area. The available space is a hard to find 2,725 square foot end cap retail unit. The center has excellent visibility on Thomasville Road, and the site is surrounded by popular and affluent neighborhoods. The Midtown/Betton area is one of Tallahassee's most desired retail areas and is well known for dining, nightlife, and boutique shopping.

Lease Rate: \$19.00 per sq. ft. Plus CAM and sales tax

2030 Thomasville Road Monument Sign

2030 Thomasville Road Unit Exterior

2030 Thomasville Road Unit Interior

2030 Thomasville Road Restrooms

2030 Thomasville Road Unit Interior