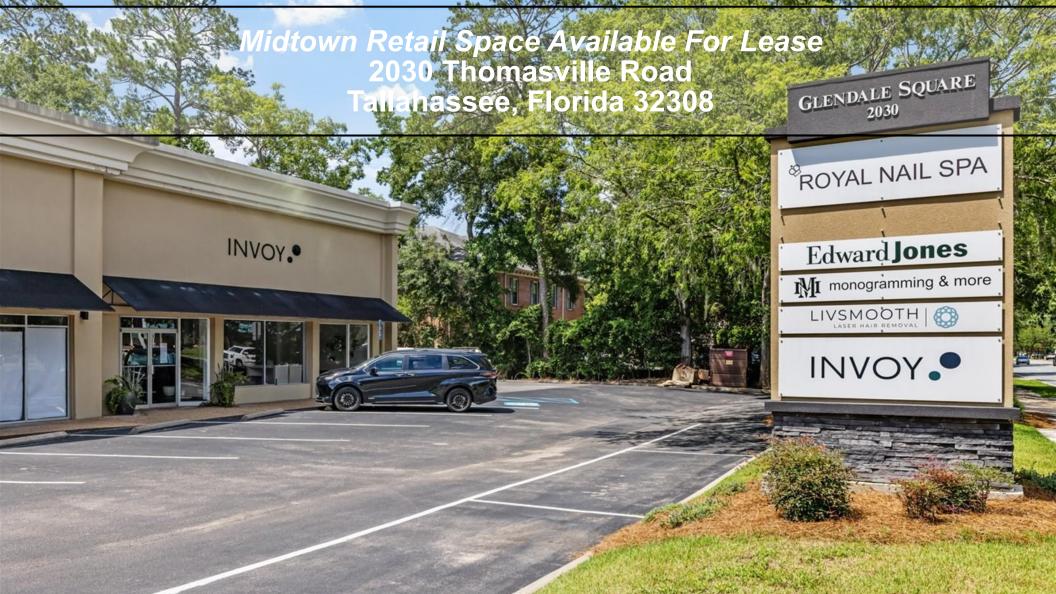

## 2030 Thomasville Road Tallahassee, Florida

2030 Thomasville Road/Glendale Square is a boutique retail center located in the popular Betton/Midtown Area. The available space is a hard to find 2,725 square foot end cap retail unit. The center has excellent visibility on Thomasville Road, and the site is surrounded by popular and affluent neighborhoods. The Midtown/Betton area is one of Tallahassee's most desired retail areas and is well known for dining, nightlife, and boutique shopping.

- 2725 Sq. Ft. End Cap Unit
- Large Showroom/Display Area
- Frontage/Signage on Thomasville Road
- Excellent Access and Visibility with a Traffic Count of 34,000 Cars Per Day
- Average HH Income of \$85,664 within 1 mile.

Lease Rate: \$19.00 per sq. ft. Plus CAM and sales tax

2030 Thomasville Road Monument Sign

2030 Thomasville Road Unit Exterior

2030 Thomasville Road Unit Interior

2030 Thomasville Road Restrooms

2030 Thomasville Road Unit Interior