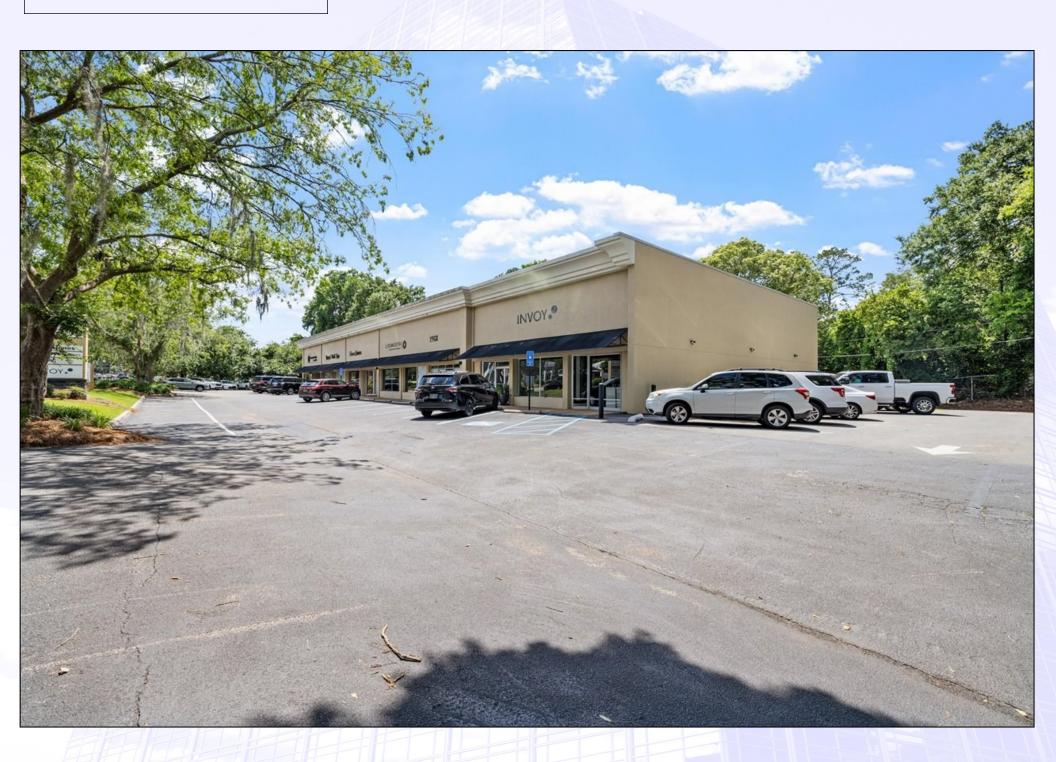

## 2030 Thomasville Road Tallahassee, Florida

2030 Thomasville Road/Glendale Square is a boutique retail center located in the popular Betton/Midtown Area. The available space is a hard to find 2,725 square foot end cap retail unit. The center has excellent visibility on Thomasville Road, and the site is surrounded by popular and affluent neighborhoods. The Midtown/Betton area is one of Tallahassee's most desired retail areas and is well known for dining, nightlife, and boutique shopping.

Lease Rate: \$19.00 per sq. ft. Plus CAM and sales tax

2030 Thomasville Road Monument Sign

2030 Thomasville Road Unit Exterior

2030 Thomasville Road Unit Interior

2030 Thomasville Road Restrooms

2030 Thomasville Road Unit Interior

Glendale Square - Unit 6 2030 Thomasville Road

2,725 SF - Net Leaseable Area