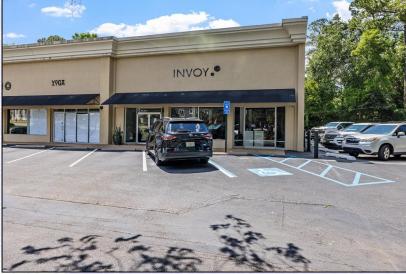

## 2030 Thomasville Road Tallahassee, Florida

2030 Thomasville Road/Glendale Square is a boutique retail center located in the popular Betton/Midtown Area. The available space is a hard to find 2,725 square foot end cap retail unit. The center has excellent visibility on Thomasville Road, and the site is surrounded by popular and affluent neighborhoods. The Midtown/Betton area is one of Tallahassee's most desired retail areas and is well known for dining, nightlife, and boutique shopping.

Lease Rate: \$19.00 per sq. ft. Plus CAM and sales tax

2030 Thomasville Road Monument Sign

2030 Thomasville Road Unit Exterior

2030 Thomasville Road Unit Interior

2030 Thomasville Road Restrooms

2030 Thomasville Road Unit Interior