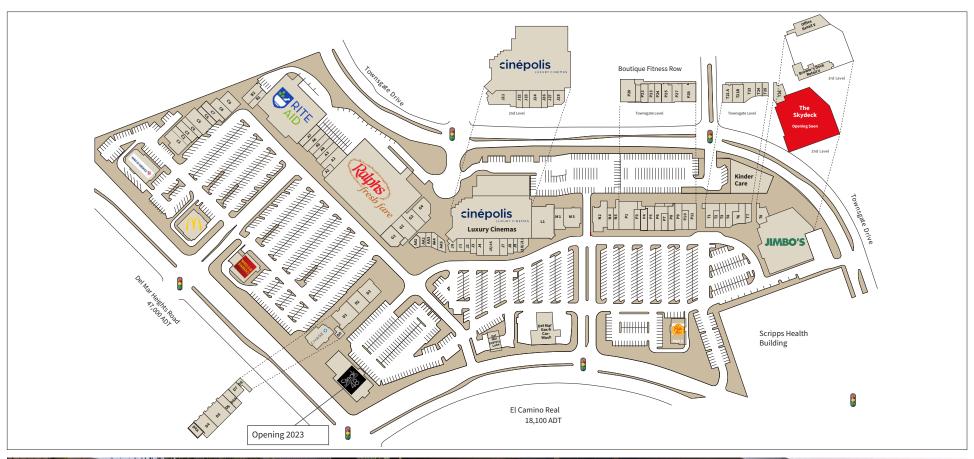

## 12841 El Camino Real, San Diego, CA 92130

Sky Deck is the newest culinary destination in North County, San Diego. With several different restaurants, a cocktail bar and three breweries, it's the perfect place for a date night, weekend happy hour or dinner with friends. Sky Deck is the perfect place for all tastes, offers from all over the world, everyone can find their perfect meal. While food and drinks from around the world may be the highlights, that's not all Sky Deck has to offer. The Sky Deck also boasts beautiful views and stunning architecture, the perfect backdrop for a romantic evening. Get ready for sunsets and delicious date nights under the Sky Deck's signature roof!