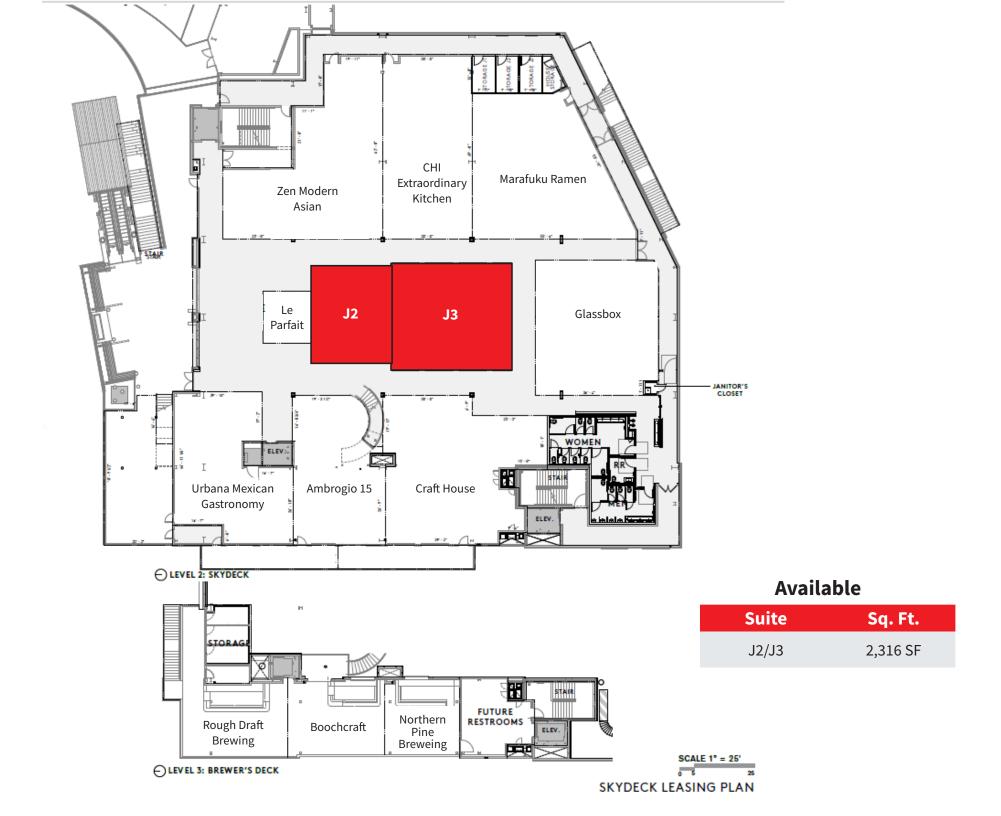

2<sup>nd</sup> Gen Restaurant/Bar Space Available

## 12841 El Camino Real, San Diego, CA 92130

Sky Deck is the newest culinary destination in North County, San Diego. With several different restaurants, a cocktail bar and three breweries, it's the perfect place for a date night, weekend happy hour or dinner with friends. Sky Deck is the perfect place for all tastes, offers from all over the world, everyone can find their perfect meal. While food and drinks from around the world may be the highlights, that's not all Sky Deck has to offer. The Sky Deck also boasts beautiful views and stunning architecture, the perfect backdrop for a romantic evening. Get ready for sunsets and delicious date nights under the Sky Deck's signature roof!

















bluemercury cinépolis



néktər



HANDELS



tucci.





















































pressed

perlmanclinic++













## For leasing inquiries

Brian J. Quinn Senior Vice President +1 858 352 2902 brian.quinn@jll.com RE# 01009041 Bryan A. Cunningham Senior Vice President +1 858 410 6326 bryan.cunningham@jll.com RE# 01348498



Although information has been obtained from sources deemed reliable, JLL does not make any guarantees, warranties or representations, express or implied, as to the completeness or accuracy as to the information contained herein. Any projections, opinions, assumptions or estimates used are for example only. There may be differences between projected and actual results, and those differences may be material. JLL does not accept any lia