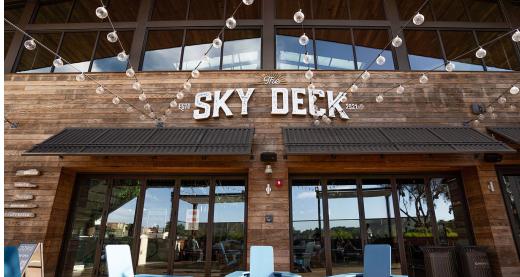

## 12841 El Camino Real, San Diego, CA 92130

Sky Deck is the newest culinary destination in North County, San Diego. With several different restaurants, a cocktail bar and three breweries, it's the perfect place for a date night, weekend happy hour or dinner with friends. Sky Deck is the perfect place for all tastes, offers from all over the world, everyone can find their perfect meal. While food and drinks from around the world may be the highlights, that's not all Sky Deck has to offer. The Sky Deck also boasts beautiful views and stunning architecture, the perfect backdrop for a romantic evening. Get ready for sunsets and delicious date nights under the Sky Deck's signature roof!