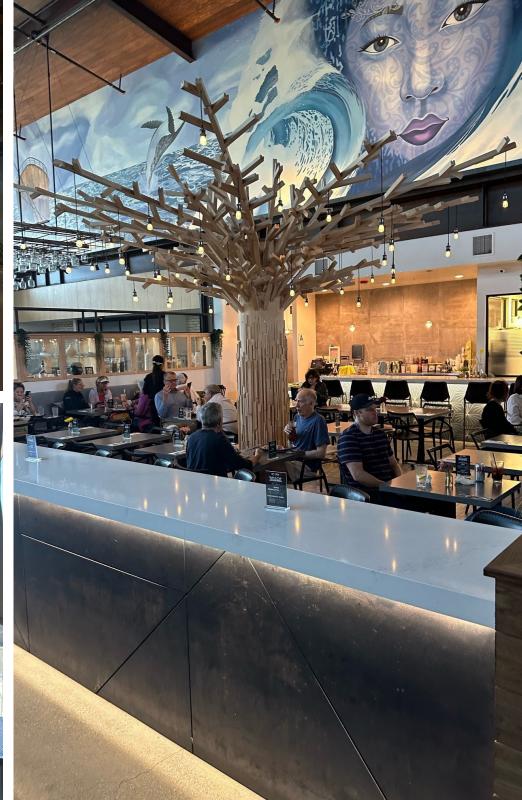

## 12841 El Camino Real, San Diego, CA 92130

Sky Deck is the newest culinary destination in North County, San Diego. With several different restaurants, a cocktail bar and three breweries, it's the perfect place for a date night, weekend happy hour or dinner with friends. Sky Deck is the perfect place for all tastes, offers from all over the world, everyone can find their perfect meal. While food and drinks from around the world may be the highlights, that's not all Sky Deck has to offer. The Sky Deck also boasts beautiful views and stunning architecture, the perfect backdrop for a romantic evening. Get ready for sunsets and delicious date nights under the Sky Deck's signature roof!