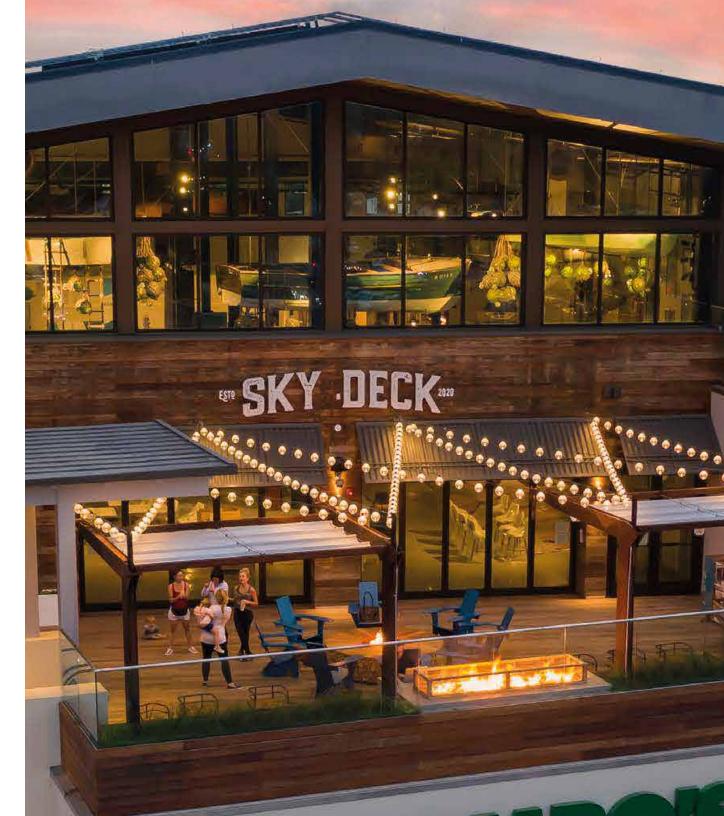

## 12841 El Camino Real, San Diego, CA 92130

Sky Deck is the newest culinary destination in North County, San Diego. With several different restaurants, a cocktail bar and three breweries, it's the perfect place for a date night, weekend happy hour or dinner with friends. Sky Deck is the perfect place for all tastes, offers from all over the world, everyone can find their perfect meal. While food and drinks from around the world may be the highlights, that's not all Sky Deck has to offer. The Sky Deck also boasts beautiful views and stunning architecture, the perfect backdrop for a romantic evening. Get ready for sunsets and delicious date nights under the Sky Deck's signature roof!