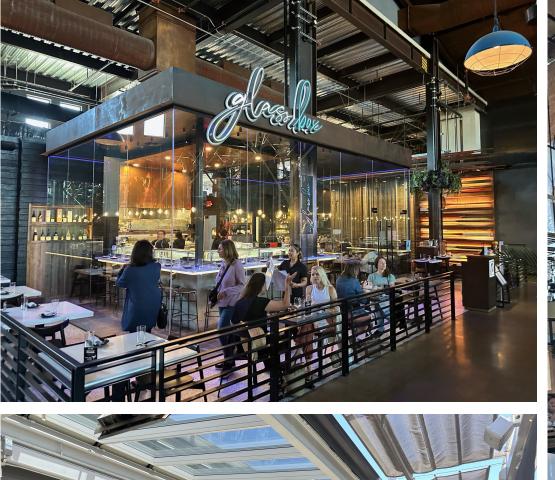

## 12841 El Camino Real, San Diego, CA 92130

Sky Deck is the newest culinary destination in North County, San Diego. With several different restaurants, a cocktail bar and three breweries, it's the perfect place for a date night, weekend happy hour or dinner with friends. Sky Deck is the perfect place for all tastes, offers from all over the world, everyone can find their perfect meal. While food and drinks from around the world may be the highlights, that's not all Sky Deck has to offer. The Sky Deck also boasts beautiful views and stunning architecture, the perfect backdrop for a romantic evening. Get ready for sunsets and delicious date nights under the Sky Deck's signature roof!