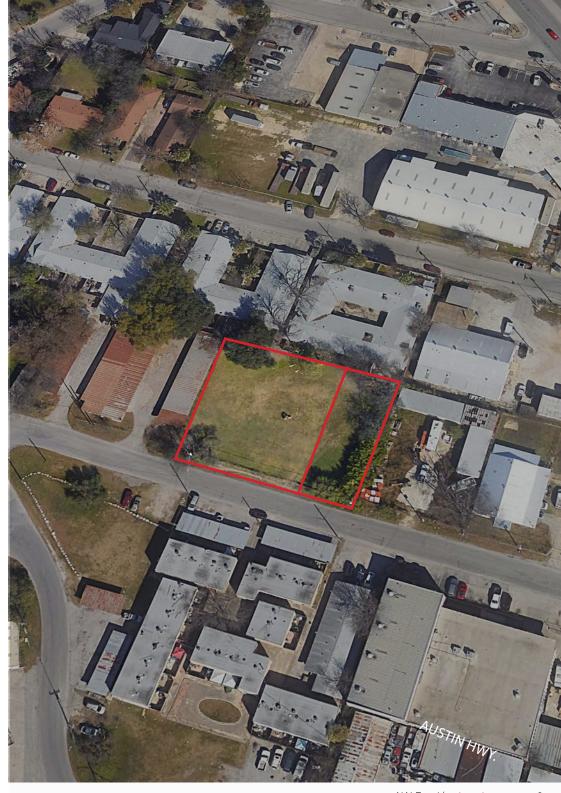

# Property Summary

| OFFERED PRICE    | \$395,000                             |
|------------------|---------------------------------------|
| LOT SIZE   ACRES | ±0.6 Ac                               |
| ZONING           | Bigger Tract MF-33, Smaller Tract 0-2 |
| TYPE             | Land   Industrial                     |

• Raw land just off busy road San Pedro Ave and inside Loop Highway 410.