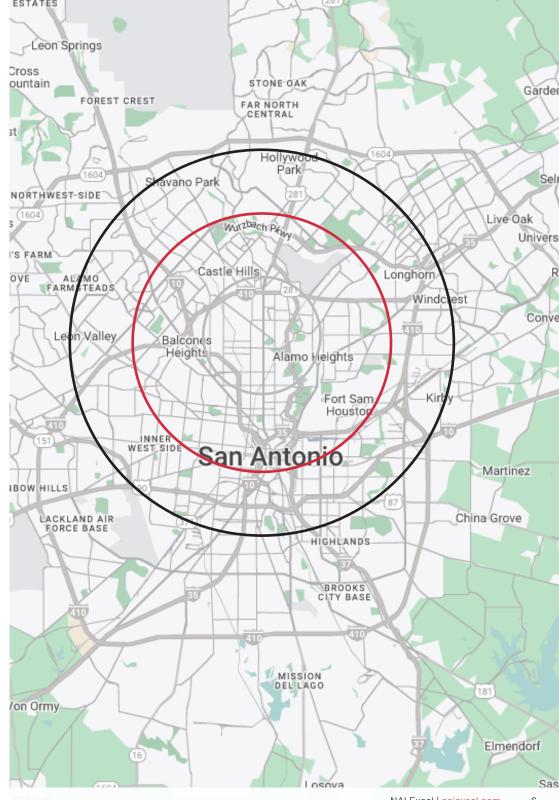

2 |
| TYPE             | Land   Industrial                     |

• Raw land just off busy road San Pedro Ave and inside Loop Highway 410.

### FOR MORE INFORMATION





Offered By: Scott Cummings NAI Excel | naiexcel.com

# Area Map





# Area Map





# Demographics

| POPULATION             | 1-mile   | 3-mile   | 5-mile   |
|------------------------|----------|----------|----------|
| 2023 Population        | 12,701   | 119,992  | 316,830  |
| HOUSEHOLDS             | 1-mile   | 3-mile   | 5-mile   |
| 2023 Households        | 4,952    | 48,368   | 131,219  |
| INCOME                 | 1-mile   | 3-mile   | 5-mile   |
| 2023 Average HH Income | \$61,243 | \$94,209 | \$83,867 |

## **Traffic Counts**

| STREET         | AADT   |
|----------------|--------|
| San Pedro Ave. | 29,420 |



Offered By: Scott Cummings NAI Excel | naiexcel.com



## Distance to Major Cities

| Waco, Texas       | 178 miles  |
|-------------------|------------|
| Austin, Texas     | 76.8 miles |
| Houston, Texas    | 200 miles  |
| Dallas, Texas     | 271 miles  |
| Fort Worth, Texas | 266 miles  |

## Market Research

Our offices publish commercial and residential market research across Utah, Nevada and Texas. NAI Excel is known for their deep and rich data. Lending institutions, appraisers, and business consultants look to our market reports as the authority on commercial real estate market trends. We have built and maintained a comprehensive database comprised of data collected from some of the largest appraisal firms in the region, NAI transaction, and other data. NAI publishes statistics