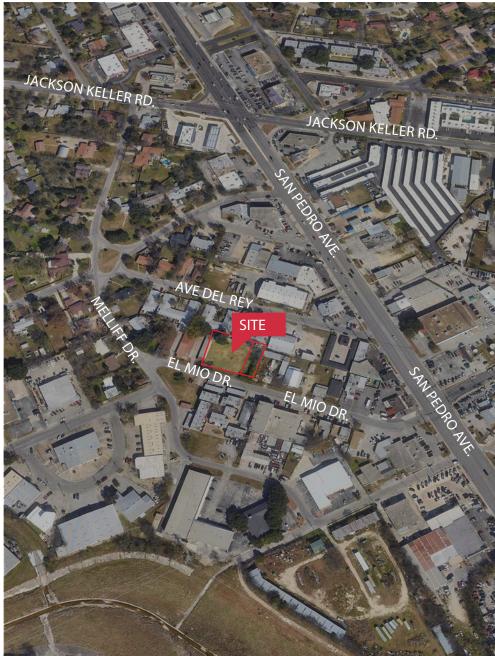

l not disclose this Memorandum, or any of its contents, to any other entity without the prior written authorization of the seller or NAI Excel. If after reviewing this Memorandum, you have no further interest in purchasing or leasing the Property, please delete or return this Memorandum to NAI Excel.

# Property Summary

| OFFERED PRICE    | \$395,000                             |
|------------------|---------------------------------------|
| LOT SIZE   ACRES | ±0.6 Ac                               |
| ZONING           | Bigger Tract MF-33, Smaller Tract 0-2 |
| TYPE             | Land   Industrial                     |

• Raw land just off busy road San Pedro Ave and inside Loop Highway 410.

### FOR MORE INFORMATION





Offered By: Scott Cummings NAI Excel | naiexcel.com

# Area Map





# Area Map





# Demographics

| POPULATION             | 1-mile   | 3-mile   | 5-mile   |
|------------------------|----------|----------|----------|
| 2023 Population        | 12,701   | 119,992  | 316,830  |
| HOUSEHOLDS             | 1-mile   | 3-mile   | 5-mile   |
| 2023 Households        | 4,952    | 48,368   | 131,219  |
| INCOME                 | 1-mile   | 3-mile   | 5-mile   |
| 2023 Average HH Income | \$61,243 | \$94,209 | \$83,867 |

## **Traffic Counts**

| STREET         | AADT   |
|----------------|--------|
| San Pedro Ave. | 29,420 |



Offered By: Scott Cummings NAI Excel | naiexcel.com



## Distance to Major Cities

| Waco, Texas       | 178 miles  |
|-------------------|------------|
| Austin, Texas     | 76.8 miles |
| Houston, Texas    | 200 miles  |
| Dallas, T