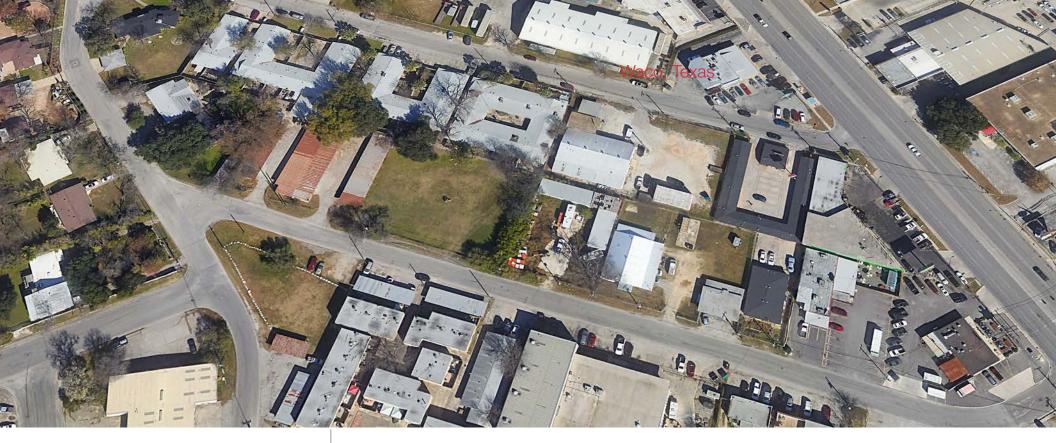

|

• Raw land just off busy road San Pedro Ave and inside Loop Highway 410.

### FOR MORE INFORMATION





Offered By: Scott Cummings NAI Excel | naiexcel.com

# Area Map





# Area Map





# Demographics

| POPULATION             | 1-mile   | 3-mile   | 5-mile   |
|------------------------|----------|----------|----------|
| 2023 Population        | 12,701   | 119,992  | 316,830  |
| HOUSEHOLDS             | 1-mile   | 3-mile   | 5-mile   |
| 2023 Households        | 4,952    | 48,368   | 131,219  |
| INCOME                 | 1-mile   | 3-mile   | 5-mile   |
| 2023 Average HH Income | \$61,243 | \$94,209 | \$83,867 |

## **Traffic Counts**

| STREET         | AADT   |
|----------------|--------|
| San Pedro Ave. | 29,420 |



Offered By: Scott Cummings NAI Excel | naiexcel.com



## Distance to Major Cities

| Waco, Texas       | 178 miles  |
|-------------------|------------|
| Austin, Texas     | 76.8 miles |
| Houston, Texas    | 200 miles  |
| Dallas, Texas     | 271 miles  |
| Fort Worth, Texas | 266 miles  |

## Market Research

Our offices publish commercial and residential market research across Utah, Nevada and Texas. NAI Excel is known for their deep and rich data. Lending institutions, appraisers, and business consultants look to our market reports as the authority on commercial real estate market trends. We have built and maintained a comprehensive database comprised of data collected from some of the largest appraisal firms in the region, NAI transaction, and other data. NAI publishes statistics for the office, retail, industrial, and multifamily mar