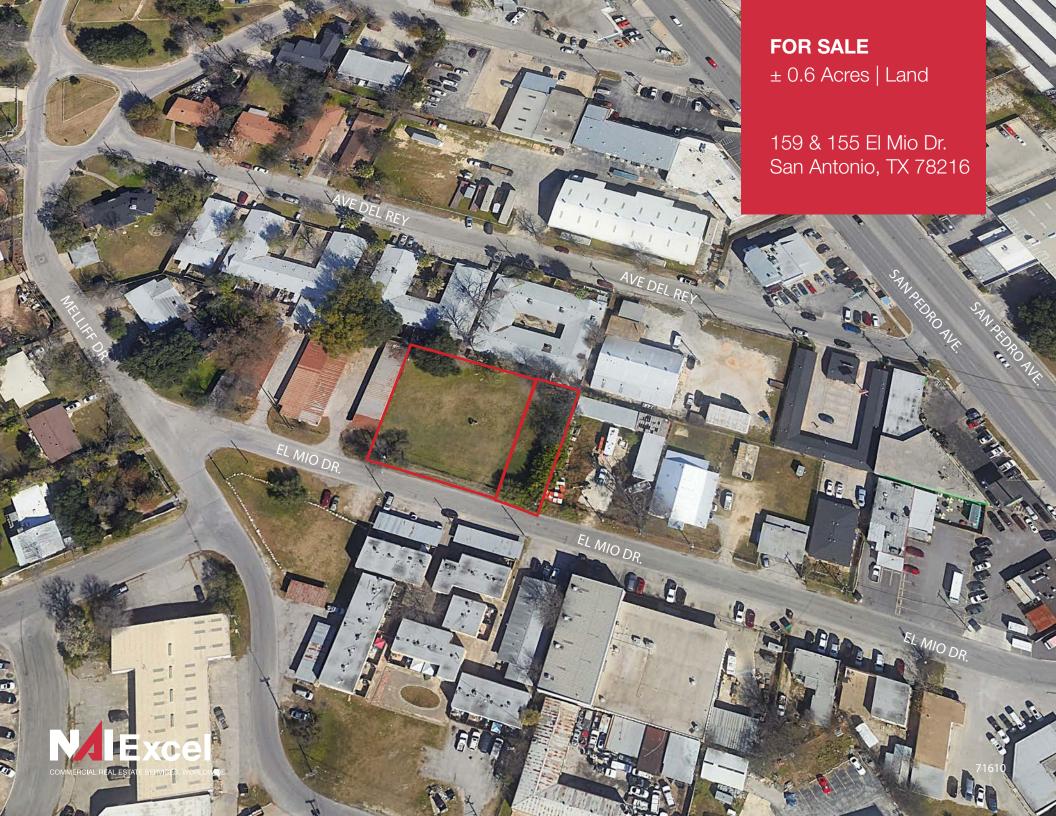

11503 NW Military Hwy, Ste. 330 San Antonio, TX 78231 210.366.1400| naiexcel.com

159 & 155 El Mio Dr. San Antonio, TX 78216

# Property Summary

| OFFERED PRICE    | \$395,000                             |
|------------------|---------------------------------------|
| LOT SIZE   ACRES | ±0.6 Ac                               |
| ZONING           | Bigger Tract MF-33, Smaller Tract 0-2 |
| TYPE             | Land   Industrial                     |

• Raw land just off busy road San Pedro Ave and inside Loop Highway 410.