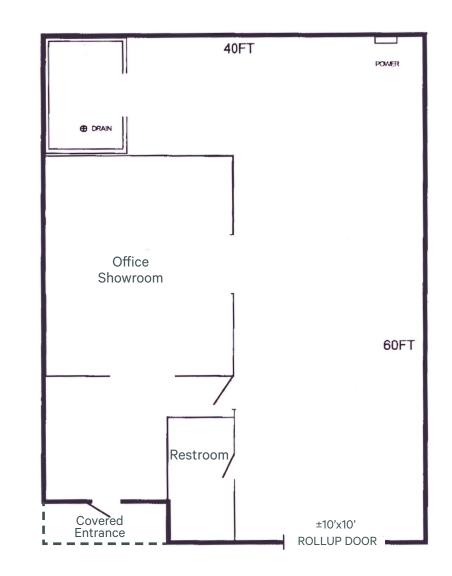

## Sale Price: \$595,000.00

- Total Available: ±2,400 SF\* (Expandable to ±4,800 SF)
- Office/Showroom: ±698 SF
- Warehouse: ±1,640 SF
- Mezzanine/Storage: ±793 SF
- Clear Height: ±16'
- GL Doors: (1) ±10'x10'
- Power: ±200 Amps; 208/110 Volt
- Fire Sprinklers
- Semi Truck accessible
- Comcast internet provider
- Central location with close freeway access to I-80
- Near restaurants, retail and financial institutions

FLOOR PLANS ARE NOT TO SCALE—ALL DIMENSIONS ARE APPROXIMATE.

#### \*Under Roof

Industrial Condominium 502 Giuseppe Court, Suite 7 | Roseville, CA 95678