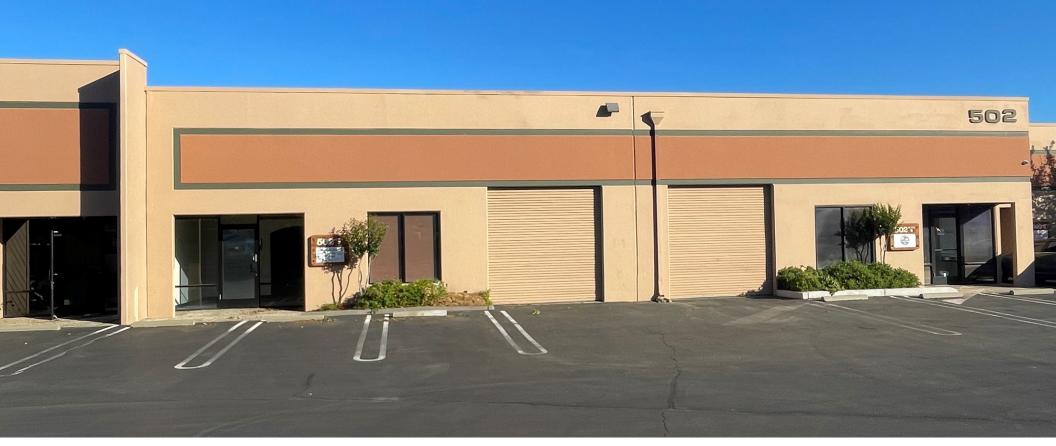

# INDUSTRIAL CONDOMINIUM

502 Giuseppe Court, Suite 7 | Roseville, CA 95678

## Sale Price: \$595,000.00

- Total Available: ±2,400 SF\* (Expandable to ±4,800 SF)
- Office/Showroom: ±698 SF
- Warehouse: ±1,640 SF
- Mezzanine/Storage: ±793 SF
- Clear Height: ±16'
- GL Doors: (1) ±10'x10'
- Power: ±200 Amps; 208/110 Volt
- Fire Sprinklers
- Semi Truck accessible
- Comcast internet provider
- Central location with close freeway access to I-80
- Near restaurants, retail and financial institutions