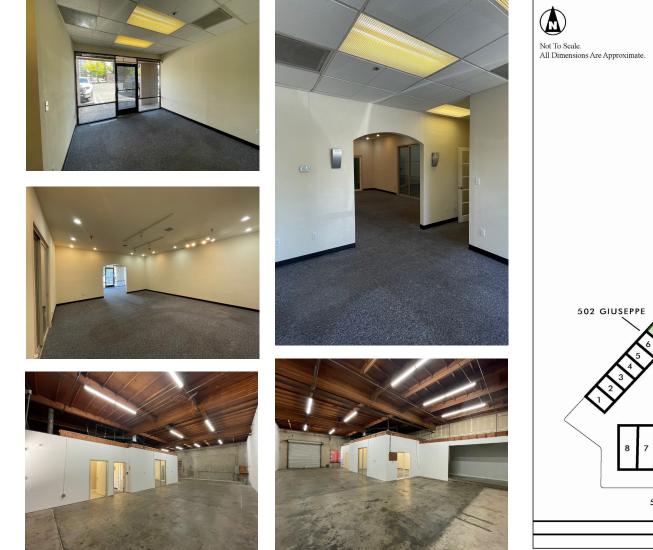

tive Vice President +1 916 847 3206 todd.sanfilippo@cbre.com Lic. 01045162 First Vice President +1 916 781 4832 matt.susac@cbre.com Lic. 01979110

Matt Susac



## **Property Features**

## Sale Price: \$595,000.00

- Total Available: ±2,400 SF\* (Expandable to ±4,800 SF)
- Office/Showroom: ±698 SF
- Warehouse: ±1,640 SF
- Mezzanine/Storage: ±793 SF
- Clear Height: ±16'
- GL Doors: (1) ±10'x10'
- Power: ±200 Amps; 208/110 Volt
- Fire Sprinklers
- Semi Truck accessible
- Comcast internet provider
- Central location with close freeway access to I-80
- Near restaurants, retail and financial institutions



FLOOR PLANS ARE NOT TO SCALE—ALL DIMENSIONS ARE APPROXIMATE.



#### \*Under Roof

Industrial Condominium 502 Giuseppe Court, Suite 7 | Roseville, CA 95678

## Site Plan & Interior Photos





CBRE

### **Aerial Map**



**Regional Map** 

#### MAPS NOT TO SCALE

© 2024 CBRE, Inc. All rights reserved. This information has been obtained from sources believed reliable, but has not been verified for accuracy or completeness. You should conduct a careful, independent investigation of the property and verify all information. Any reliance on this information is solely at your own risk. CBRE and the CBRE logo are service marks of CBRE, Inc. All other marks displayed on this document are the property of their respective owners, and the use of such logos does not imply any affiliation with or endorsement of CBRE. Photos herein are the property of their respective owners. Use of these images without the express written consent of the owner is prohibited.