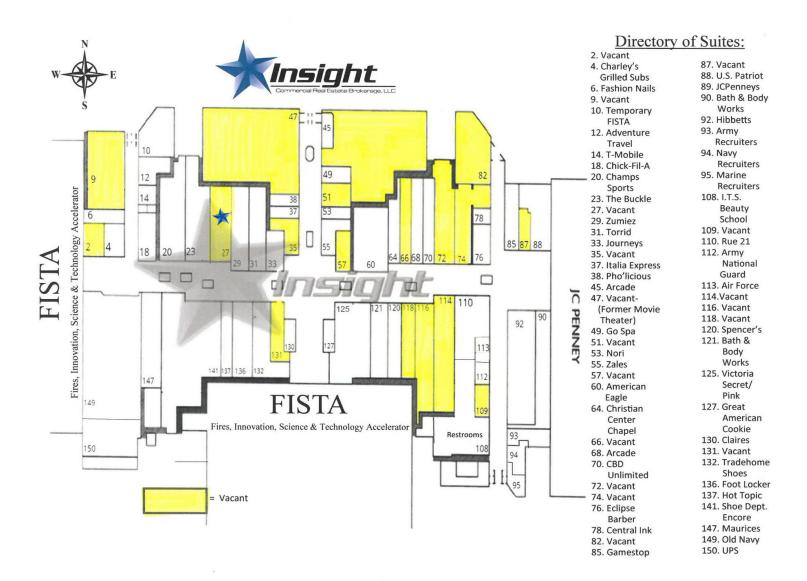

#### **PROPERTY OVERVIEW**

Suite 27 is a  $\pm 1,150$ sf retail space with an open floor plan. There is visible signage available as well as 2 windows in front of the space. Storage is located in the back area as well as a restroom. Space can be expanded to  $\pm 1,179$ sf enlarging the retail and storage areas. Suite 27 sits between The Buckle and Zumiez. The nearest entrance is the North Entry.