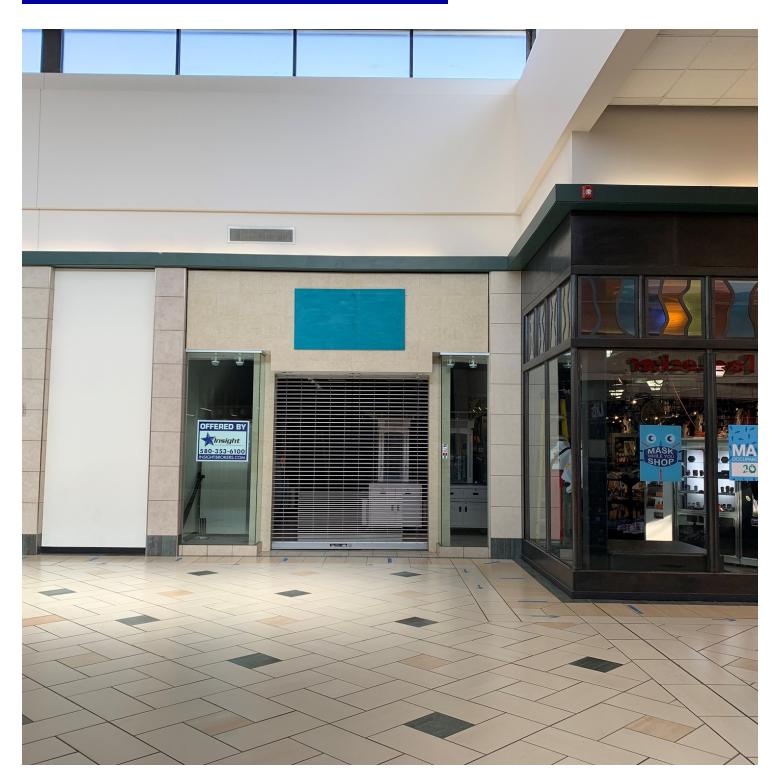

#### **PROPERTY OVERVIEW**

Suite 27 is a  $\pm 1,150$ sf retail space with an open floor plan. There is visible signage available as well as 2 windows in front of the space. Storage is located in the back area as well as a restroom. Space can be expanded to  $\pm 1,179$ sf enlarging the retail and storage areas. Suite 27 sits between The Buckle and Zumiez. The nearest entrance is the North Entry.