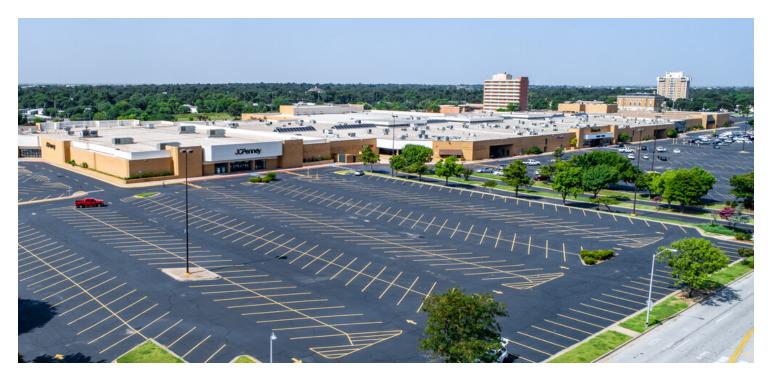

Insight Commercial Real Estate Brokerage, LLC

Central Mall 200 SW C Avenue, Lawton, OK 73501 Suite 27 Negotiable

## RETAIL PROPERTY FOR LEASE

| LEASE RATE       | NEGOTIABLE  |  |  |  |  |
|------------------|-------------|--|--|--|--|
| OFFERING SUMMARY |             |  |  |  |  |
| Available SF:    | ±1,150sf    |  |  |  |  |
| Lease Rate:      | Negotiable  |  |  |  |  |
| Lot Size:        | 9.63 Acres  |  |  |  |  |
| Year Built:      | 1979        |  |  |  |  |
| Building Size:   | ±600,000 SF |  |  |  |  |
| Renovated:       | 2002        |  |  |  |  |
| Zoning:          | CBD         |  |  |  |  |

#### **PROPERTY OVERVIEW**

Suite 27 is a  $\pm 1,150$ sf retail space with an open floor plan. There is visible signage available as well as 2 windows in front of the space. Storage is located in the back area as well as a restroom. Space can be expanded to  $\pm 1,179$ sf enlarging the retail and storage areas. Suite 27 sits between The Buckle and Zumiez. The nearest entrance is the North Entry.