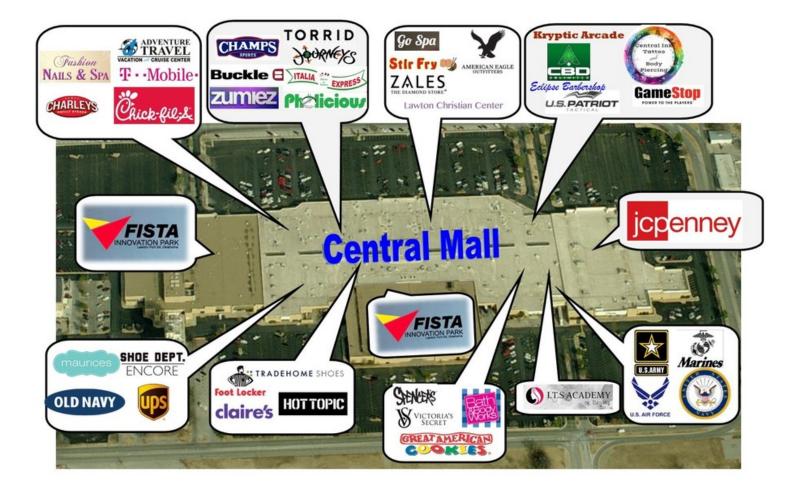

#### **PROPERTY OVERVIEW**

Suite 27 is a  $\pm 1,150$ sf retail space with an open floor plan. There is visible signage available as well as 2 windows in front of the space. Storage is located in the back area as well as a restroom. Space can be expanded to  $\pm 1,179$ sf enlarging the retail and storage areas. Suite 27 sits between The Buckle and Zumiez. The nearest entrance is the North Entry.