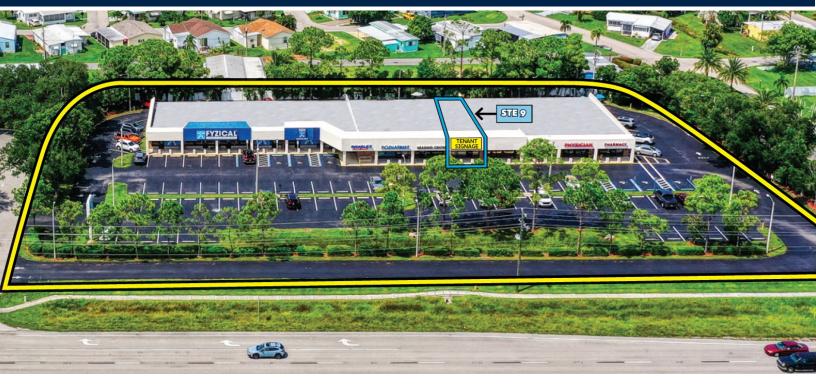

## TAMIAMI PLAZA 16251 N. Cleveland Ave, STE 9 North Fort Myers, FL 33903

## **FOR LEASE**

**PREMISES:** • Flexible open floorplan

Double doors in rear

Building signage available

US-41 frontage

Direct access to US-41 via fully signalized intersection and double curb cut

Ample parking

**SIZE:** 1,685 +/- RSF

**LEASE RATE:** \$15.75 PSF + NNN

NNN EXPENSES: \$5.75 PSF (est.)

**ZONING:** C-1 (Lee County)

 Approved for a variety of office, medical office and retail

uses

**LOCATION:** Located on the NW corner of