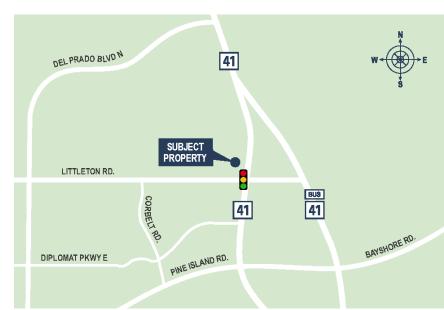

**SIZE:** 1,685 +/- RSF

**LEASE RATE:** \$15.75 PSF + NNN

NNN EXPENSES: \$5.75 PSF (est.)

**ZONING:** C-1 (Lee County)

 Approved for a variety of office, medical office and retail

uses

**LOCATION:** Located on the NW corner of

US 41 and Littleton Road.