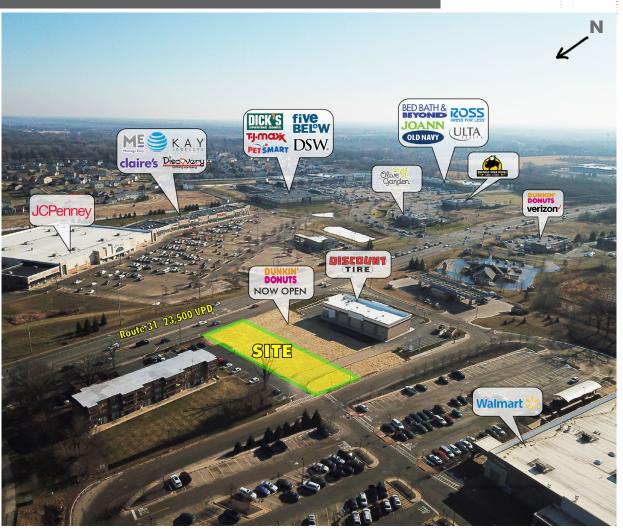

#### **PROPERTY INFO**

- Join national area retailers:
  Walmart, Dick's Sporting Goods,
  Home Depot, Meijer, Petsmart, and DSW
- +/- 29,508 SF available
- Development at intersection with traffic light
- Great visibility from Route 31
- Walmart outlot