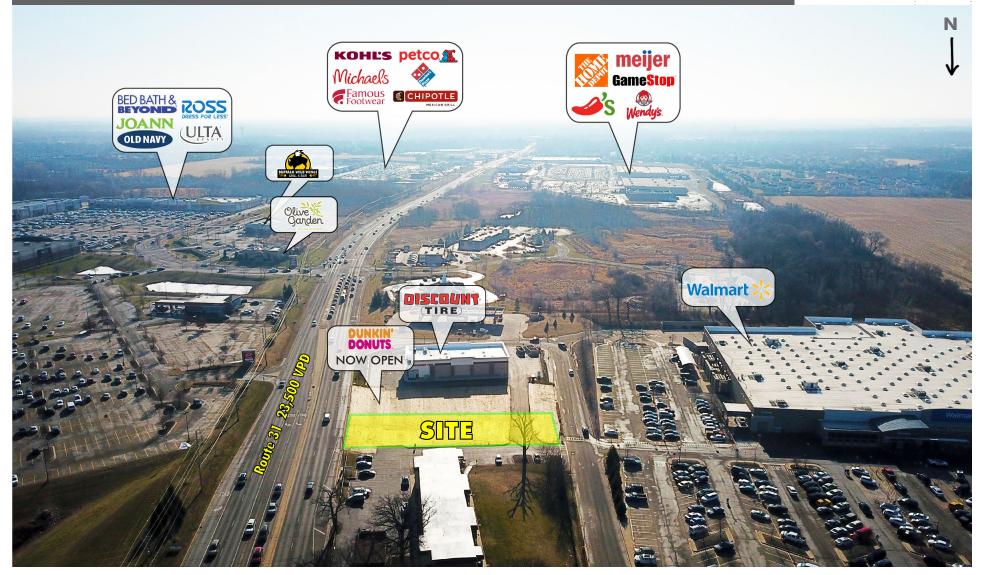

#### **PROPERTY INFO**

- Join national area retailers:
  Walmart, Dick's Sporting Goods,
  Home Depot, Meijer, Petsmart, and DSW
- +/- 29,508 SF available
- Development at intersection with traffic light
- Great visibility from Route 31
- Walmart outlot