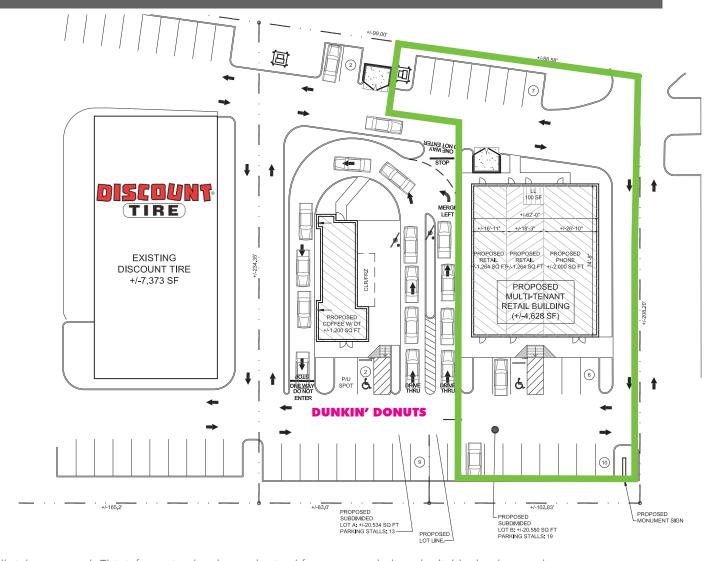

#### **PROPERTY INFO**

- Join national area retailers:
  Walmart, Dick's Sporting Goods,
  Home Depot, Meijer, Petsmart, and DSW
- +/- 29,508 SF available
- Development at intersection with traffic light
- Great visibility from Route 31
- Walmart outlot