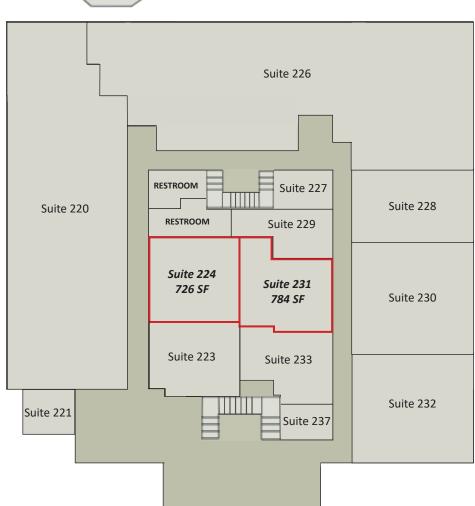

Monday-Friday 7:00 A.M. - 7:00 P.M. Saturday 7:00 A.M. - 12:30 P.M.

#### For More Information

Colin K. Yokoyama (B)

RB-17957

C: (808) 721-2486 E: cyokoyama@mwgroup.com



### MW Commercial Realty, Inc.

Real Estate Brokerage

# Contact our Agent for Availability

Rental rates: \$2.50 - \$3.00 PSF

CAM: \$1.91 (Estimated for 2023)

(includes electric and janitorial)

#### \*Free base rent packages available



The information contained herein comes from sources deemed to be reliable; however, no representation or warranty is made by MW Commercial Realty, Inc., and said information is subject to change without notice. No subagency offered.

## Mililani Park Plaza

100 Kahelu Avenue, Mililani, Hawai'i 96789 TMK: 1-9-5-46-1 Zoning: IMX-1

# FIRST FLOOR SITE MAP



# SECOND FLOOR SITE MAP