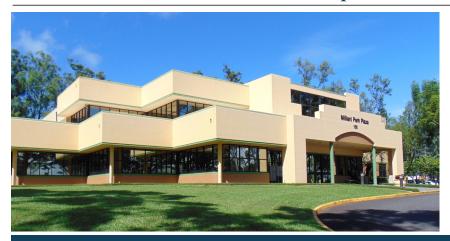

## Mililani Park Plaza

100 Kahelu Avenue, Mililani, Hawai'i 96789 TMK: 1-9-5-46-1 Zoning: IMX-1

### **Property Description**

This 34,241 SF office building sits on 4 beautifully landscaped acres. It is the first building in Mililani Tech Park and is perfect for all types of medical & office use. Tenants include Mililani Pain Center, Complete Dermatology, Wes Nihei Dentistry, Sukyo Mahikari, Malama Pono Autism Clinic, MK Engineers, Easter Seals Hawaii, State Farm Insurance, Vonlin Hawaii Real Estate, Israel United in Christ, Mindwave Medicine & Mililani Psychology Group.

#### **Features**

- Easily accessible, from H-2 freeway. 5 minutes from Mililani Town and Wahiawa.
- 24/7 access in a secure building.
- Free parking with a total of 149 parking stalls.
- Locally owned and managed.
- Parking ratio 1:340 SF
- Building Air Conditioning schedule is as follows: