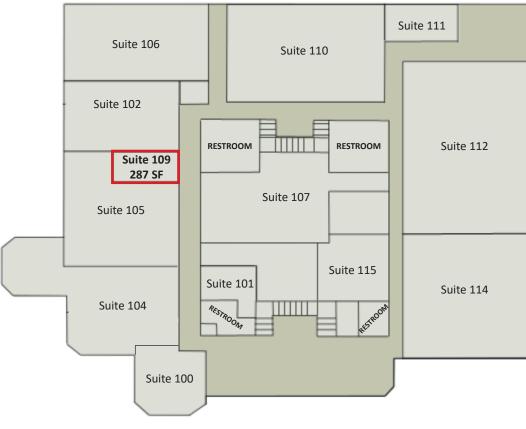

g schedule is as follows:

Monday-Friday 7:00 A.M. - 7:00 P.M. Saturday 7:00 A.M. - 12:30 P.M.

#### For More Information

Colin K. Yokoyama (B)

RB-17957

C: (808) 721-2486 E: cyokoyama@mwgroup.com



### MW Commercial Realty, Inc.

Real Estate Brokerage

# Contact our Agent for Availability

Rental rates: \$2.50 - \$3.00 PSF

CAM: \$1.91 (Estimated for 2023)

(includes electric and janitorial)

#### \*Free base rent packages available



The information contained herein comes from sources deemed to be reliable; however, no representation or warranty is made by MW Commercial Realty, Inc., and said information is subject to change without notice. No subagency offered.

## Mililani Park Plaza

100 Kahelu Avenue, Mililani, Hawai'i 96789 TMK: 1-9-5-46-1 Zoning: IMX-1

# FIRST FLOOR SITE MAP



# SECOND FLOOR SITE MAP