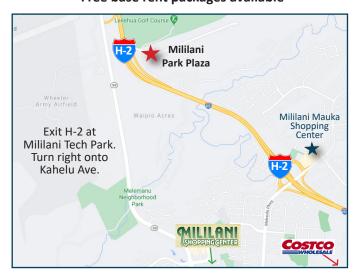

#### **Features**

- Easily accessible, from H-2 freeway. 5 minutes from Mililani Town and Wahiawa.
- 24/7 access in a secure building.
- Free parking with a total of 149 parking stalls.
- Locally owned and managed.
- Parking ratio 1:340 SF
- Building Air Conditioning schedule is as follows: