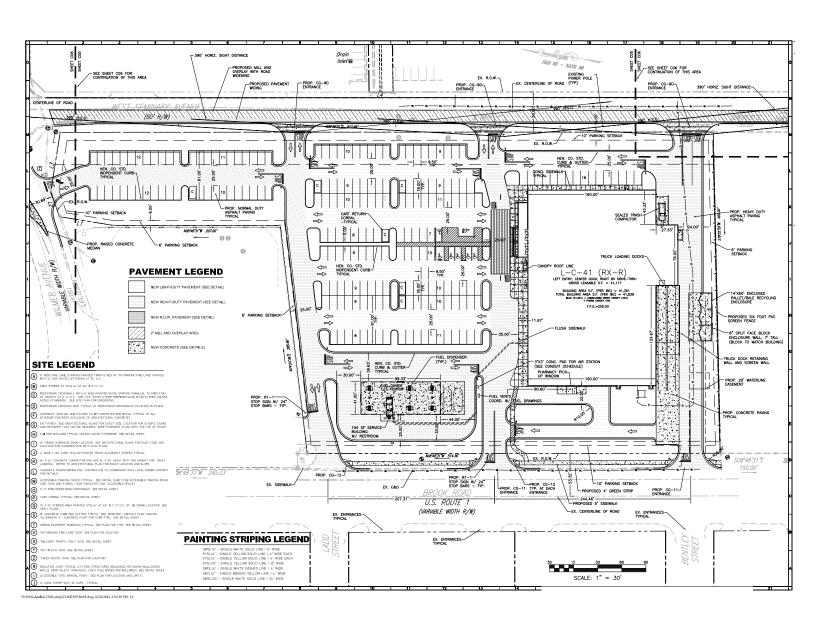

# Former Walmart Neighborhood Market

- 41,117 SF freestanding building located on 6.24 acres
- Easily accessible to I-95 and the 118,000 VPD that travel on it
- Excellent northside location that serves the neighborhoods of Ginter Park, Lakeside and Westminster Canterbury
- · Fueling station will be removed
- B-3 Zoning
- · Outstanding visibility
- · Multiple points of ingress/egress
- No grocery restriction