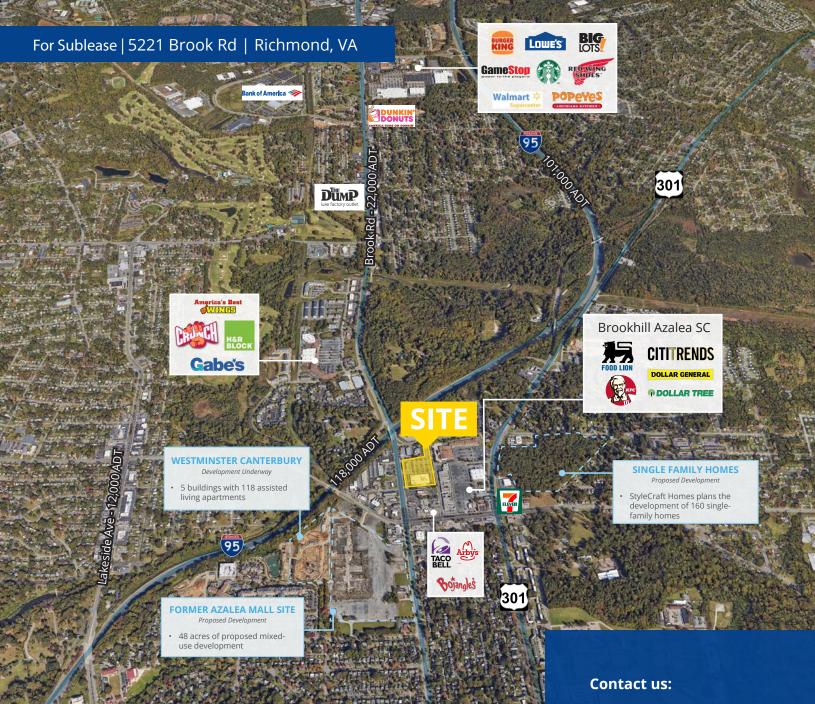

## **Robby Brownfield**

Senior Vice President +1 804 267 7227 robby.brownfield@colliers.com

#### **Rob Black**

Senior Vice President +1 804 267 7203 rob.black@colliers.com

2221 Edward Holland Dr Suite 600 | Richmond, VA P: +1 804 320 5500 colliers.com/richmond

# 5221 Brook Rd., Richmond, VA

# Former Walmart Neighborhood Market

- 41,117 SF freestanding building located on 6.24 acres
- Easily accessible to I-95 and the 118,000 VPD that travel on it
- Excellent northside location that serves the neighborhoods of Ginter Park, Lakeside and Westminster Canterbury
- · Fueling station will be removed
- B-3 Zoning
- · Outstanding visibility
- · Multiple points of ingress/egress
- No grocery restriction



## For Sublease | 5221 Brook Rd | Richmond, VA









# Demographics



Daytime population

8,433 (1 miles)

73,937 87,883
(3 miles) (3 miles)
238,752 334,939
(5 miles) (5 miles)

2024 Average Household Income

\$94,541

\$93,981

\$103,662

(5 miles)

Copyright © 2024 Colliers International. Information herein has been obtained from sources deemed reliable, however its accuracy cannot be guaranteed. The user is required to conduct their own due diligence and verification.

# **Robby Brownfield**

Senior Vice President +1 804 267 7227 robby.brownfield@colliers.com

#### **Rob Black**

Senior Vice President +1 804 267 7203 rob.black@colliers.com

### **Colliers**

2221 Edward Holland Dr Suite 600 | Richmond, VA P: +1 804 320 5500