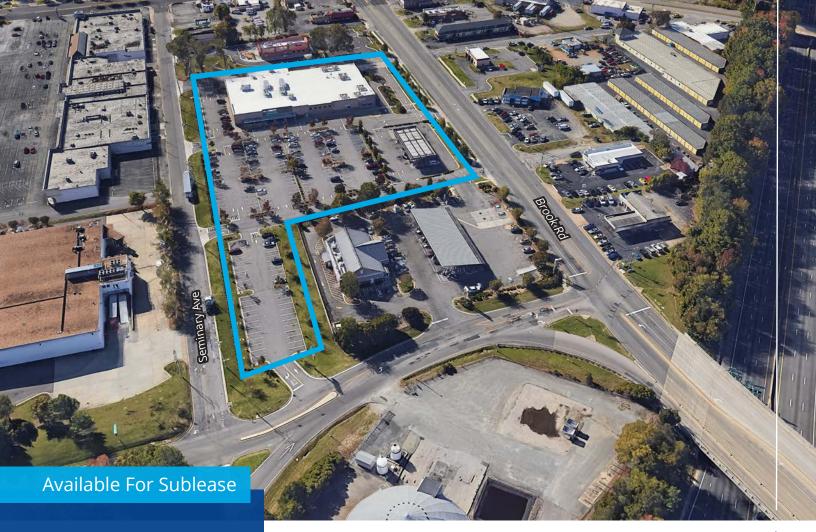

# 5221 Brook Rd., Richmond, VA

# Former Walmart Neighborhood Market

- 41,117 SF freestanding building located on 6.24 acres
- Easily accessible to I-95 and the 118,000 VPD that travel on it
- Excellent northside location that serves the neighborhoods of Ginter Park, Lakeside and Westminster Canterbury
- · Fueling station will be removed
- B-3 Zoning
- · Outstanding visibility
- · Multiple points of ingress/egress
- No grocery restriction

## For Sublease | 5221 Brook Rd | Richmond, VA