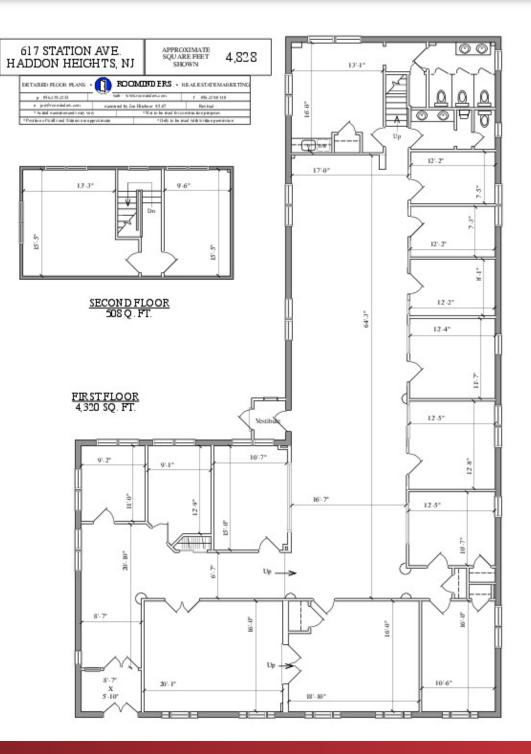

### **PROPERTY DESCRIPTION**

- 4,828 +/- SF Freestanding Professional Office Building for Sale or Lease
- Possible retail location as well
- Large storefront windows
- Combination of private offices and open cubicle spaces, 2 large conference rooms
- Bow Truss design to
   maximize layout efficiency
- 2 zone gas HVAC systems
- 6 private parking spaces plus on-street parking and nearby municipal parking
- Located in the downtown Haddon Heights business district
- 2023 Real estate taxes
   \$22,143.02
- Lot size 70' x 100'
- Showings by appointment
   only