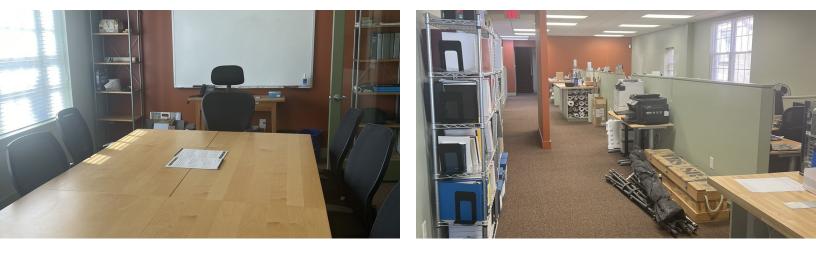

### **PROPERTY DESCRIPTION**

- 4,828 +/- SF Freestanding Professional Office Building for Sale or Lease
- Possible retail location as well
- Large storefront windows
- Combination of private offices and open cubicle spaces, 2 large conference rooms
- Bow Truss design to
   maximize layout efficiency
- 2 zone gas HVAC systems
- 6 private parking spaces plus on-street parking and nearby municipal parking
- Located in the downtown Haddon Heights business district
- 2023 Real estate taxes
   \$22,143.02
- Lot size 70' x 100'
- Showings by appointment
   only