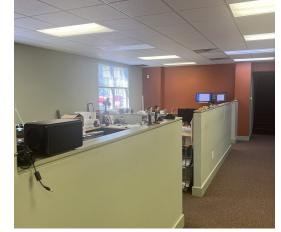

### **PROPERTY DESCRIPTION**

- 4,828 +/- SF Freestanding Professional Office Building for Sale or Lease
- Possible retail location as well
- Large storefront windows
- Combination of private offices and open cubicle spaces, 2 large conference rooms
- Bow Truss design to
   maximize layout efficiency
- 2 zone gas HVAC systems
- 6 private parking spaces plus on-street parking and nearby municipal parking
- Located in the downtown Haddon Heights business district
- 2023 Real estate taxes
   \$22,143.02
- Lot size 70' x 100'
- Showings by appointment
   only