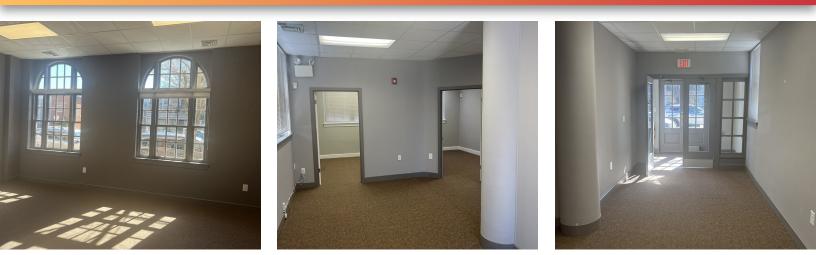

### **PROPERTY DESCRIPTION**

- 4,828 +/- SF Freestanding Professional Office Building for Sale or Lease
- Possible retail location as well
- Large storefront windows
- Combination of private offices and open cubicle spaces, 2 large conference rooms
- Bow Truss design to
   maximize layout efficiency
- 2 zone gas HVAC systems
- 6 private parking spaces plus on-street parking and nearby municipal parking
- Located in the downtown Haddon Heights business district
- 2023 Real estate taxes
   \$22,143.02
- Lot size 70' x 100'
- Showings by appointment
   only