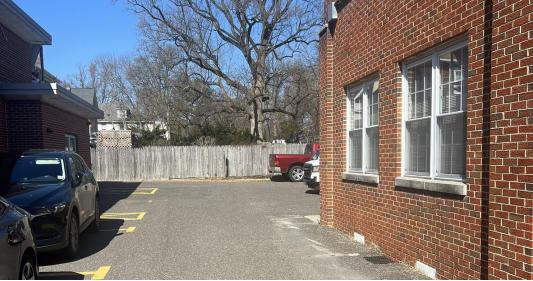

### **PROPERTY DESCRIPTION**

- 4,828 +/- SF Freestanding Professional Office Building for Sale or Lease
- Possible retail location as well
- Large storefront windows
- Combination of private offices and open cubicle spaces, 2 large conference rooms
- Bow Truss design to
   maximize layout efficiency
- 2 zone gas HVAC systems
- 6 private parking spaces plus on-street parking and nearby municipal parking
- Located in the downtown Haddon Heights business district
- 2023 Real estate taxes
   \$22,143.02
- Lot size 70' x 100'
- Showings by appointment
   only