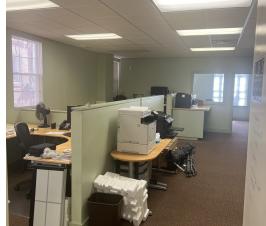

### **PROPERTY DESCRIPTION**

- 4,828 +/- SF Freestanding Professional Office Building for Sale or Lease
- Possible retail location as well
- Large storefront windows
- Combination of private offices and open cubicle spaces, 2 large conference rooms
- Bow Truss design to
   maximize layout efficiency
- 2 zone gas HVAC systems
- 6 private parking spaces plus on-street parking and nearby municipal parking
- Located in the downtown Haddon Heights business district
- 2023 Real estate taxes
   \$22,143.02
- Lot size 70' x 100'
- Showings by appointment
   only