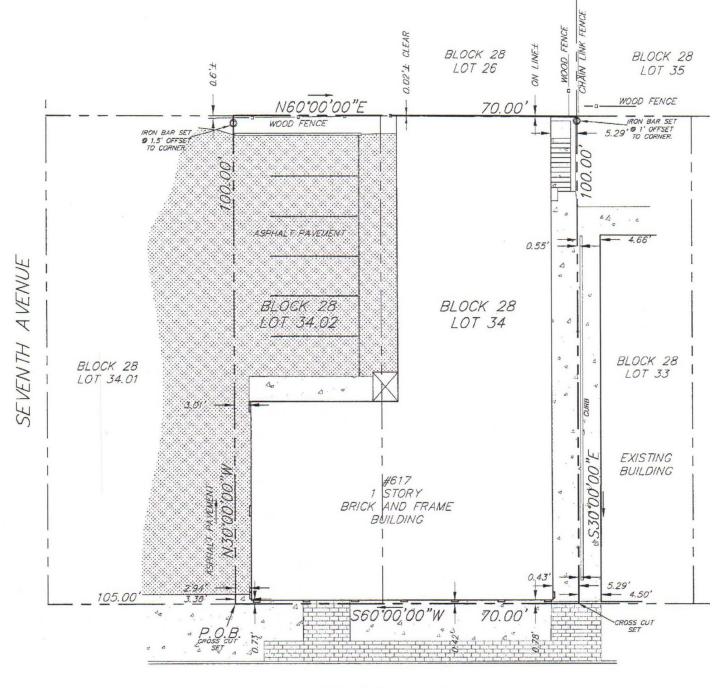

### **PROPERTY DESCRIPTION**

- 4,828 +/- SF Freestanding Professional Office Building for Sale or Lease
- Possible retail location as well
- Large storefront windows
- Combination of private offices and open cubicle spaces, 2 large conference rooms
- Bow Truss design to
   maximize layout efficiency
- 2 zone gas HVAC systems
- 6 private parking spaces plus on-street parking and nearby municipal parking
- Located in the downtown Haddon Heights business district
- 2023 Real estate taxes
   \$22,143.02
- Lot size 70' x 100'
- Showings by appointment
   only