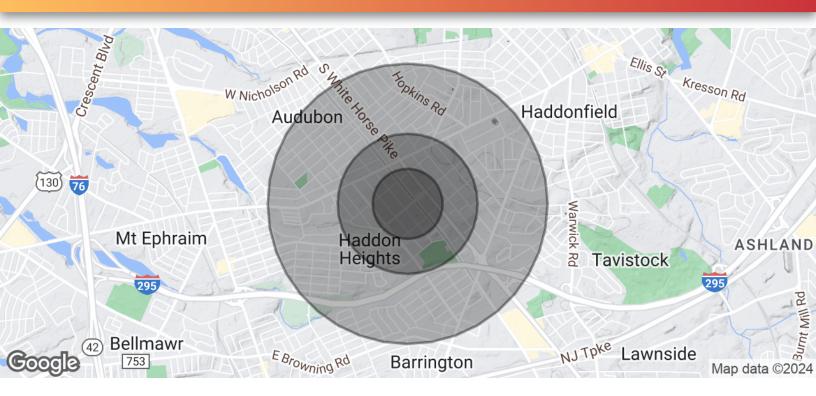

### 617 STATION AVENUE Haddon Heights, NJ 08035

FOR SALE OR LEASE
OFFICE / RETAIL
4,828 SF

| POPULATION           | 0.25 MILES | 0.5 MILES | 1 MILE    |
|----------------------|------------|-----------|-----------|
| Total Population     | 866        | 3,685     | 15,469    |
| Average Age          | 44.2       | 43.5      | 41.0      |
| Average Age (Male)   | 44.8       | 41.0      | 38.3      |
| Average Age (Female) | 43.1       | 45.9      | 43.1      |
| HOUSEHOLDS & INCOME  | 0.25 MILES | 0.5 MILES | 1 MILE    |
| Total Households     | 420        | 1,710     | 6,597     |
| # of Persons per HH  | 2.1        | 2.2       | 2.3       |
| Average HH Income    | \$98,917   | \$106,231 | \$113,097 |
| Average House Value  | \$312,370  | \$297,154 | \$289,907 |
|                      |            |           |           |

2020 American Community Survey (ACS)