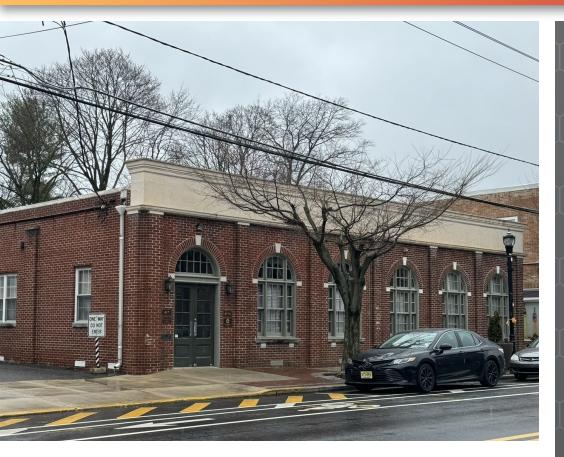

### Haddon Heights, NJ 08035

FOR SALE OR LEASE
OFFICE / RETAIL
4,828 SF

### **PROPERTY DESCRIPTION**

- 4,828 +/- SF Freestanding Professional Office Building for Sale or Lease
- Possible retail location as well
- Large storefront windows
- Combination of private offices and open cubicle spaces, 2 large conference rooms
- Bow Truss design to
   maximize layout efficiency
- 2 zone gas HVAC systems
- 6 private parking spaces plus on-street parking and nearby municipal parking
- Located in the downtown Haddon Heights business district
- 2023 Real estate taxes
   \$22,143.02
- Lot size 70' x 100'
- Showings by appointment
   only

### 617 STATION AVENUE Haddon Heights, NJ 08035

FOR SALE OR LEASE OFFICE / RETAIL 4,828 SF