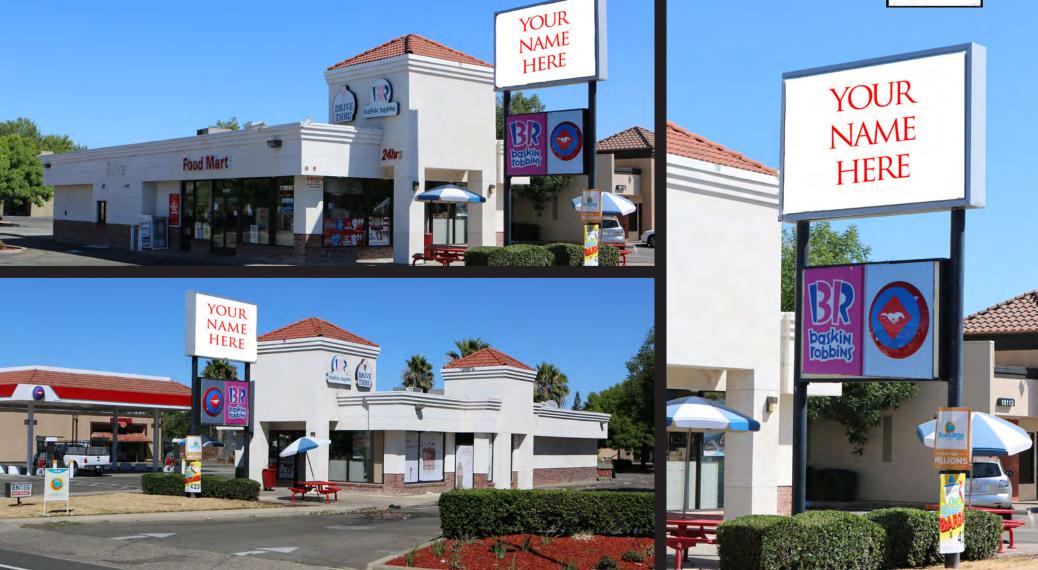

#### 10109 Folsom Boulevard in Rancho Cordova, CA

A rare opportunity for a restaurant to locate in the retail corridor of Rancho Cordova. Existing C-Mart will relocate to car wash building, drafting a dominant presence of facade components.

| Address:       | 10109 Folsom Boulevard, Rancho Cordova CA 95670 |
|----------------|-------------------------------------------------|
| Cross Streets: | Folsom Boulevard and West La Loma Drive         |
| Туре:          | Restaurant Pad                                  |
| Size:          | 2,800 SF with Drive-Thru                        |
| Zoning:        | FB-CMU- Commercial Mixed Use                    |
| Seeking:       | Fast Food or a QSR                              |
| Delivery:      | Q4 2017                                         |
|                |                                                 |

#### HIGHLIGHTS

- Fronting Folsom Blvd with 44,000 ADT
- Ideal for Fast Food QSR
- Pylon Signage on Folsom Blvd
- Existing Drive-Thru
- Close to Light Rail Station