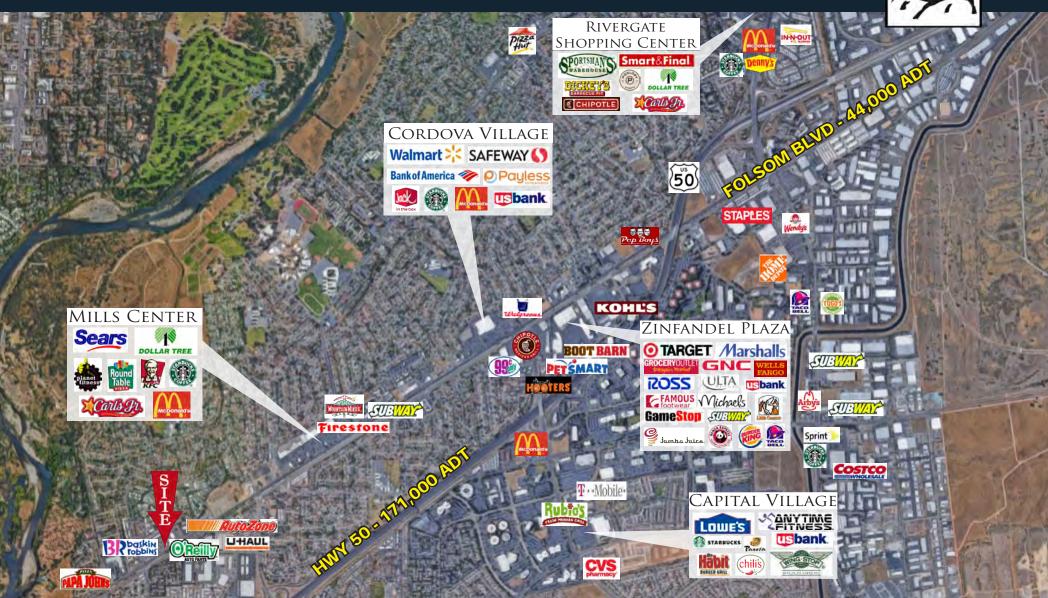

#### HIGHLIGHTS

- Fronting Folsom Blvd with 44,000 ADT
- Ideal for Fast Food QSR
- Pylon Signage on Folsom Blvd
- Existing Drive-Thru
- Close to Light Rail Station