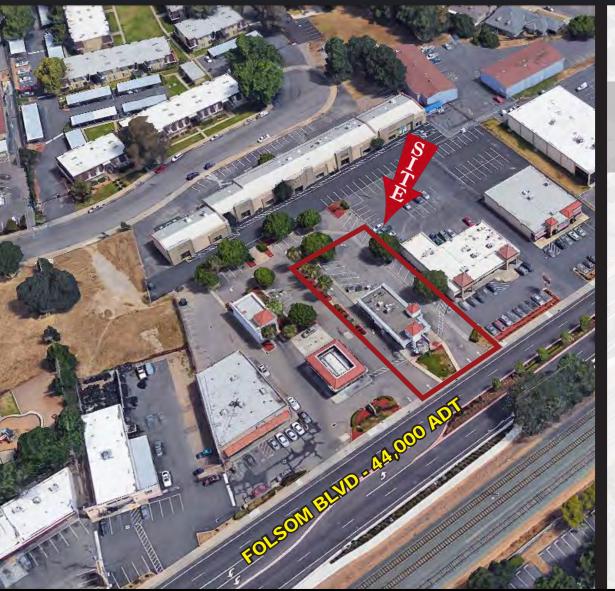

## A Dominant Drive-Thru Opportunity For Lease

Market Aerial

10109 Folsom Blvd | Rancho Cordova, CA 95670

LOCKEHOUSE 2099 MT. DIABLO BLVD, SUITE 206 Walnut Creek, CA 94596 License #01784084