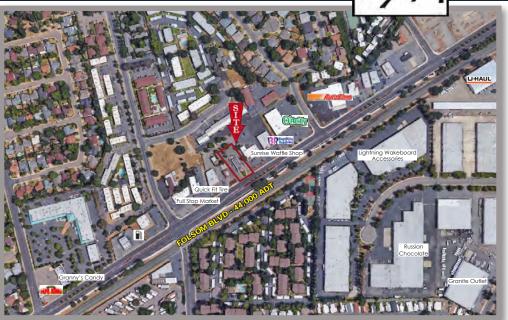

#### 10109 Folsom Boulevard in Rancho Cordova, CA

A rare opportunity for a restaurant to locate in the retail corridor of Rancho Cordova. Existing C-Mart will relocate to car wash building, drafting a dominant presence of facade components.

| Address:       | 10109 Folsom Boulevard, Rancho Cordova CA 95670 |
|----------------|-------------------------------------------------|
| Cross Streets: | Folsom Boulevard and West La Loma Drive         |
| Туре:          | Restaurant Pad                                  |
| Size:          | 2,800 SF with Drive-Thru                        |
| Zoning:        | FB-CMU- Commercial Mixed Use                    |
| Seeking:       | Fast Food or a QSR                              |
| Delivery:      | Q4 2017                                         |
|                |                                                 |