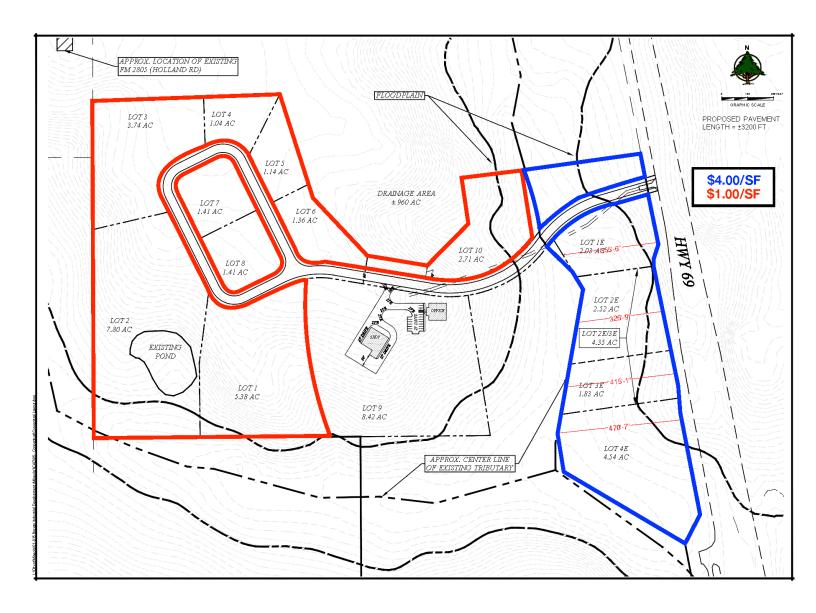

## 1826 US-69 Mineola, TX



## Prime pad sites for commercial development in Mineola, Texas.

Offering a range of raw land pad sites, with sizes varying from 1 acre to 15 acres, providing ample space to accommodate office, retail, or industrial.

Strategically located along Highway 69, just south of Mineola, these pad sites have great accessibility and visibility, making them ideal. Being outside the city limits and no zoning, these parcels of land offer many possibilities for commercial real estate development, catering to a diverse range of industries and businesses.

## PRELIMINARY LAYOUT









## For more info:

Cole Ihrig, SIOR 903.714.2041 cole@pattersoncpg.com