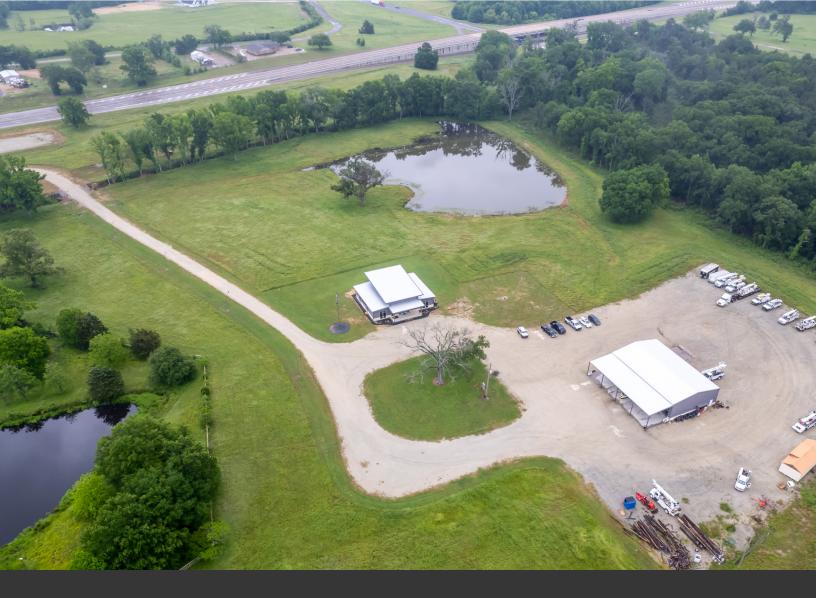

## Prime pad sites for commercial development in Mineola, Texas.

Offering a range of raw land pad sites, with sizes varying from 1 acre to 15 acres, providing ample space to accommodate office, retail, or industrial.

Strategically located along Highway 69, just south of Mineola, these pad sites have great accessibility and visibility, making them ideal. Being outside the city limits and no zoning, these parcels of land offer many possibilities for commercial real estate development, catering to a diverse range of industries and businesses.