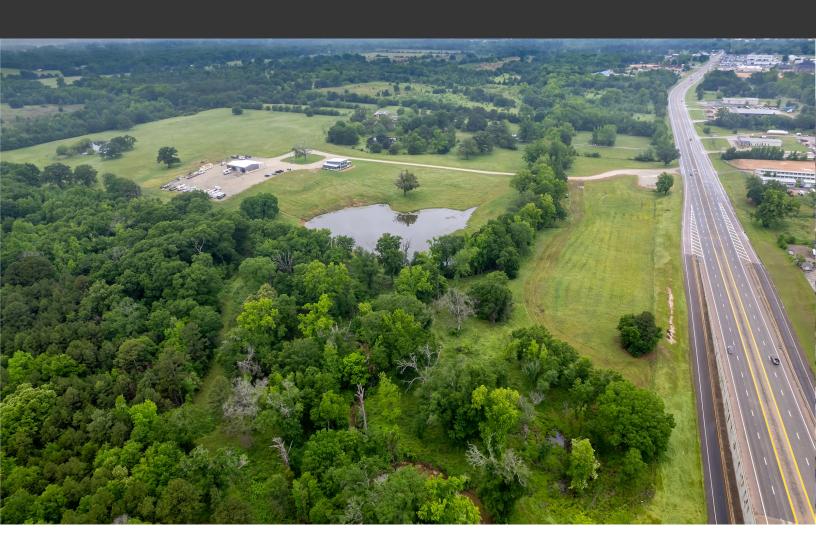

## 1826 US-69 Mineola, TX

## Prime pad sites for commercial development in Mineola, Texas.

Offering a range of raw land pad sites, with sizes varying from 1 acre to 15 acres, providing ample space to accommodate office, retail, or industrial.

Strategically located along Highway 69, just south of Mineola, these pad sites have great accessibility and visibility, making them ideal. Being outside the city limits and no zoning, these parcels of land offer many possibilities for commercial real estate development, catering to a diverse range of industries and businesses.