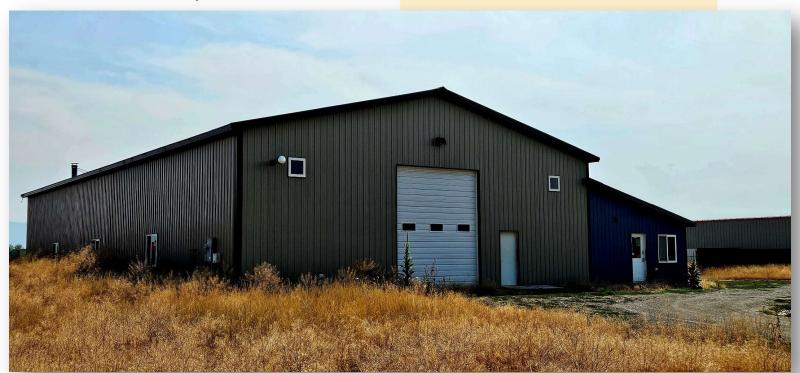

**Move-in Ready**: Easy transition- all existing equipment to be removed.

**Overhead Doors**: (2) 14 foot overhead doors on each end

**Newer Construction:** grade-level roll-up door, heated finished warehouse space,

**Warehouse:** 50 x100 5,000 SF with attached additional office and bathroom/shower The property offers two 12'x14' grade-level roll-up doors

**Office:** 1,000 SF office/retail space attached with own bathroom

**Exterior:** has concrete pad site with large mostly fenced in yard

**Well & Septic:** has own private well and septic system

Warehouse bathroom has shower