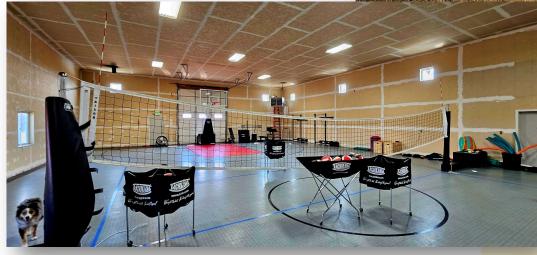

**Move-in Ready**: Easy transition- all existing equipment to be removed.

**Overhead Doors**: (2) 14 foot overhead doors on each end

**Newer Construction:** grade-level roll-up door, heated finished warehouse space,

**Warehouse:** 50 x100 5,000 SF with attached additional office and bathroom/shower The property offers two 12'x14' grade-level roll-up doors

**Office:** 1,000 SF office/retail space attached with own bathroom

**Exterior:** has concrete pad site with large mostly fenced in yard

**Well & Septic:** has own private well and septic system

Warehouse bathroom has shower