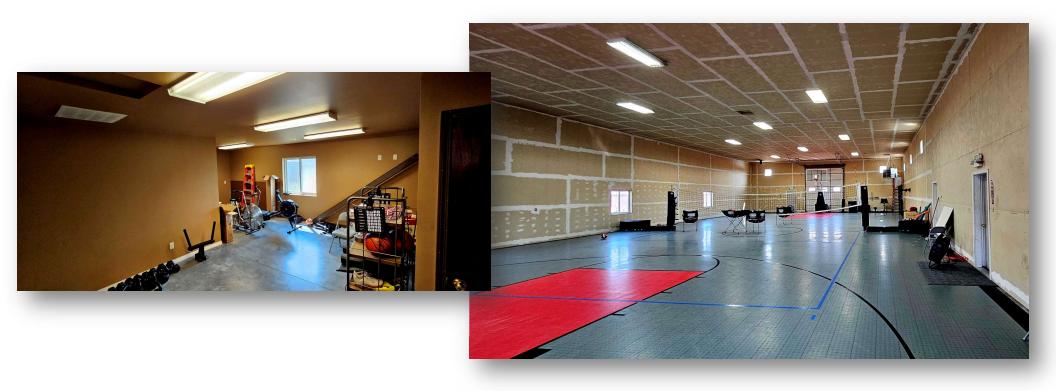

**Warehouse:** 50 x100 5,000 SF with attached additional office and bathroom/shower The property offers two 12'x14' grade-level roll-up doors

**Office:** 1,000 SF office/retail space attached with own bathroom