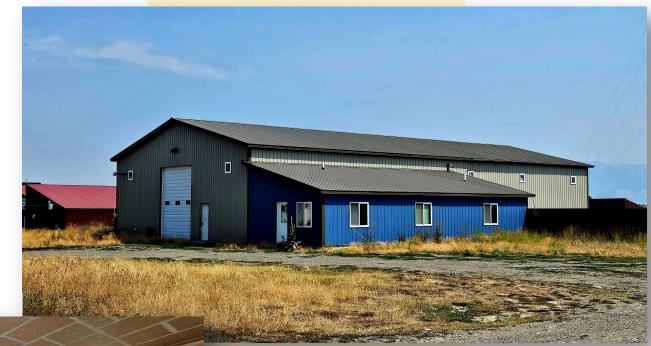

## Key Features

The Warehouse and Office property at 204 Countryside Lane in Belgrade is presented for sale by Cobb Realty Group

Prime location conveniently located just West of Belgrade and Bozeman

The property spans approximately 6,000 SF on 2.005 acres of county-zoned land, built in 2013 on own Well and Septic.

#### Move-in Ready Warehouse space in ideal Belgrade, MT Location!

**Location:** Situated in Belgrade and also near the Bozeman Yellowstone International Airport and Four Corners. Warehouse and office combination offers excellent accessibility. The property's proximity to residential and commercial areas assist with growth opportunities

**Warehouse:** 50 x100 5,000 SF with attached additional office and bathroom/shower The property offers two 12'x14' grade-level roll-up doors

**Office:** 1,000 SF office/retail space attached with own bathroom

**Exterior:** has concrete pad site with large mostly fenced in yard

**Well & Septic:** has own private well and septic system

Warehouse bathroom has shower