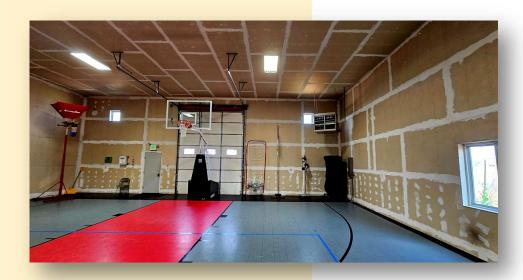

**Move-in Ready**: Easy transition- all existing equipment to be removed.

**Overhead Doors**: (2) 14 foot overhead doors on each end

**Newer Construction:** grade-level roll-up door, heated finished warehouse space,

**Warehouse:** 50 x100 5,000 SF with attached additional office and bathroom/shower The property offers two 12'x14' grade-level roll-up doors

**Office:** 1,000 SF office/retail space attached with own bathroom

**Exterior:** has concrete pad site with large mostly fenced in yard

**Well & Septic:** has own private well and septic system

Warehouse bathroom has shower