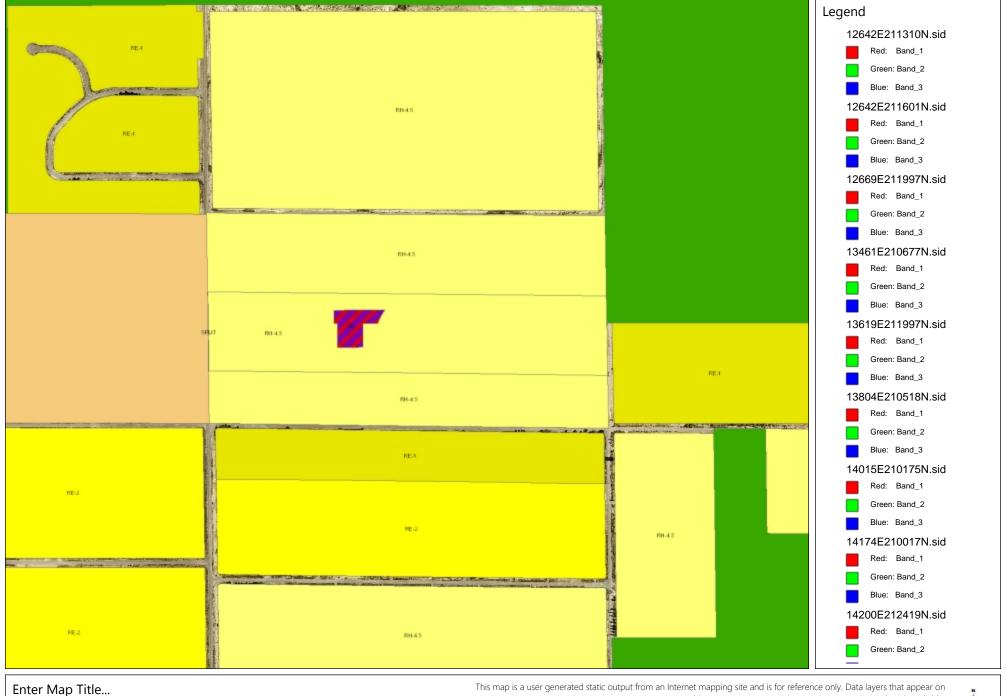

Web Print: 09/28/2024 752 1,505 This map is a user generated static output from an Internet mapping site and is for reference only. Data layers that appear on this map may or may not be accurate, current, or otherwise reliable.

Parcel Number: 045-411-03

Alternate Parcel Number: 04541103

Land Use Code: 200 Acreage: 30 Square Feet: 0

Owner1: GATA HF LLC Zone Code 1: SPLIT Zone Code 4: 2019-09-17

Site Address: 9381 S HOMESTEAD RD

This map is a user generated static output from an Internet mapping site and is for reference only. Data layers that appear on this map may or may not be accurate, current, or otherwise reliable.