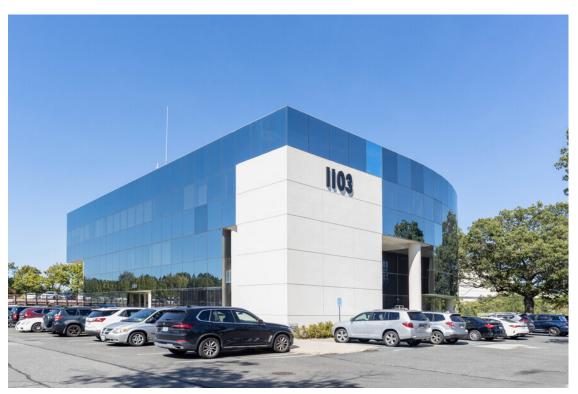

### 1103 STEWART AVENUE • GARDEN CITY, NY 11530

### **PROPERTY INFORMATION**

ADDRESS: 1103 STEWART AVENUE GARDEN CITY, NY 11530

SIZES AVAILABLE: 11,000 SF

**AVAILABILITY:** IMMEDIATE

### **COMMENTS:**

- POTENTIAL SURGICAL OFFICE
- CLASS A 3-STORY OFFICE BUILDING
- 24/7 BUILDING ACCESS
- CORNER OF STEWART AVENUE & MERCHANTS CONCOURSE AT EXIT M3 ON THE MEADOWBROOK PARKWAY
- HIGH VOLUME TRAFFIC COUNTS & EXCELLENT EXPOSURE ON BOTH ROADS