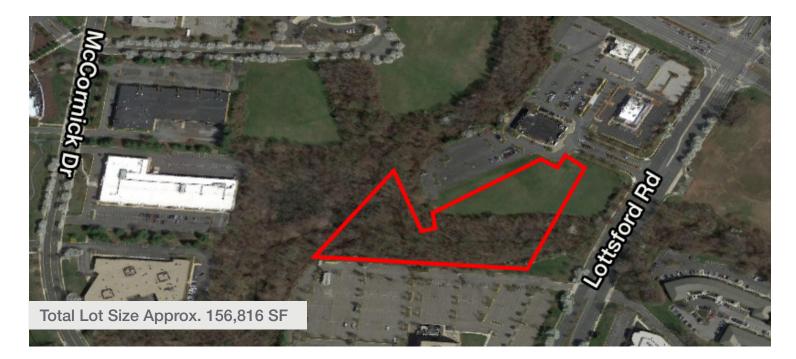

## **PROPERTY DESCRIPTION**

- A 3.6 +/- acre site zoned RTO-HE (Regional Transit Oriented High Intensity) located in close proximity to the University of Maryland Capital Regional Health Center, a \$700 Million new state of the art hospital at Largo Metro Station on the Blue Line.
- Partial entitlements including an approved preliminary site plan currently in place for the development of a Class A 97,600 SF medical office building. Full entitlements including the approval of the detailed site plan is anticipated to be completed by December 2023.
- Following the approval of the detailed site plan, the estimated construction timeline is approximately 18 months, which could be completed by mid-2025.
- The current projected construction budget for the project is between \$36 Million and \$38 Million.
- Federal and state funding totaling over \$4.6 Billion has been deployed to counties and mental health and drug and addiction practititoners to provide essential healthcare services.