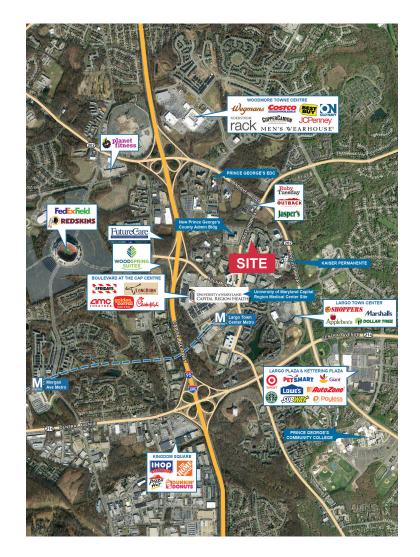

## **PROPERTY LOCATION**

The site provides an opportunity to offer state-of-the-art services and a variety of amenities that patients and families desire from their healthcare providers. Conveniently located eight miles east of Washington, D.C., this medical facility is closely located to the key population centers in our area as realized by most physicians. It's just minutes away from Capitol Hill, Alexandria, and all of Prince George's County. Best of all, it is directly accessible from the Capital Beltway, I-95, I-495 and I-295.