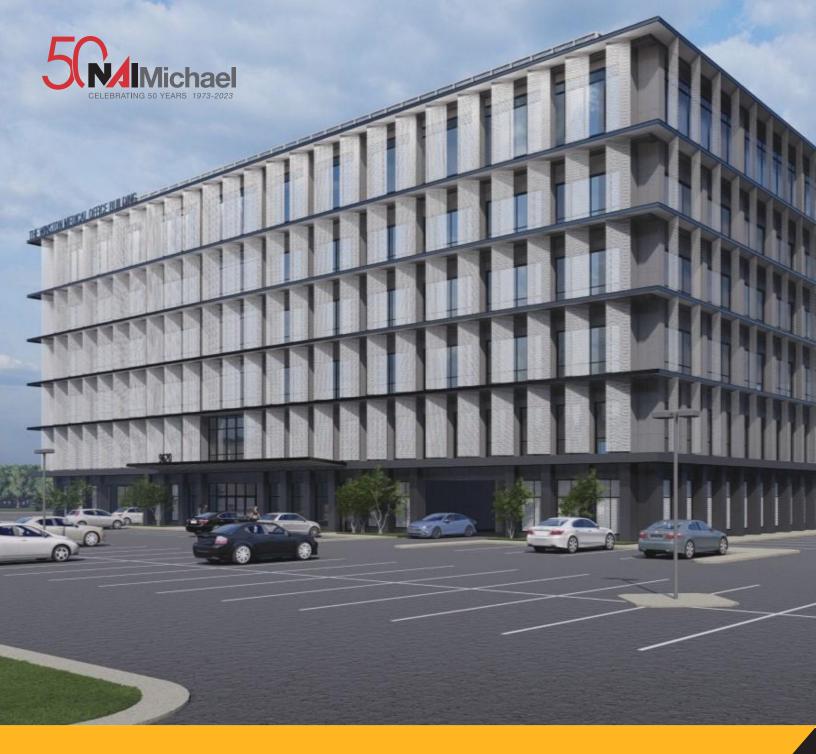

## **PROPERTY DESCRIPTION**

- A 3.6 +/- acre site zoned RTO-HE (Regional Transit Oriented High Intensity) located in close proximity to the University of Maryland Capital Regional Health Center, a \$700 Million new state of the art hospital at Largo Metro Station on the Blue Line.
- Partial entitlements including an approved preliminary site plan currently in place for the development of a Class A 97,600 SF medical office building. Full entitlements including the approval of the detailed site plan is anticipated to be completed by December 2023.
- Following the approval of the detailed site plan, the estimated construction timeline is approximately 18 months, which could be completed by mid-2025.
- The current projected construction budget for the project is between \$36 Million and \$38 Million.
- Federal and state funding totaling over \$4.6 Billion has been deployed to counties and mental health and drug and addiction practititoners to provide essential healthcare services.