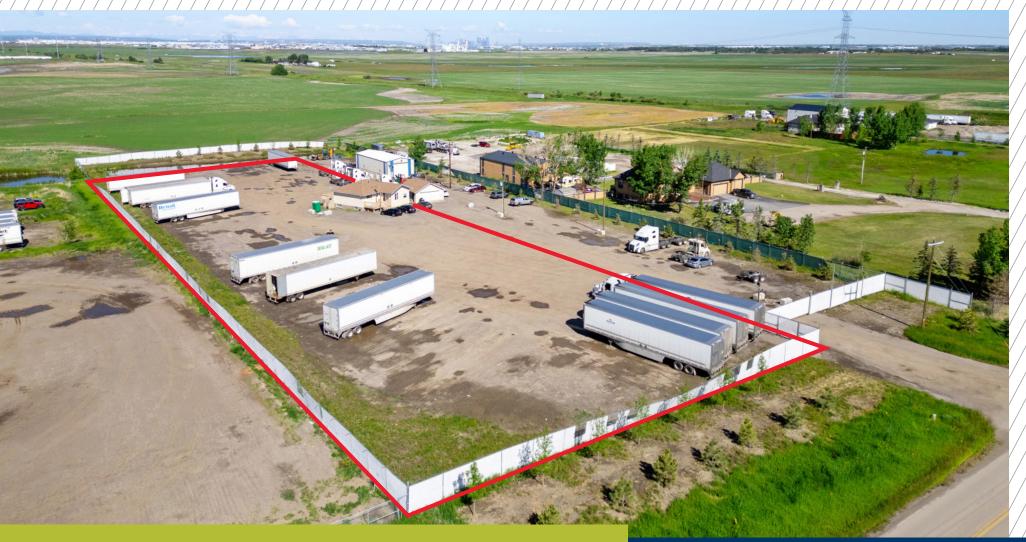

± 2.0 ACRES OF LAND FOR LEASE

# PROPERTY DETAILS

| District:          | Rocky View County                                               |
|--------------------|-----------------------------------------------------------------|
| Legal Description: | Plan 0214125, Block 1, Lot 1                                    |
| Zoning:            | I-LHT (Industrial Light District)                               |
| Available Area:    | ± 2.0 acres of yard                                             |
| Lease Rate:        | \$8,500 per month plus proportionate share of taxes & utilities |
| Availability:      | Immediate                                                       |

### Highlights

- Located just east of Calgary with excellent access onto Glenmore and Stoney Trail SE
- Site is fenced and secured
- Shared access
- Yard area only; excludes the building