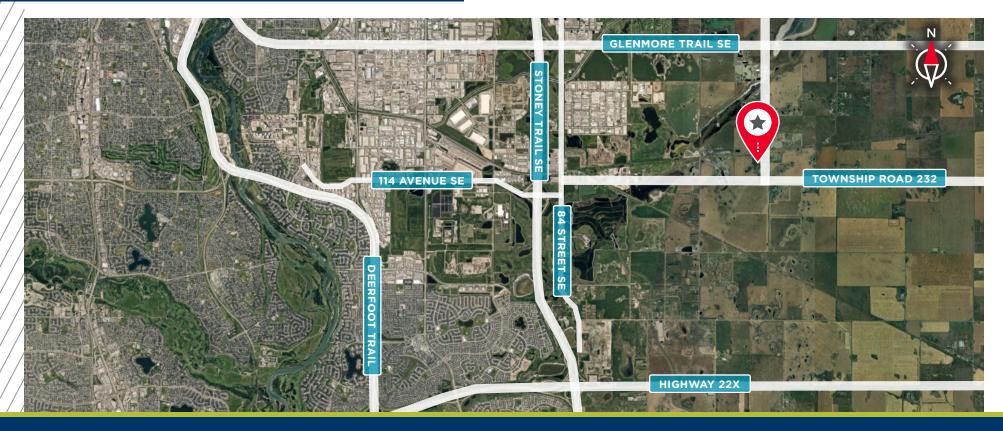

## **LOCATION MAP**

### Highlights

- Located just east of Calgary with excellent access onto Glenmore and Stoney Trail SE
- Site is fenced and secured
- Shared access
- Yard area only; excludes the building