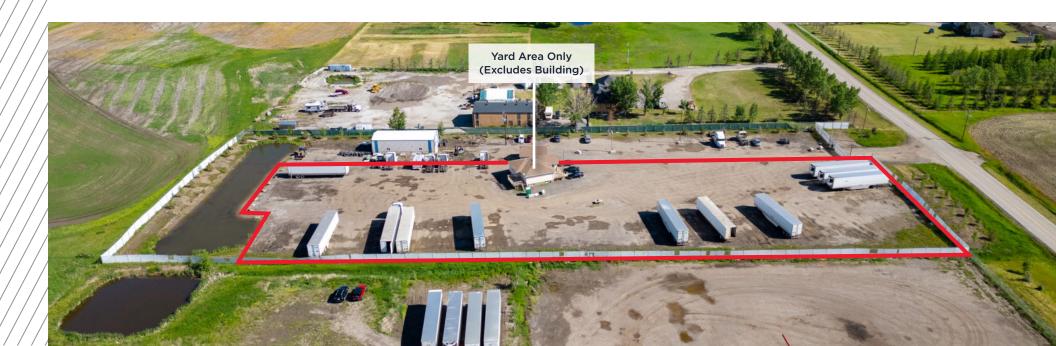

± 2.0 ACRES OF LAND FOR LEASE

# PROPERTY DETAILS

| District:          | Rocky View County                                               |
|--------------------|-----------------------------------------------------------------|
| Legal Description: | Plan 0214125, Block 1, Lot 1                                    |
| Zoning:            | I-LHT (Industrial Light District)                               |
| Available Area:    | ± 2.0 acres of yard                                             |
| Lease Rate:        | \$8,500 per month plus proportionate share of taxes & utilities |
| Availability:      | Immediate                                                       |

### Highlights

- Located just east of Calgary with excellent access onto Glenmore and Stoney Trail SE
- Site is fenced and secured
- Shared access
- Yard area only; excludes the building