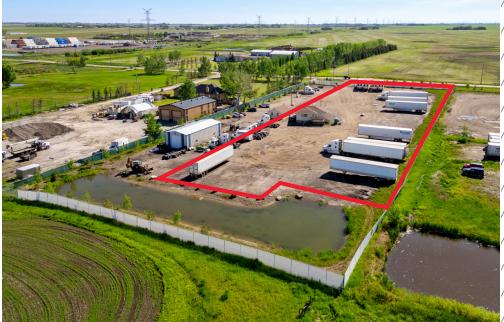

± 2.0 ACRES OF LAND FOR LEASE

# PROPERTY DETAILS

| District:          | Rocky View County                                               |
|--------------------|-----------------------------------------------------------------|
| Legal Description: | Plan 0214125, Block 1, Lot 1                                    |
| Zoning:            | I-LHT (Industrial Light District)                               |
| Available Area:    | ± 2.0 acres of yard                                             |
| Lease Rate:        | \$8,500 per month plus proportionate share of taxes & utilities |
| Availability:      | Immediate                                                       |

### Highlights

- Located just east of Calgary with excellent access onto Glenmore and Stoney Trail SE
- Site is fenced and secured
- Shared access
- Yard area only; excludes the building