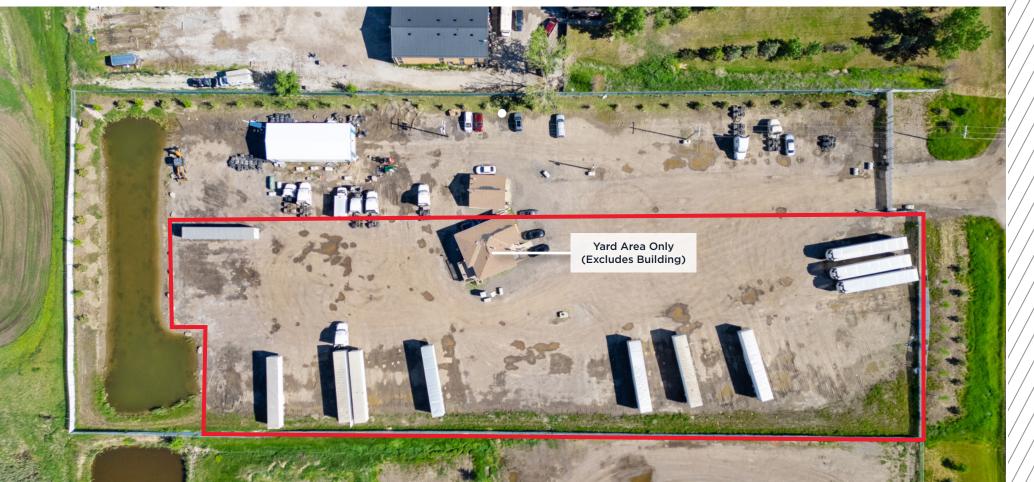

± 2.0 ACRES OF LAND FOR LEASE

# PROPERTY DETAILS

| District:          | Rocky View County                                               |
|--------------------|-----------------------------------------------------------------|
| Legal Description: | Plan 0214125, Block 1, Lot 1                                    |
| Zoning:            | I-LHT (Industrial Light District)                               |
| Available Area:    | ± 2.0 acres of yard                                             |
| Lease Rate:        | \$8,500 per month plus proportionate share of taxes & utilities |
| Availability:      | Immediate                                                       |

### Highlights

- Located just east of Calgary with excellent access onto Glenmore and Stoney Trail SE
- Site is fenced and secured
- Shared access
- Yard area only; excludes the building