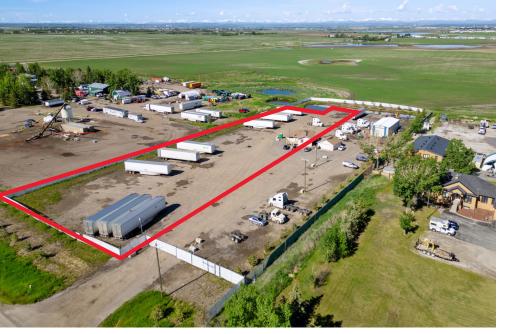

± 2.0 ACRES OF LAND FOR LEASE

# PROPERTY DETAILS

| District:          | Rocky View County                                               |
|--------------------|-----------------------------------------------------------------|
| Legal Description: | Plan 0214125, Block 1, Lot 1                                    |
| Zoning:            | I-LHT (Industrial Light District)                               |
| Available Area:    | ± 2.0 acres of yard                                             |
| Lease Rate:        | \$8,500 per month plus proportionate share of taxes & utilities |
| Availability:      | Immediate                                                       |

### Highlights

- Located just east of Calgary with excellent access onto Glenmore and Stoney Trail SE
- Site is fenced and secured
- Shared access
- Yard area only; excludes the building