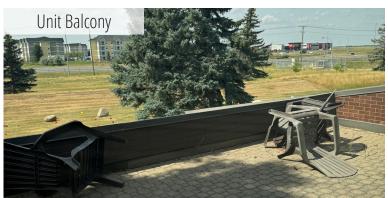

#### **Key Features:**

Main Floor (1,353 SF): Includes a welcoming reception area, two private offices, and an open workspace at the rear.

<u>Second Floor (906 SF):</u> Offers an open office area, a full kitchenette, a 4-piece washroom, a boardroom, and access to an exterior deck.