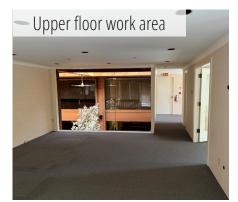

#### **Key Features:**

Main Floor (1,353 SF): Includes a welcoming reception area, two private offices, and an open workspace at the rear.

<u>Second Floor (906 SF):</u> Offers an open office area, a full kitchenette, a 4-piece washroom, a boardroom, and access to an exterior deck.