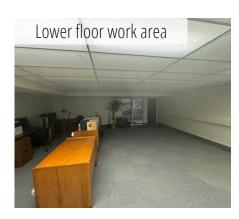

<u>Lower Level (1,456 SF):</u> Ideal for professional services or businesses requiring waiting rooms and support staff, featuring a client waiting area and additional office space.

<u>Parking:</u> Three reserved on-site parking stalls included, plus additional free parking across the street.