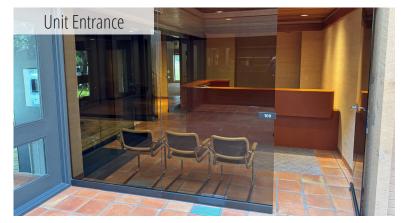

#### **Key Features:**

Main Floor (1,353 SF): Includes a welcoming reception area, two private offices, and an open workspace at the rear.

<u>Second Floor (906 SF):</u> Offers an open office area, a full kitchenette, a 4-piece washroom, a boardroom, and access to an exterior deck.