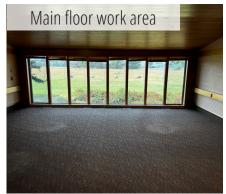

#### **Key Features:**

Main Floor (1,353 SF): Includes a welcoming reception area, two private offices, and an open workspace at the rear.

<u>Second Floor (906 SF):</u> Offers an open office area, a full kitchenette, a 4-piece washroom, a boardroom, and access to an exterior deck.