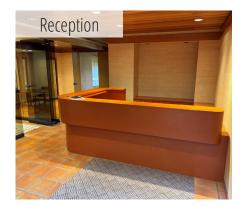

# Prime Urban Office Space for Lease – Ideal for Professional Use

This spacious 3-storey office unit, located within a well-maintained, 8-unit concrete block condominium building constructed in 1986, offers a versatile layout ideal for a range of professional services. The unit features a fully finished basement with access to a private patio, and the main floor includes a reception area and offices, making it a turnkey solution for any professional business.

#### **Key Features:**

Main Floor (1,353 SF): Includes a welcoming reception area, two private offices, and an open workspace at the rear.

<u>Second Floor (906 SF):</u> Offers an open office area, a full kitchenette, a 4-piece washroom, a boardroom, and access to an exterior deck.