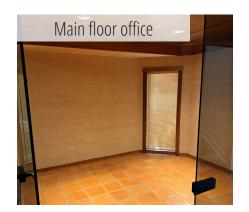

#### **Key Features:**

Main Floor (1,353 SF): Includes a welcoming reception area, two private offices, and an open workspace at the rear.

<u>Second Floor (906 SF):</u> Offers an open office area, a full kitchenette, a 4-piece washroom, a boardroom, and access to an exterior deck.