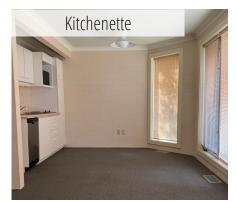

#### **Key Features:**

Main Floor (1,353 SF): Includes a welcoming reception area, two private offices, and an open workspace at the rear.

<u>Second Floor (906 SF):</u> Offers an open office area, a full kitchenette, a 4-piece washroom, a boardroom, and access to an exterior deck.