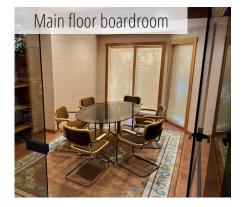

#### **Key Features:**

Main Floor (1,353 SF): Includes a welcoming reception area, two private offices, and an open workspace at the rear.

<u>Second Floor (906 SF):</u> Offers an open office area, a full kitchenette, a 4-piece washroom, a boardroom, and access to an exterior deck.