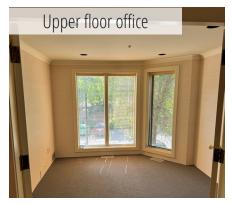

#### **Key Features:**

Main Floor (1,353 SF): Includes a welcoming reception area, two private offices, and an open workspace at the rear.

<u>Second Floor (906 SF):</u> Offers an open office area, a full kitchenette, a 4-piece washroom, a boardroom, and access to an exterior deck.