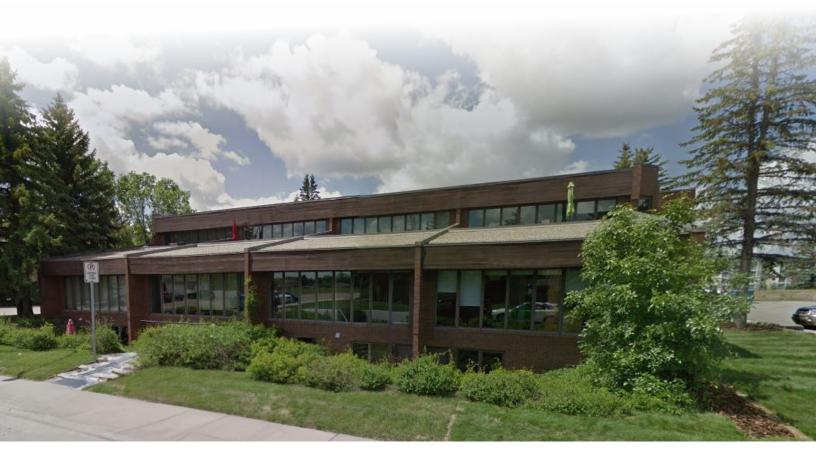

# Prime Urban Office Space for Lease – Ideal for Professional Use

This spacious 3-storey office unit, located within a well-maintained, 8-unit concrete block condominium building constructed in 1986, offers a versatile layout ideal for a range of professional services. The unit features a fully finished basement with access to a private patio, and the main floor includes a reception area and offices, making it a turnkey solution for any professional business.

This unit is located in a complex with established tenants, including dentists, medical professionals, and other office users, making it an excellent location for businesses seeking a professional setting with ample space.