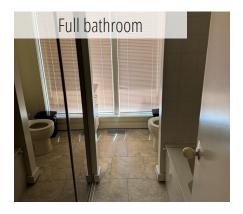

#### **Key Features:**

Main Floor (1,353 SF): Includes a welcoming reception area, two private offices, and an open workspace at the rear.

<u>Second Floor (906 SF):</u> Offers an open office area, a full kitchenette, a 4-piece washroom, a boardroom, and access to an exterior deck.