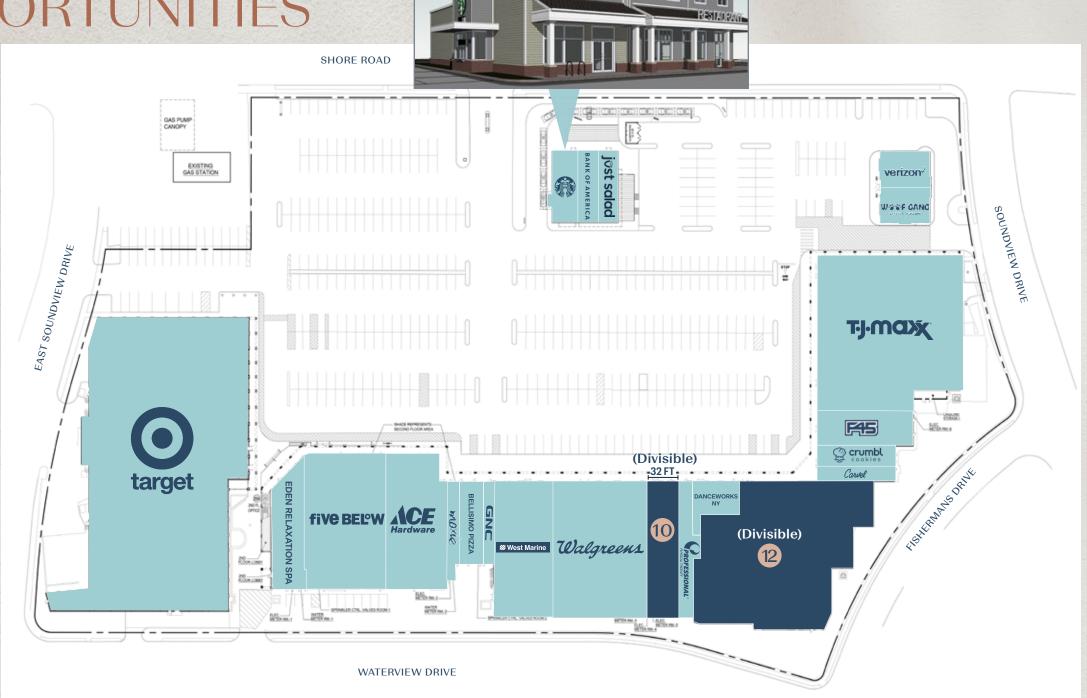

# MULTIPLE OPPORTUNITIES

### **AVAILABILITIES**

- Former Restaurant with Hood in Place: 3,996 SF (Divisible)
- Former Movie Theater with ± 20 FT ceilings: 22,098 SF (Divisible)

# EXISTING UNIT 12 & UNIT 10

UNIT 12