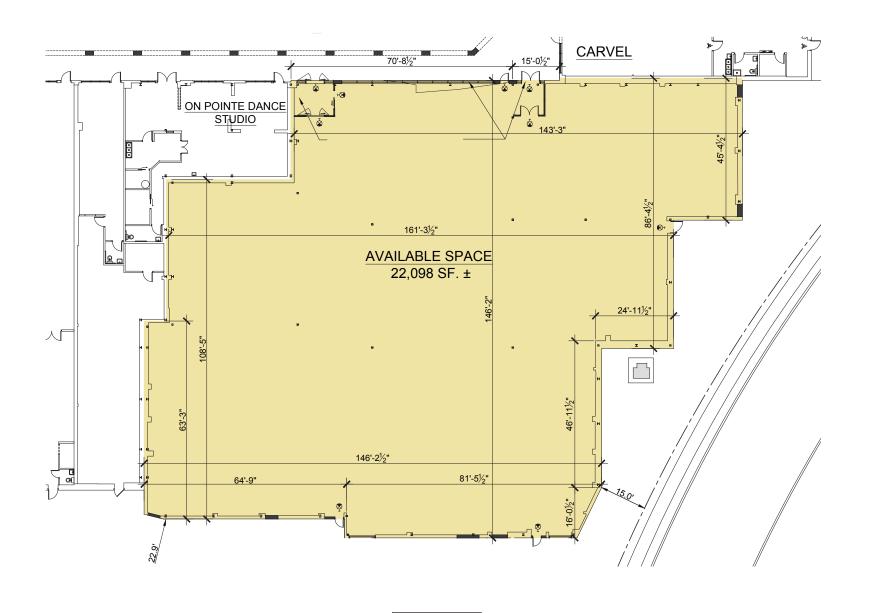

### **AVAILABILITIES**

- Former Restaurant with Hood in Place: 3,996 SF (Divisible)
- Former Movie Theater with ± 20 FT ceilings: 22,098 SF (Divisible)