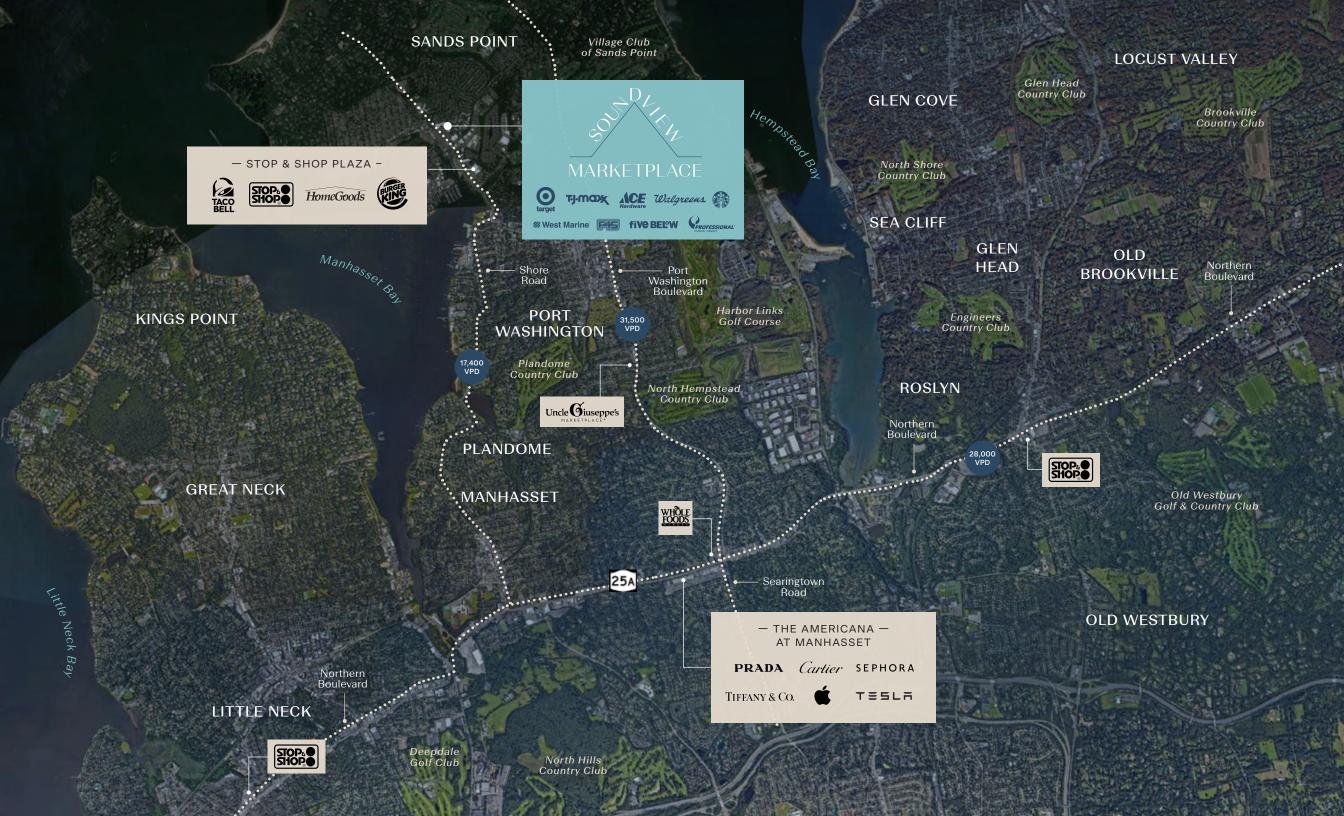

# WHERE NATIONAL BRANDS CALL HOME

\$228,163 Average HHI

Studded with marinas, parks, yacht clubs, and golf courses, Port Washington is home to a diverse mix of higher-income residents with an active and discerning lifestyle. With proximity to affluent surrounding towns, excellent walkability to the waterfront, and easy vehicular access, this North Shore location is second to none.