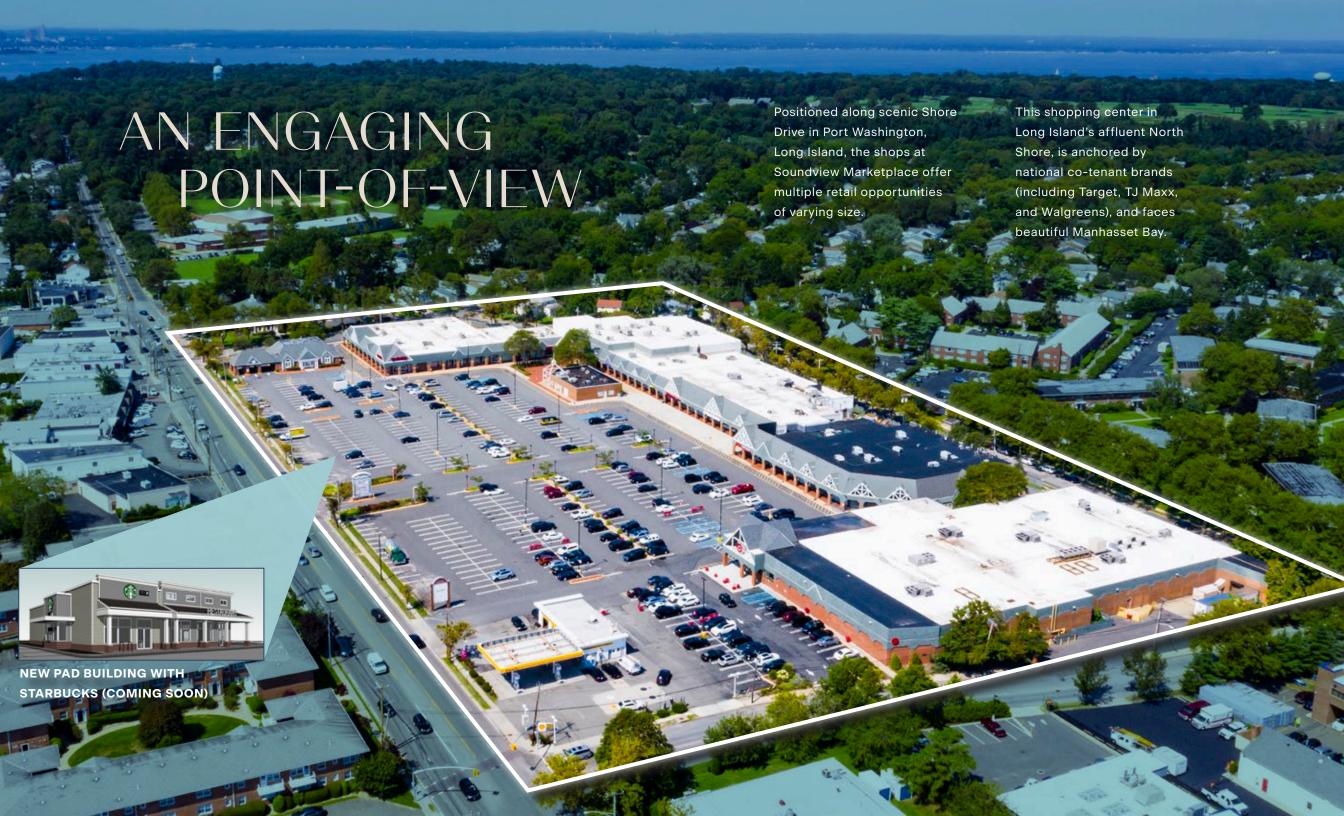

# MARKETPLACE

Port Washington | Long Island

# WHERE NATIONAL BRANDS CALL HOME

\$228,163 Average HHI

Studded with marinas, parks, yacht clubs, and golf courses, Port Washington is home to a diverse mix of higher-income residents with an active and discerning lifestyle. With proximity to affluent surrounding towns, excellent walkability to the waterfront, and easy vehicular access, this North Shore location is second to none.