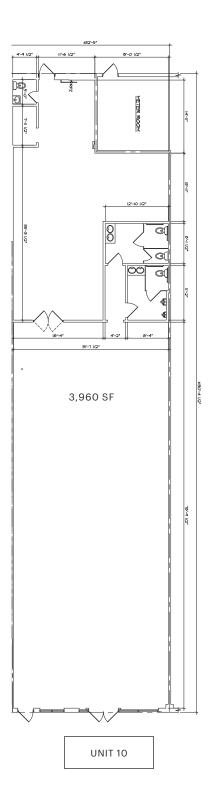

# MARKETPLACE

Port Washington | Long Island





# WHERE NATIONAL BRANDS CALL HOME











\$228,163 Average HHI



Studded with marinas, parks, yacht clubs, and golf courses, Port Washington is home to a diverse mix of higher-income residents with an active and discerning lifestyle. With proximity to affluent surrounding towns, excellent walkability to the waterfront, and easy vehicular access, this North Shore location is second to none.



16
Parks, Clubs, and Outdoor
Recreational Spaces



SHORE LIVING



63.8% College Graduates with Bachelor's+



# MULTIPLE OPPORTUNITIES

### **AVAILABILITIES**

- Former Restaurant with Hood in Place: 3,996 SF (Divisible)
- Former Movie Theater with ± 20 FT ceilings: 22,098 SF (Divisible)



# EXISTING UNIT 12 & UNIT 10





UNIT 12

## CONTACT EXCLUSIVE AGENTS