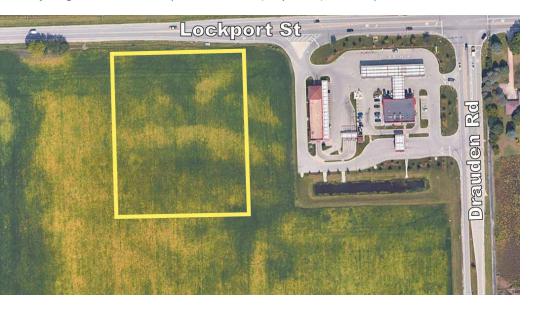

#### **PROPERTY OVERVIEW**

Retail outlots for sale, will demise to need. 3.37± AC (divisible down to 0.5± AC) located on Lockport Street, west of Drauden Road zoned B-3 (Highway Business District) in Plainfield, Illinois.