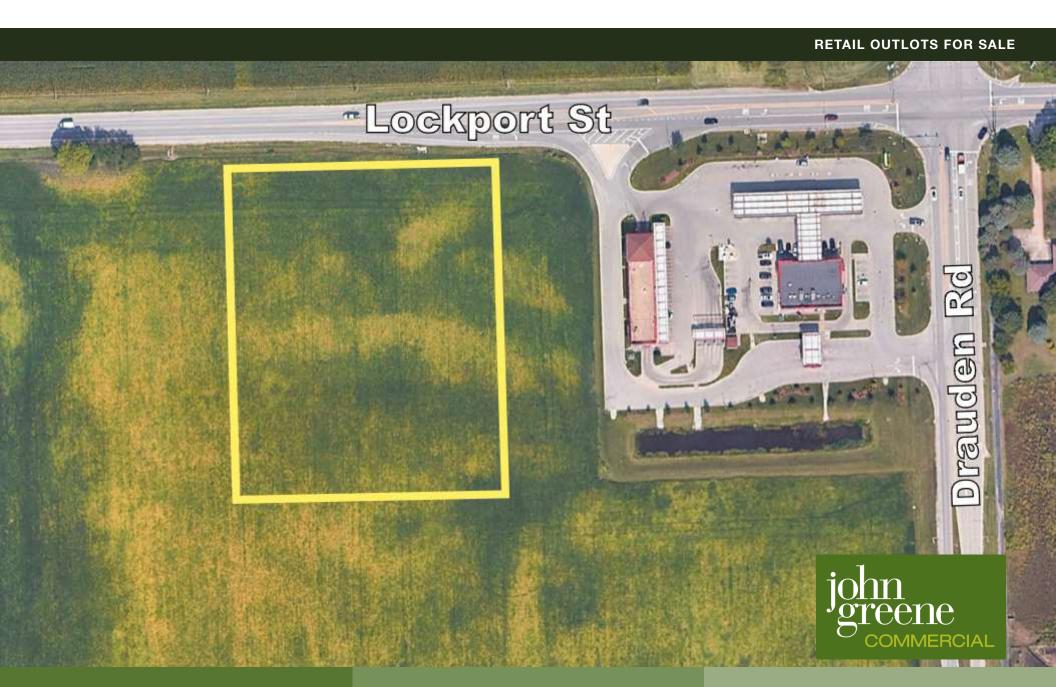

#### **RETAIL OUTLOTS FOR SALE**

john greene Commercial | 1311 S Route 59, Naperville, IL 60564 | 630.229.2290

#### **OFFERING SUMMARY**

Sale Price: \$500.000 / acre Lot Size: 3.37± AC (divisible down to 0.5± AC) B-3 Zoning: Traffic Count: 15,400 VPD (Lockport St.) 2023 Taxes: \$166

#### **PROPERTY OVERVIEW**

Retail outlots for sale, will demise to need. 3.37± AC (divisible down to 0.5± AC) located on Lockport Street, west of Drauden Road zoned B-3 (Highway Business District) in Plainfield, Illinois.