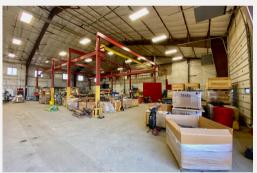

Shop features a pressure testing bay, two 1/2-ton cranes, 8 shop bays with 14' overhead doors, plus an extra 18' overhead door on the end of the building. There is a 1,400sf storage mezzanine with steel staircase.