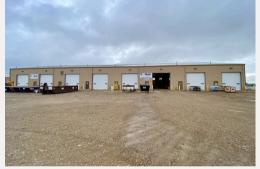

### **PROPERTY FEATURES:**

2 CRANES

8 SHOP BAYS

**MEZZANINE** 

**FENCED YARD** 

Shop features a pressure testing bay, two 1/2-ton cranes, 8 shop bays with 14' overhead doors, plus an extra 18' overhead door on the end of the building. There is a 1,400sf storage mezzanine with steel staircase.