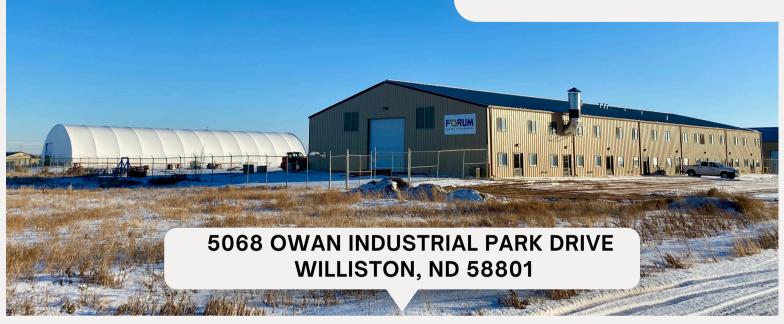

# NOW LEASING

## 17,680sf **SHOP &** 13,920sf **QUONSET** on 3.5 ACRES

#### **ABOUT:**

Industrial campus ideally located near the intersection of Highway 2 and 85. Easy access to the bypass.

Yard is stabilized with crushed rock and fully fenced with 4 gates. The massive storage Quonset has two roll-up doors and concrete footings for pallet racks.