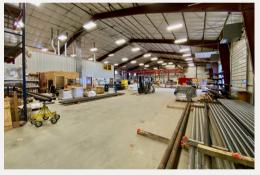

Shop features a pressure testing bay, two 1/2-ton cranes, 8 shop bays with 14' overhead doors, plus an extra 18' overhead door on the end of the building. There is a 1,400sf storage mezzanine with steel staircase.