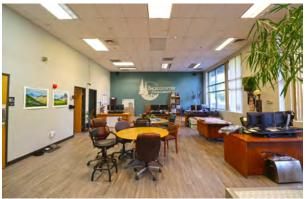

### BUILDING C HIGHLIGHTS

- 12,000 SQUARE FEET
- WAREHOUSE/RETAIL/OFFICE
- WAREHOUSE: 8,000 SF (APROX.)
- OFFICE: 2,000 SF (APPROX.)
- SHOWROOM: 2,000 SF (APPROX.)
- TWO GRADE-LEVEL DOORS
- 1 DOCK HEIGHT DOOR