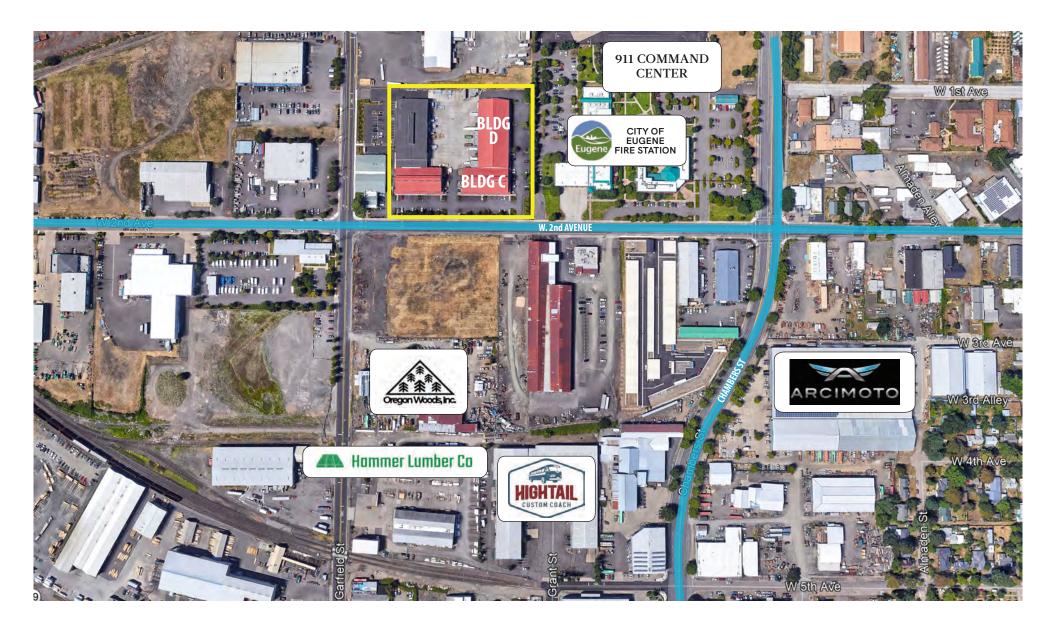

lly@campbellre.com (541) 285-8865

Licensed in the State of Oregon

### BUILDING C HIGHLIGHTS

- 12,000 SQUARE FEET
- WAREHOUSE/RETAIL/OFFICE
- WAREHOUSE: 8,000 SF (APROX.)
- OFFICE: 2,000 SF (APPROX.)
- SHOWROOM: 2,000 SF (APPROX.)
- TWO GRADE-LEVEL DOORS
- 1 DOCK HEIGHT DOOR

- CEILING HEIGHT: 24' AT EAVE AND 39' AT PEAK
- APPROXIMATELY 50 PARKING SPACES
- 360 DEGREE TRUCK/VEHICLE ACCESS
- FENCED OUTDOOR STORAGE
- NIGHTLY SECURITY
- GOOD ACCESS TO MAJOR HIGHWAYS















# BUILDING D HIGHLIGHTS

- 22,500 SQUARE FEET
- CEILING HEIGHT: 24' AT EAVE AND 39' AT PEAK
- APPROXIMATELY 50 PARKING SPACES
- FOUR DOCK DOORS AND FIVE GRADE LEVEL DOORS
- 360 DEGREE TRUCK/VEHICLE ACCESS
- FENCED OUTDOOR STORAGE
- NIGHTLY SECURITY
- GOOD ACCESS TO MAJOR HIGHWAYS











## PROPERTY AERIAL MAP





### PROPERTY LOCATION MAP