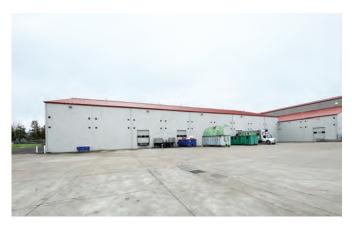

# BUILDING D HIGHLIGHTS

- 22,500 SQUARE FEET
- CEILING HEIGHT: 24' AT EAVE AND 39' AT PEAK
- APPROXIMATELY 50 PARKING SPACES
- FOUR DOCK DOORS AND FIVE GRADE LEVEL DOORS
- 360 DEGREE TRUCK/VEHICLE ACCESS
- FENCED OUTDOOR STORAGE
- NIGHTLY SECURITY
- GOOD ACCESS TO MAJOR HIGHWAYS