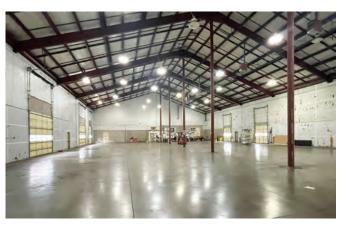

### BUILDING C HIGHLIGHTS

- 12,000 SQUARE FEET
- WAREHOUSE/RETAIL/OFFICE
- WAREHOUSE: 8,000 SF (APROX.)
- OFFICE: 2,000 SF (APPROX.)
- SHOWROOM: 2,000 SF (APPROX.)
- TWO GRADE-LEVEL DOORS
- 1 DOCK HEIGHT DOOR

- CEILING HEIGHT: 24' AT EAVE AND 39' AT PEAK
- APPROXIMATELY 50 PARKING SPACES
- 360 DEGREE TRUCK/VEHICLE ACCESS
- FENCED OUTDOOR STORAGE
- NIGHTLY SECURITY
- GOOD ACCESS TO MAJOR HIGHWAYS