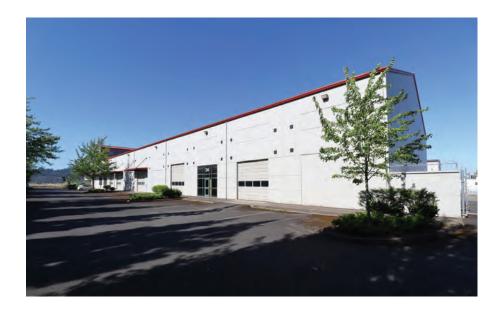

# FOR LEASE

1879 W 2nd AVENUE - BUILDINGS C AND D - EUGENE, OR 97402

### **CLOSE-IN INDUSTRIAL SPACES**

• AVAILABLE: 12,000 - 34,500 SQUARE FEET

• BUILDING C: 12,000 SF INCLUDES

2,000 SF OFFICE & 2,000 SHOWROOM

• BUILDING D: 22,500 SQUARE FEET

Lease Rates: BUILDING C: \$0.75/PSF, NNN

BUILDING D: \$0.70/PSF, NNN, BUILDINGS C+D: \$0.70/PSF, NNN

For more information contact;