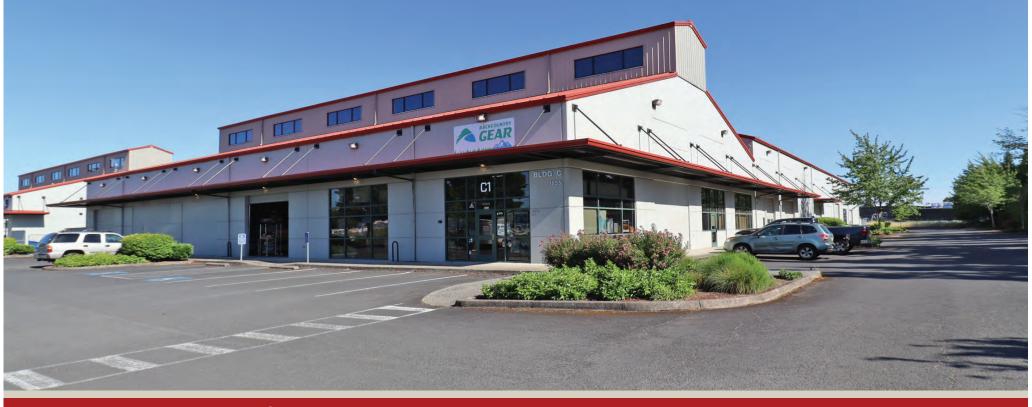

# FOR LEASE

1879 W 2nd AVENUE - BUILDINGS C AND D - EUGENE, OR 97402

### **CLOSE-IN INDUSTRIAL SPACES**

• AVAILABLE: 12,000 - 34,500 SQUARE FEET

• BUILDING C: 12,000 SF INCLUDES

2,000 SF OFFICE & 2,000 SHOWROOM

• BUILDING D: 22,500 SQUARE FEET

Lease Rates: BUILDING C: \$0.75/PSF, NNN

### BUILDING C HIGHLIGHTS

- 12,000 SQUARE FEET
- WAREHOUSE/RETAIL/OFFICE
- WAREHOUSE: 8,000 SF (APROX.)
- OFFICE: 2,000 SF (APPROX.)
- SHOWROOM: 2,000 SF (APPROX.)
- TWO GRADE-LEVEL DOORS
- 1 DOCK HEIGHT DOOR

- CEILING HEIGHT: 24' AT EAVE AND 39' AT PEAK
- APPROXIMATELY 50 PARKING SPACES
- 360 DEGREE TRUCK/VEHICLE ACCESS
- FENCED OUTDOOR STORAGE
- NIGHTLY SECURITY
- GOOD ACCESS TO MAJOR HIGHWAYS