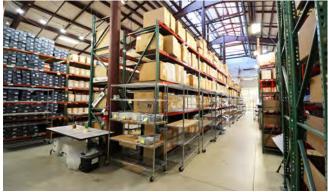

### BUILDING C HIGHLIGHTS

- 12,000 SQUARE FEET
- WAREHOUSE/RETAIL/OFFICE
- WAREHOUSE: 8,000 SF (APROX.)
- OFFICE: 2,000 SF (APPROX.)
- SHOWROOM: 2,000 SF (APPROX.)
- TWO GRADE-LEVEL DOORS
- 1 DOCK HEIGHT DOOR

- CEILING HEIGHT: 24' AT EAVE AND 39' AT PEAK
- APPROXIMATELY 50 PARKING SPACES
- 360 DEGREE TRUCK/VEHICLE ACCESS
- FENCED OUTDOOR STORAGE
- NIGHTLY SECURITY
- GOOD ACCESS TO MAJOR HIGHWAYS