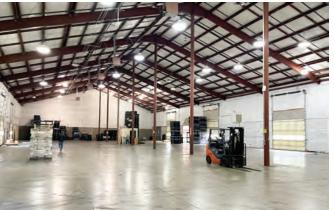

# BUILDING D HIGHLIGHTS

- 22,500 SQUARE FEET
- CEILING HEIGHT: 24' AT EAVE AND 39' AT PEAK
- APPROXIMATELY 50 PARKING SPACES
- FOUR DOCK DOORS AND FIVE GRADE LEVEL DOORS
- 360 DEGREE TRUCK/VEHICLE ACCESS
- FENCED OUTDOOR STORAGE
- NIGHTLY SECURITY
- GOOD ACCESS TO MAJOR HIGHWAYS