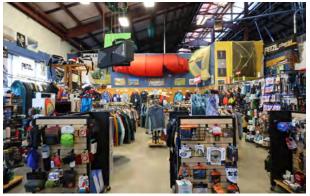

### BUILDING C HIGHLIGHTS

- 12,000 SQUARE FEET
- WAREHOUSE/RETAIL/OFFICE
- WAREHOUSE: 8,000 SF (APROX.)
- OFFICE: 2,000 SF (APPROX.)
- SHOWROOM: 2,000 SF (APPROX.)
- TWO GRADE-LEVEL DOORS
- 1 DOCK HEIGHT DOOR

- CEILING HEIGHT: 24' AT EAVE AND 39' AT PEAK
- APPROXIMATELY 50 PARKING SPACES
- 360 DEGREE TRUCK/VEHICLE ACCESS
- FENCED OUTDOOR STORAGE
- NIGHTLY SECURITY
- GOOD ACCESS TO MAJOR HIGHWAYS