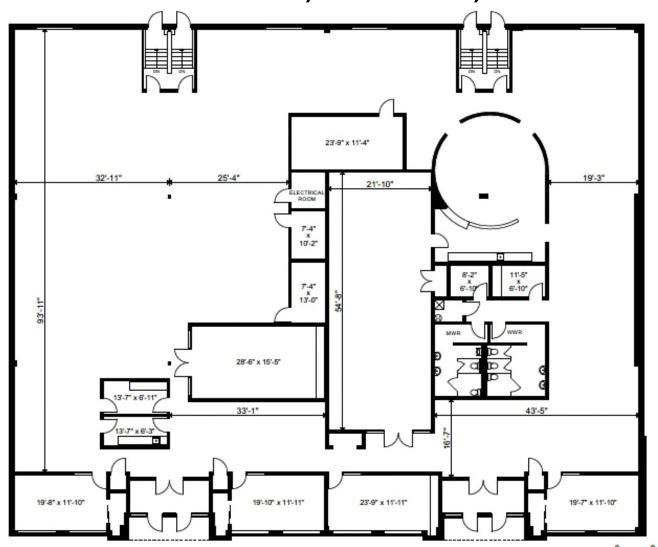

## **Unit 5 - 8: Available July 1, 2021:**

- 100% office, built out with multiple offices, boardroom and kitchenette.
- Space includes 8 private offices, 2 boardrooms, 3 kitchenettes and open areas.
- Parking Ratio: 1.5 per 1,000