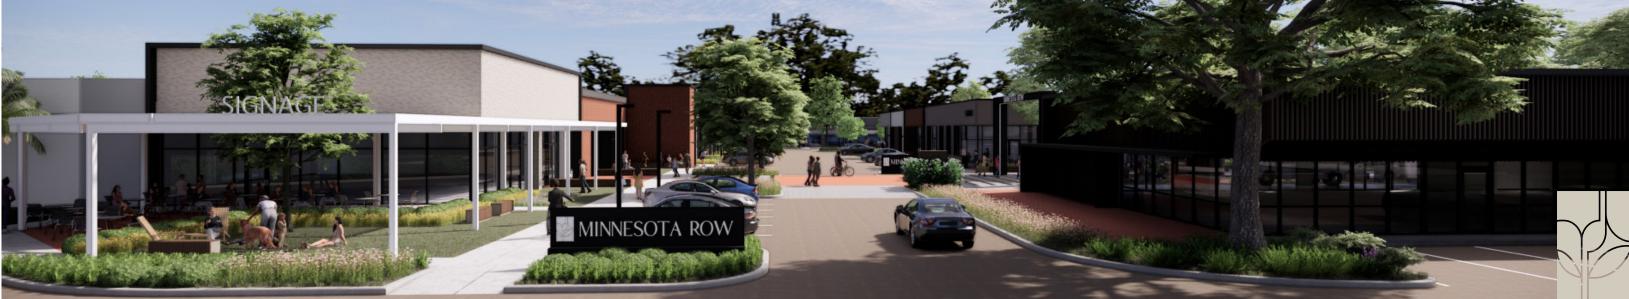

## MINNESOTA ROW

WINTER PARK

Formerly known as Winter Park Business Center, Minnesota Row is slated to undergo a significant transformation into a walkable, 18-hour mixed-use destination delivering summer 2025.

The multi-million dollar renovation will include façade, landscaping, and greenspace improvements throughout, the addition of a central pedestrian gathering place in the heart of the project, as well as delivering dynamic restaurant, retail and office space.

#### PROPERTY HIGHLIGHTS

- 85K SF Customizable Medical & Creative Office Space
- 25K SF of Retail and Food & Beverage
- Single-Story Layout Providing Maximum Signage & Visibility

- 3.5/1,000 Parking
- Delivering summer 2025