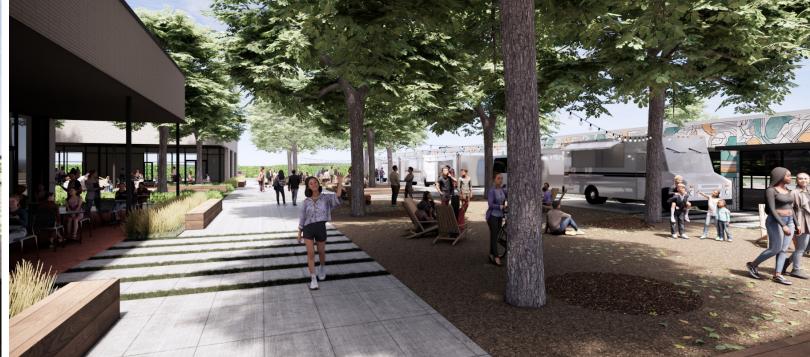

The multi-million dollar renovation will include façade, landscaping, and greenspace improvements throughout, the addition of a central pedestrian gathering place in the heart of the project, as well as delivering dynamic restaurant, retail and office space.

## MINNESOTA ROW

WINTER PARK

Formerly known as Winter Park Business Center, Minnesota Row is slated to undergo a significant transformation into a walkable, 18-hour mixed-use destination delivering summer 2025.