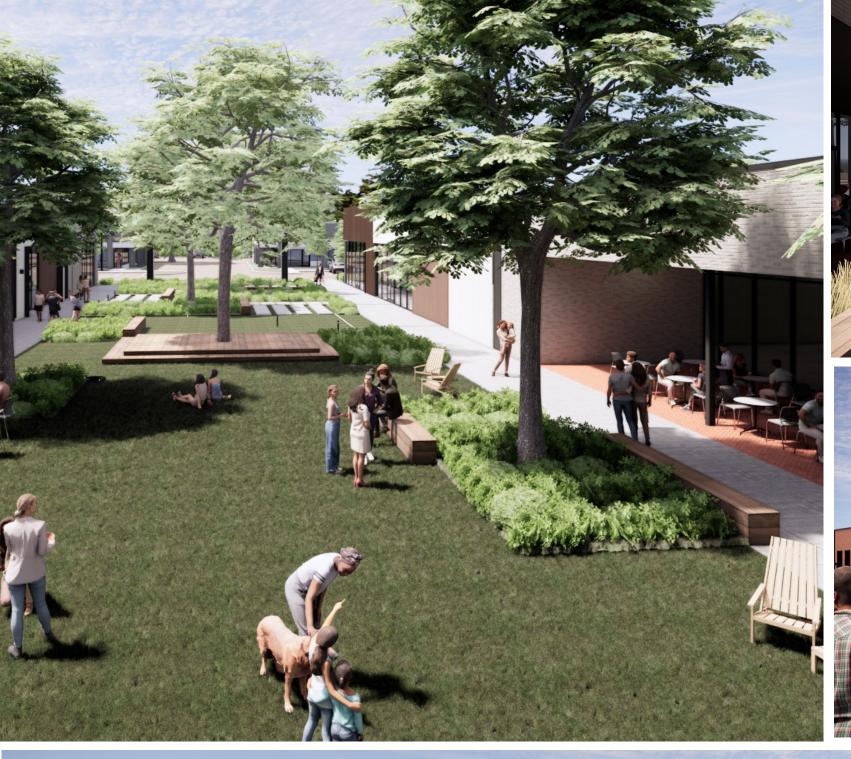

The multi-million dollar renovation will include façade, landscaping, and greenspace improvements throughout, the addition of a central pedestrian gathering place in the heart of the project, as well as delivering dynamic restaurant, retail and office space.

## MINNESOTA ROW

WINTER PARK

Formerly known as Winter Park Business Center, Minnesota Row is slated to undergo a significant transformation into a walkable, 18-hour mixed-use destination delivering summer 2025.