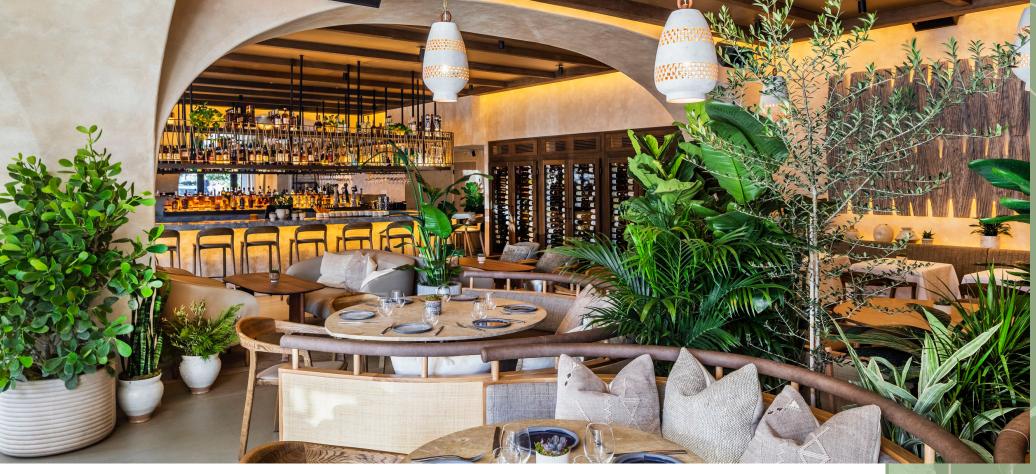

The multi-million dollar renovation will include façade, landscaping, and greenspace improvements throughout, the addition of a central pedestrian gathering place in the heart of the project, as well as delivering dynamic restaurant, retail and office space.

## MINNESOTA ROW

WINTER PARK

Formerly known as Winter Park Business Center, Minnesota Row is slated to undergo a significant transformation into a walkable, 18-hour mixed-use destination delivering summer 2025.