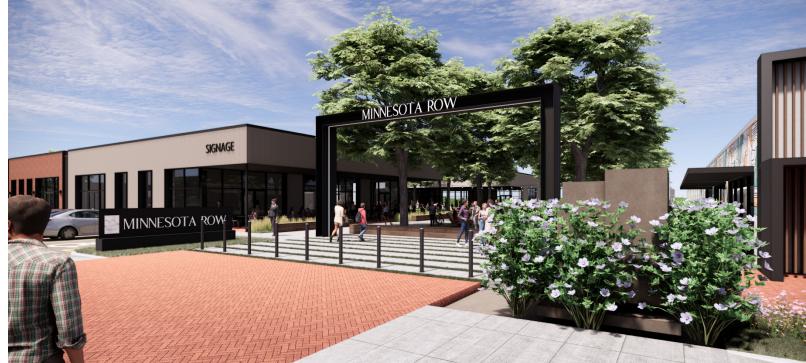

The multi-million dollar renovation will include façade, landscaping, and greenspace improvements throughout, the addition of a central pedestrian gathering place in the heart of the project, as well as delivering dynamic restaurant, retail and office space.

## MINNESOTA ROW

WINTER PARK

Formerly known as Winter Park Business Center, Minnesota Row is slated to undergo a significant transformation into a walkable, 18-hour mixed-use destination delivering summer 2025.