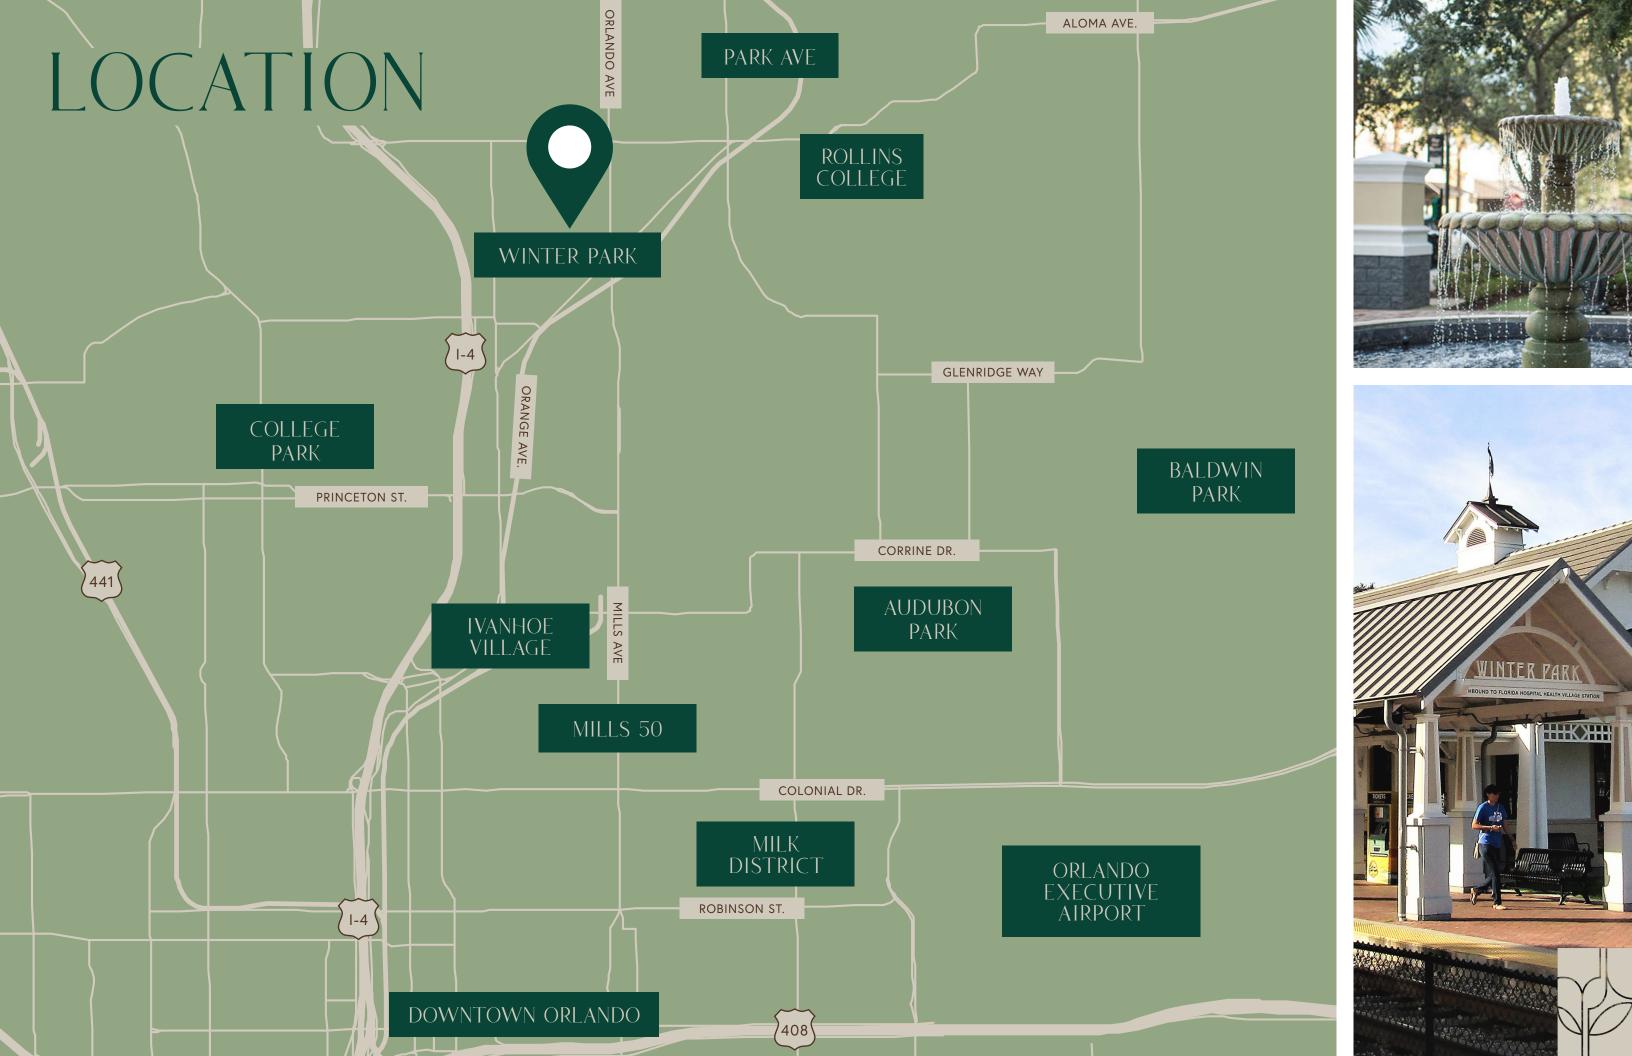

AVERAGE HH INCOME (3 MI.)

87,287

POPULATION (3 MI.)

140

BOUTIQUES, CAFES, RESTAURANTS, AND MUSEUMS

Combining historic charm and brick-lined streets with a famous reputation for retail, Winter Park stands out as the cool place to be in a red-hot Central Florida.

### RETAIL HIGHLIGHTS

Winter Park is an established historic community, but also known as a retail destination. Park Avenue provides an idyllic small-town main street surrounded by 140 high-end boutiques, cafés, fine restaurants, and museums.