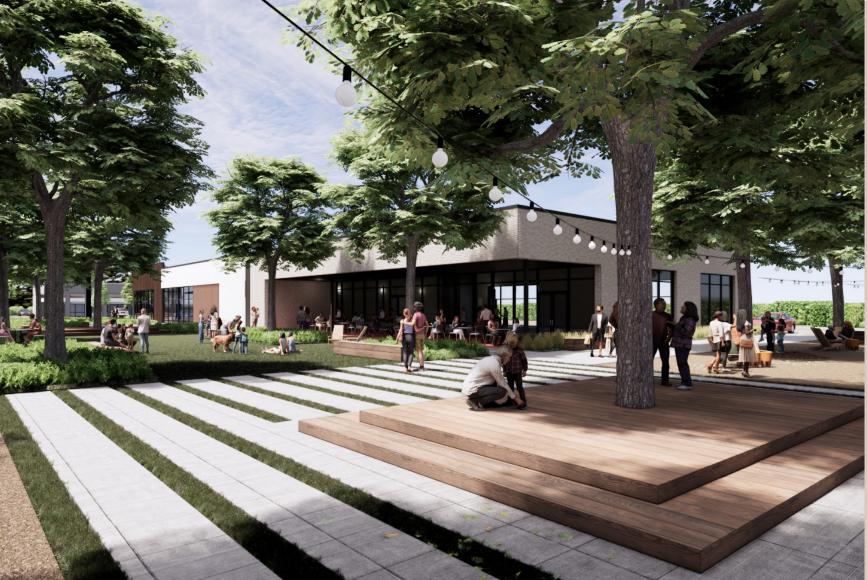

The multi-million dollar renovation will include façade, landscaping, and greenspace improvements throughout, the addition of a central pedestrian gathering place in the heart of the project, as well as delivering dynamic restaurant, retail and office space.

## MINNESOTA ROW

WINTER PARK

Formerly known as Winter Park Business Center, Minnesota Row is slated to undergo a significant transformation into a walkable, 18-hour mixed-use destination delivering summer 2025.

#### PROPERTY HIGHLIGHTS

- 85K SF Customizable Medical & Creative Office Space
- 25K SF of Retail and Food & Beverage
- Single-Story Layout Providing Maximum Signage & Visibility

- 3.5/1,000 Parking
- Delivering summer 2025