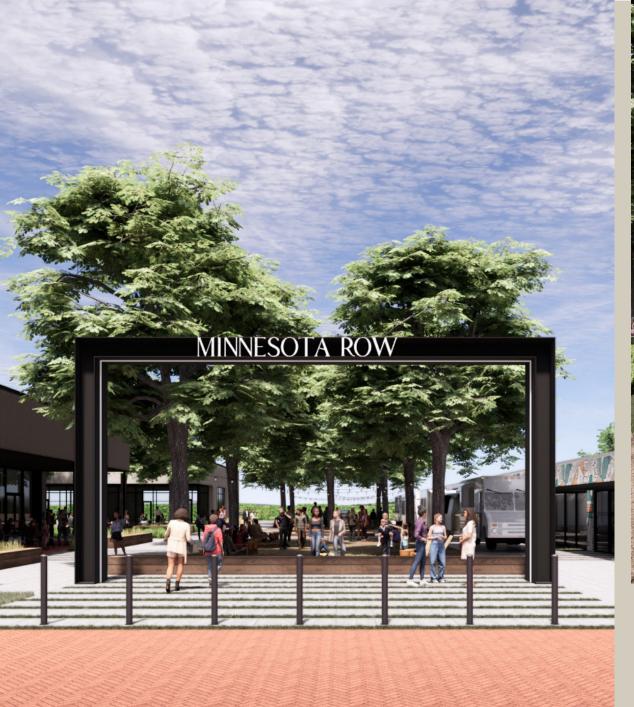

## MINNESOTA ROW

WINTER PARK

Formerly known as Winter Park Business Center, Minnesota Row is slated to undergo a significant transformation into a walkable, 18-hour mixed-use destination delivering summer 2025.

The multi-million dollar renovation will include façade, landscaping, and greenspace improvements throughout, the addition of a central pedestrian gathering place in the heart of the project, as well as delivering dynamic restaurant, retail and office space.

#### PROPERTY HIGHLIGHTS

- 85K SF Customizable Medical & Creative Office Space
- 25K SF of Retail and Food & Beverage
- Single-Story Layout Providing Maximum Signage & Visibility

- 3.5/1,000 Parking
- Delivering summer 2025