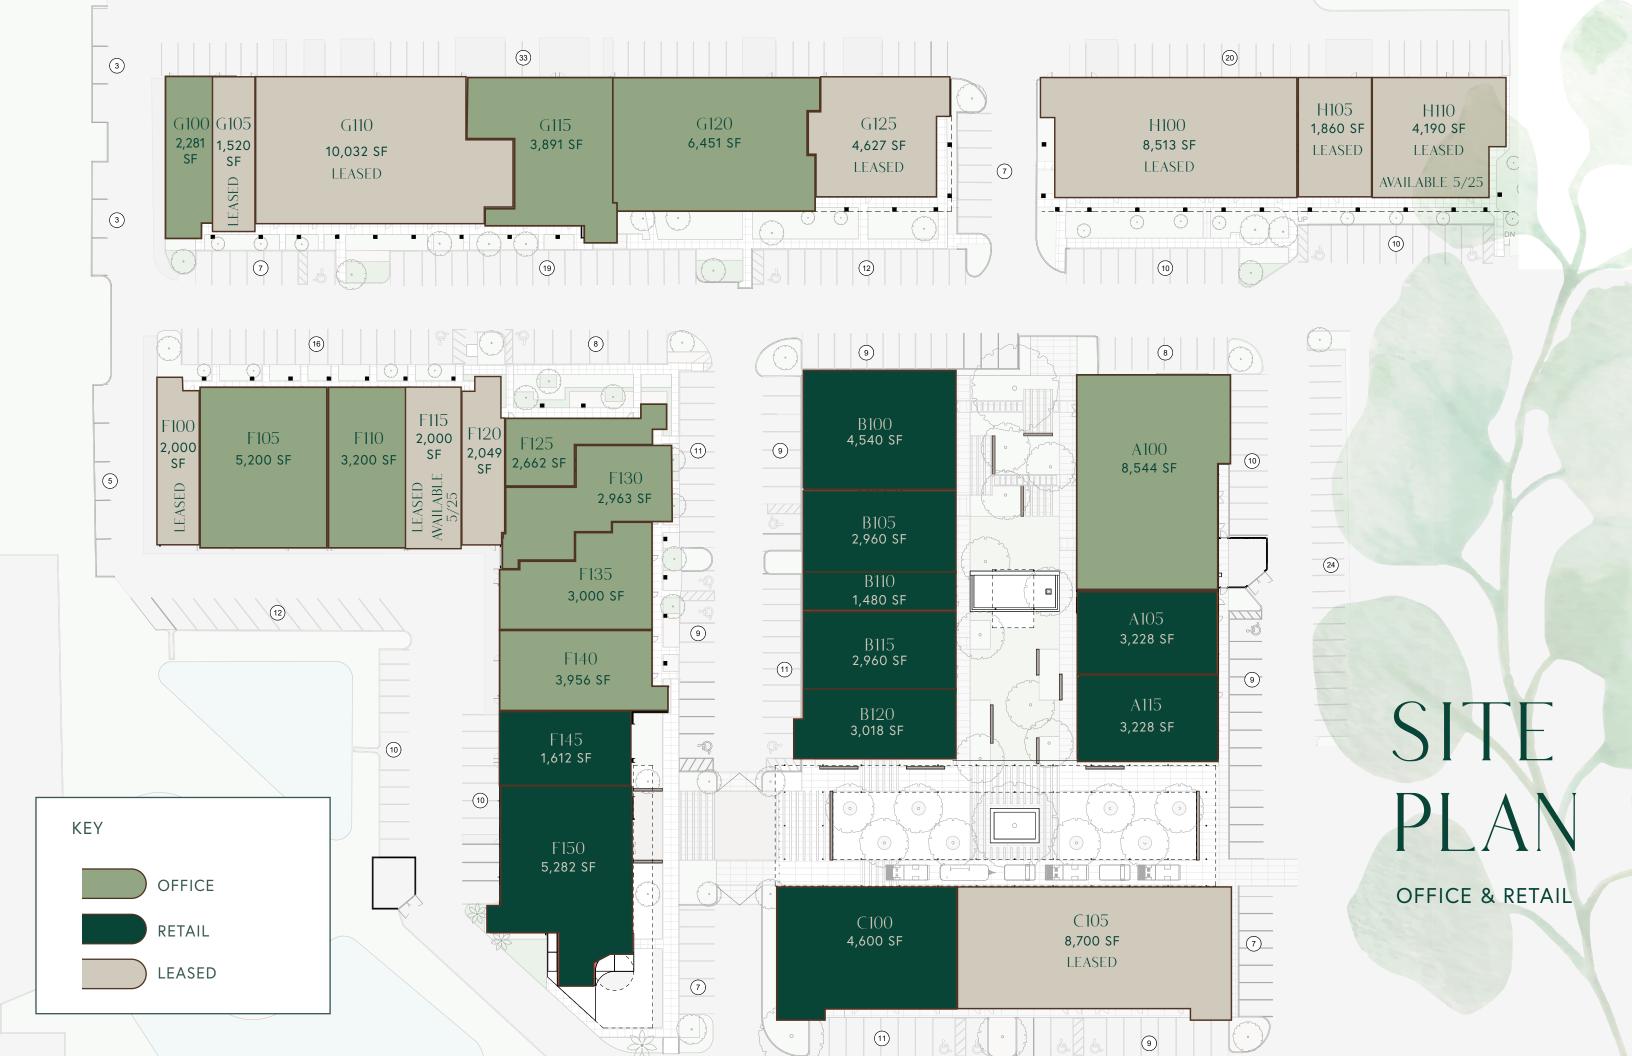

## MINNESOTA ROW

WINTER PARK

Formerly known as Winter Park Business Center, Minnesota Row is slated to undergo a significant transformation into a walkable, 18-hour mixed-use destination delivering summer 2025.

#### PROPERTY HIGHLIGHTS

- 85K SF Customizable Medical & Creative Office Space
- 25K SF of Retail and Food & Beverage
- Single-Story Layout Providing Maximum Signage & Visibility

- 3.5/1,000 Parking
- Delivering summer 2025