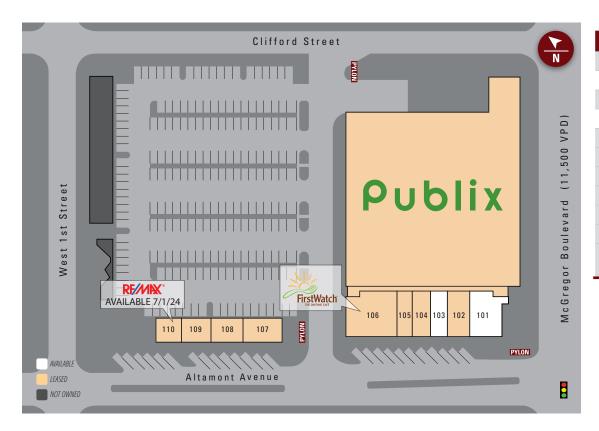

#### SITE PLAN

| J     |                                          |        |  |
|-------|------------------------------------------|--------|--|
| Suite | Tenant                                   | Size   |  |
| A001  | Publix                                   | 39,203 |  |
| 101   | **Leasing Pending**                      | 1,951  |  |
| 102   | China Express                            | 1,624  |  |
| 103   | AVAILABLE                                | 1,147  |  |
| 104   | Pedego Fort Myers                        | 1,147  |  |
| 105   | Holistic Medicine                        | 924    |  |
| 106   | First Watch                              | 3,265  |  |
| 107   | First Street Liquor                      | 1,491  |  |
| 108   | LASA Dental                              | 1,487  |  |
| 109   | Lisa Nail & Spa                          | 1,271  |  |
| 110   | RE/MAX Realty Team<br>(AVAILABLE 7/1/24) | 1,416  |  |

TOTAL 54,926