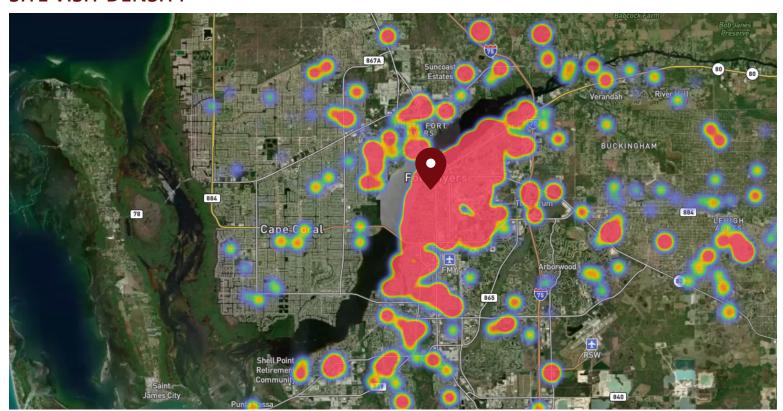

### SITE VISIT DENSITY

Red, orange, and yellow colors represent the location of 60% of site visitors

Data provided by Placer Labs Inc. (www.placer.ai)