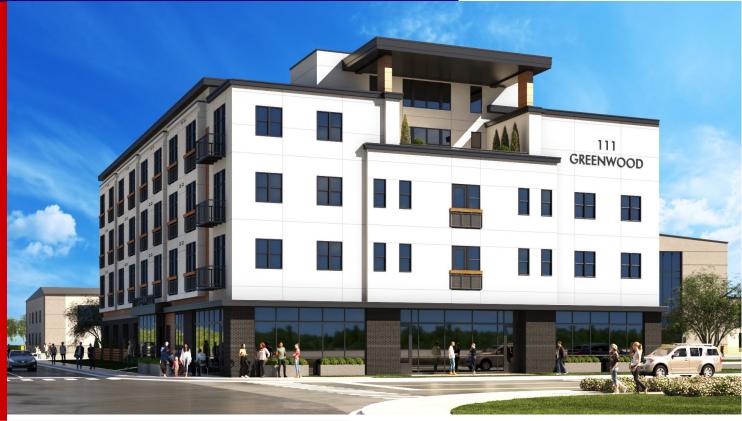

# **Greenwood Restaurant** 111 Greenwood, Tulsa, OK

## **Downtown Restaurant Endcap!**

- 2,550 SF Restaurant with Patio
- Endcap location on the hard corner of 1st & Greenwood with 115' linear feet of storefront
- 50 apartment units onsite
- Located near the East Village with numerous office buildings and housing developments nearby
- Over 150,000 SF of office space in three adjacent properties
- Onsite parking available