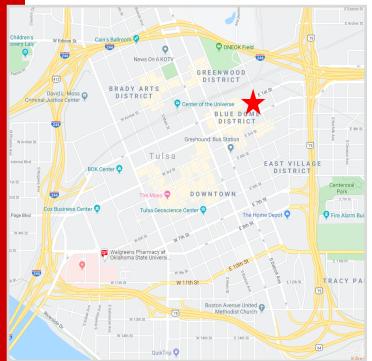

## **Downtown Restaurant Endcap!**

- 2,550 SF Restaurant with Patio
- Endcap location on the hard corner of 1st & Greenwood with 115' linear feet of storefront
- 50 apartment units onsite
- Located near the East Village with numerous office buildings and housing developments nearby
- Over 150,000 SF of office space in three adjacent properties
- Onsite parking available