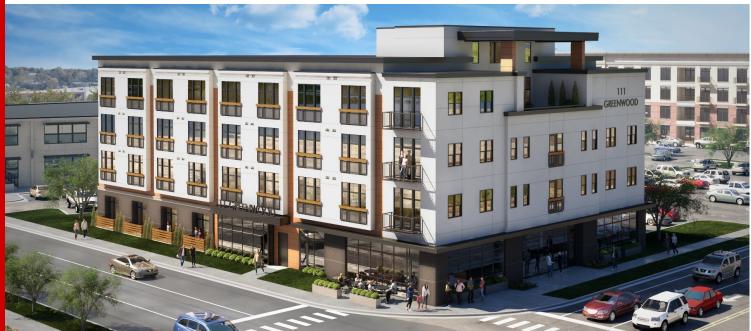

# **Greenwood Restaurant** 111 Greenwood, Tulsa, OK

## **Downtown Restaurant Endcap!**

- 2,550 SF Restaurant with Patio
- Endcap location on the hard corner of 1st & Greenwood with 115' linear feet of storefront
- 50 apartment units onsite
- Located near the East Village with numerous office buildings and housing developments nearby
- Over 150,000 SF of office space in three adjacent properties
- Onsite parking available