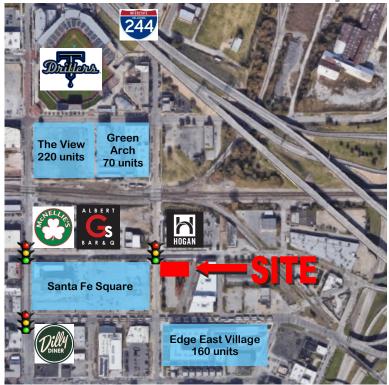

## **Downtown Restaurant Endcap!**

- 2,550 SF Restaurant with Patio
- Endcap location on the hard corner of 1st & Greenwood with 115' linear feet of storefront
- 50 apartment units onsite
- Located near the East Village with numerous office buildings and housing developments nearby
- Over 150,000 SF of office space in three adjacent properties
- Onsite parking available